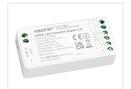

CCT Color: 6A pr. channel or a maximum of 12 Amperes in total.

All controllers are compatible with Tuya, Philips Hue, IKEA TRADFRI, Amazon ECHO Plus (2nd Gen), ECHO (4th Gen), ECHO Studio, ECHO Show (2. Gen) standard Zigbee 3.0 gateway. However, there may be some features that are not available such as "Scenes" on Philips Hue.

If you do not have any of the obove HUBs/Bridges, but still want to control by app, you will have to buy a Zigbee gateway to be able to control this controller.

The controller has a range of up to 100m in an open space.

There is an English manual included to the product.

If you do not want to control by an app, you can have a look on other series of <u>wireless controllers.</u>

### Product overview

# Controller, Single Color

SKU 609686



# Controller, RGBW



SKU 609688

### Wifi bridge



SKU 609682

# Controller, RGB



SKU 609687

# Controller, RGB+CCT



SKU 609689