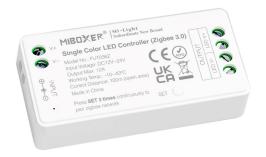

### MiBoxer Zigbee controller system

Zigbee light dimmer and controller for 12V and 24V LED strips and LED profiles.



Zigbee-controlled light dimmer and controller for 12V and 24V LED products such as LED strips and LED profiles.

matronics.11

Buy online at www.matronics.eu/609686

The following versions are available:

Single Color: Maximum 12 Ampere

RGB Color: 6A pr. channel or a maximum of 12 Amperes in total.

RGB+White Color: 6A pr. channel or a maximum of 12 Amperes in total. RGB+CCT Color: 6A pr. channel or a maximum of 12 Amperes in total.

All controllers are compatible with Tuya, Philips Hue, IKEA TRADFRI, Amazon ECHO Plus (2nd Gen), ECHO (4th Gen), ECHO Studio, ECHO Show (2. Gen) standard Zigbee 3.0 gateway. However, there may be some features that are not available such as "Scenes" on Philips Hue.

If you do not have any of the obove HUBs/Bridges, but still want to control by app, you will