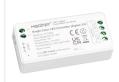

Amperes in total. RGB+CCT Color: 6A pr. channel or a maximum of 12 Amperes in total.

All controllers are compatible with Tuya, Philips Hue, IKEA TRADFRI, Amazon ECHO Plus (2nd Gen), ECHO (4th Gen), ECHO Studio, ECHO Show (2. Gen) standard Zigbee 3.0 gateway. However, there may be some features that are not available such as "Scenes" on Philips Hue.

If you do not have any of the obove HUBs/Bridges, but still want to control by app, you will have to buy a Zigbee gateway to be able to control this controller.

The controller has a range of up to 100m in an open space.

There is an English manual included to the product.

If you do not want to control by an app, you can have a look on other series of <u>wireless controllers.</u>

### Product overview

# Controller, Single Color

SKU 609686



# Controller, RGBW



SKU 609688

### Wifi bridge



SKU 609682

# Controller, RGB



SKU 609687

# Controller, RGB+CCT



SKU 609689