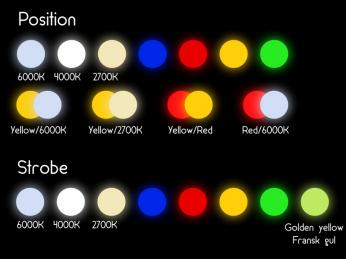

The emitters are available in multiple colors, with and without strobe light. They are sold as 2 emitters regardless of the type - 1 for each side.

#### Single color, Yellow/White/Warm white

There is 3 meter wire on each emitter, that can be connected to the regular positionlight. There is a plus and minus wire.

#### Dual color

There is 3 meter cable on each board. There is one minus and two pluswires. You should never have both colors turned on, so you need to use a toggle switch to change between the colors.

#### Dual color + flash

Standard strobecolor is yellow, but it can be customized to eg. blue or white for special purpose vehicles. Notice that there are 6 strobe LEDs for 24V, and 3 for 12V.

There is 6 meter cable on the emitter with M8 connectors, that can be connected to the included controller. The controller manages the two colors, and automatically turn them off when you enable the strobe light. The controller itself has 3 meter wire. The cable has 4 wires: