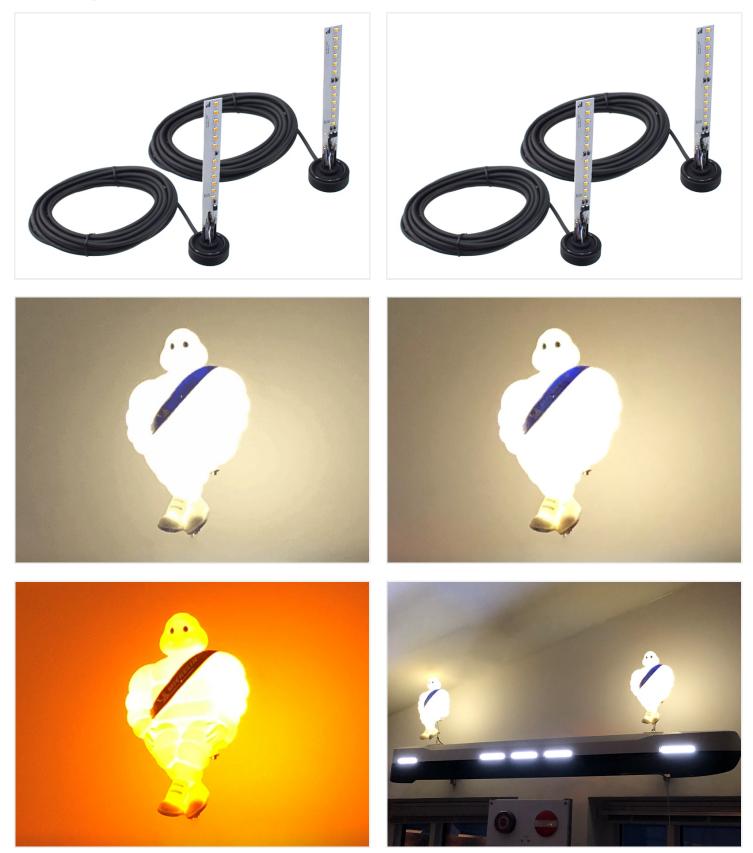

## Additional position light for Michelin Man / Mascot

Powerful LED emitters for additional position light for the 42cm Michelin man / mascot / bidendum. Available in different versions.

Powerful LED emitters for additional position light in the original big/large Michelin Man / Mascot / Bidendum on 42cm. Available in multiple colors, with and without strobe. The set is only available in 24V.

The emitters are available in multiple colors, with and without strobe light. They are sold as 2 emitters regardless of the type - 1 for each side.

#### Mounting

- Disassemble the bracket on the bottom of the man
- Drill a 20mm hole in the middle of the 3 bolts. See the drawing under pictures.
- Mount the big black sealing over the emitter
- Place the emitter in the hole you just drilled.
- The bracket is then placed over the end of the emitter.
- Use the supplied spacers and bolts to fasten the bracket.