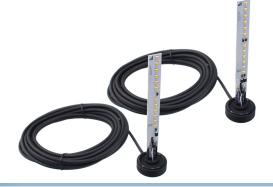

The emitters are available in multiple colors, with and without strobe light. They are sold as 2 emitters regardless of the type - 1 for each side.

#### Single color, Yellow/White/Warm white

There is 3 meter wire on each emitter, that can be connected to the regular positionlight. There is a plus and minus wire.

#### Dual color

There is 3 meter cable on each board. There is one minus and two pluswires. You should never have both colors turned on, so you need to use a toggle switch to change between the colors.

#### Dual color + flash

Standard strobecolor is yellow, but it can be customized to eg. blue or white for special purpose vehicles. Notice that there are 6 strobe LEDs for 24V, and 3 for 12V.

There is 6 meter cable on the emitter with M8 connectors, that can be connected to the included controller. The controller manages the two colors, and automatically turn them off when you enable the strobe light. The controller itself has 3 meter wire. The cable has 4 wires:

#### Mounting

- Disassemble the bracket on the bottom of the man
- Drill a 20mm hole in the middle of the 3 bolts. See the drawing under pictures.
- Mount the big black sealing over the emitter
- Place the emitter in the hole you just drilled.
- The bracket is then placed over the end of the emitter.
- Use the supplied spacers and bolts to fasten the bracket.