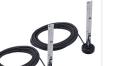

#### Single color, Yellow/White/Warm white

There is 3 meter wire on each emitter, that can be connected to the regular positionlight. There is a plus and minus wire.

#### Dual color

There is 3 meter cable on each board. There is one minus and two pluswires. You should never have both colors turned on, so you need to use a toggle switch to change between the colors.