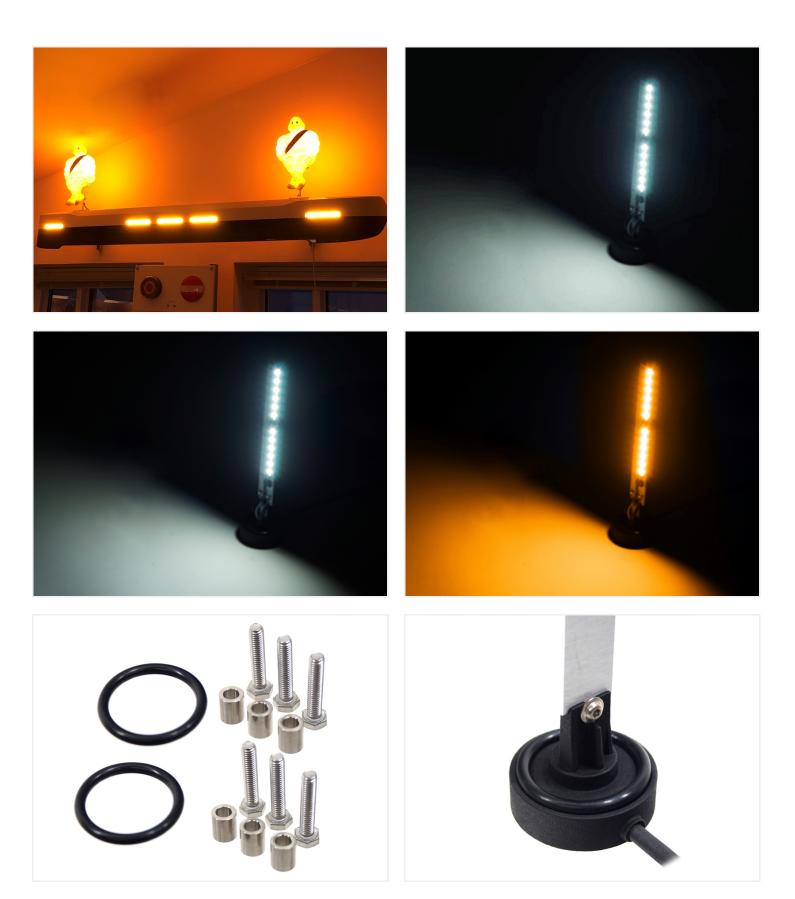

#### Dual color + flash

Standard strobecolor is yellow, but it can be customized to eg. blue or white for special purpose vehicles. Notice that there are 6 strobe LEDs for 24V, and 3 for 12V.

There is 6 meter cable on the emitter with M8 connectors, that can be connected to the included controller. The controller manages the two colors, and automatically turn them off when you enable the strobe light. The controller itself has 3 meter wire. The cable has 4 wires:

#### Mounting

- Disassemble the bracket on the bottom of the man
- Drill a 20mm hole in the middle of the 3 bolts. See the drawing under pictures.
- Mount the big black sealing over the emitter
- Place the emitter in the hole you just drilled.
- The bracket is then placed over the end of the emitter.
- Use the supplied spacers and bolts to fasten the bracket.