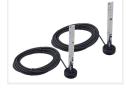

The emitters are available in multiple colors, with and without strobe light. They are sold as 2 emitters regardless of the type - 1 for each side.

#### Single color, Yellow/White/Warm white

There is 3 meter wire on each emitter, that can be connected to the regular positionlight. There is a plus and minus wire.