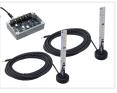

#### Dual color + flash

Standard strobecolor is yellow, but it can be customized to eg. blue or white for special purpose vehicles. Notice that there are 6 strobe LEDs for 24V, and 3 for 12V.

There is 6 meter cable on the emitter with M8 connectors, that can be connected to the included controller. The controller manages the two colors, and automatically turn them off when you enable the strobe light. The controller itself has 3 meter wire. The cable has 4 wires:

#### Mounting

- Disassemble the bracket on the bottom of the man
- Drill a 20mm hole in the middle of the 3 bolts. See the drawing under pictures.
- Mount the big black sealing over the emitter
- Place the emitter in the hole you just drilled.
- The bracket is then placed over the end of the emitter.
- Use the supplied spacers and bolts to fasten the bracket.