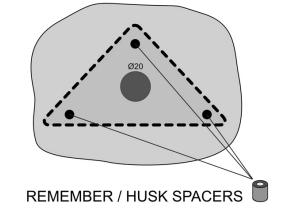

#### Mounting

- Disassemble the bracket on the bottom of the man
- Drill a 20mm hole in the middle of the 3 bolts. See the drawing under pictures.
- Mount the big black sealing over the emitter
- Place the emitter in the hole you just drilled.
- The bracket is then placed over the end of the emitter.
- Use the supplied spacers and bolts to fasten the bracket.

## **BUND HUL / BOTTOM HOLE**