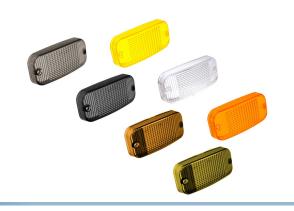

# Loose glass for Talmu Daytime-running lamp

Loose glass for Talmu Daytime-running lamp in various colors.

If you have had a small accident and broken the glass, or would you like to change up the look of your Talmu Daytime-running lamp, we have loose glasses as a direct replacement. The glasses are available in yellow, orange, clear, smoked, smoked orange, and smoked yellow. Each gives its own look, that fits your vehicle.

### Product overview