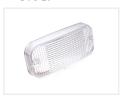

Loose glass for Talmu Daytime-running lamp in various colors.



If you have had a small accident and broken the glass, or would you like to change up the look of your Talmu Daytime-running lamp, we have loose glasses as a direct replacement. The glasses are available in yellow, orange, clear, smoked, smoked orange, and smoked yellow. Each gives its own look, that fits your vehicle.

The glasses fit directly with your Talmu Daytime-running lamp, so no need for any adaptations - just change to a new one!

The glasses are sold separately.

# matronics.11

Buy online at <a href="https://www.matronics.eu/24606583">www.matronics.eu/24606583</a>

### Product overview

#### Yellow



SKU 24606583

## Orange



SKU 24606586

#### Smoked



SKU 24606585

## Smoked orange



SKU 24606587

## Clear



SKU 24606584

#### Red



SKU 24606591

#### Dark Smoked



SKU 24606589

## Smoked yellow



SKU 24606588