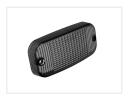

.



If you have had a small accident and broken the glass, or would you like to change up the look of your Talmu Daytime-running lamp, we have loose glasses as a direct replacement. The glasses are available in yellow, orange, clear, smoked, smoked orange, and smoked yellow. Each gives its own look, that fits your vehicle.

The glasses fit directly with your Talmu Daytime-running lamp, so no need for any adaptations - just change to a new one!

The glasses are sold separately.

# matronics.11

Buy online at <a href="https://www.matronics.eu/24606583">www.matronics.eu/24606583</a>

### Product overview

#### Yellow



SKU 24606583

## Orange



SKU 24606586

#### Smoked



SKU 24606585

## Smoked orange



SKU 24606587

## Clear



SKU 24606584

#### Red



SKU 24606591

#### Dark Smoked



SKU 24606589

## Smoked yellow



SKU 24606588