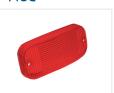

ime-running lamp in various colors.



If you have had a small accident and broken the glass, or would you like to change up the look of your Talmu Daytime-running lamp, we have loose glasses as a direct replacement. The glasses are available in yellow, orange, clear, smoked, smoked orange, and smoked yellow. Each gives its own look, that fits your vehicle.

The glasses fit directly with your Talmu Daytime-running lamp, so no need for any adaptations - just change to a new one!

The glasses are sold separately.

# matronics.11

Buy online at <a href="https://www.matronics.eu/24606583">www.matronics.eu/24606583</a>

### Product overview

#### Yellow



SKU 24606583

## Orange



SKU 24606586

#### Smoked



SKU 24606585

## Smoked orange



SKU 24606587

## Clear



SKU 24606584

#### Red



SKU 24606591

#### Dark Smoked



SKU 24606589

## Smoked yellow



SKU 24606588