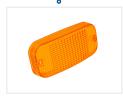

# Loose glass for Talmu Daytime-running lamp

Loose glass for Talmu Daytime-running lamp in various colors.



If you have had a small accident and broken the glass, or would you like to change up the look of your Talmu Daytime-running lamp, we have loose glasses as a direct replacement. The glasses are available in yellow, orange, clear, smoked, smoked orange, and smoked yellow. Each gives its own look, that fits your vehicle.

The glasses fit directly with your Talmu Daytime-running lamp, so no need for any adaptations - just change to a new one!

The glasses are sold separately.

# matronics.11

Buy online at <a href="https://www.matronics.eu/24606583">www.matronics.eu/24606583</a>

### Product overview

#### Yellow



SKU 24606583

## Orange



SKU 24606586

#### Smoked



SKU 24606585

## Smoked orange



SKU 24606587

## Clear



SKU 24606584

#### Red



SKU 24606591

#### Dark Smoked



SKU 24606589

## Smoked yellow



SKU 24606588