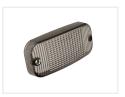

# Loose glass for Talmu Daytime-running lamp

Loose glass for Talmu Daytime-running lamp in various colors.



If you have had a small accident and broken the glass, or would you like to change up the look of your Talmu Daytime-running lamp, we have loose glasses as a direct replacement. The glasses are available in yellow, orange, clear, smoked, smoked orange, and smoked yellow. Each gives its own look, that fits your vehicle.

The glasses fit directly with your Talmu Daytime-running lamp, so no need for any adaptations - just change to a new one!

The glasses are sold separately.

# matronics.11

Buy online at <a href="https://www.matronics.eu/24606583">www.matronics.eu/24606583</a>

### Product overview

#### Yellow



SKU 24606583

## Orange



SKU 24606586

#### Smoked



SKU 24606585

## Smoked orange



SKU 24606587

## Clear



SKU 24606584

#### Red



SKU 24606591

#### Dark Smoked



SKU 24606589

## Smoked yellow



SKU 24606588