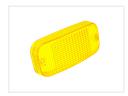

# Loose glass for Talmu Daytime-running lamp

Loose glass for Talmu Daytime-running lamp in various colors.



If you have had a small accident and broken the glass, or would you like to change up the look of your Talmu Daytime-running lamp, we have loose glasses as a direct replacement. The glasses are available in yellow, orange, clear, smoked, smoked orange, and smoked yellow. Each gives its own look, that fits your vehicle.

The glasses fit directly with your Talmu Daytime-running lamp, so no need for any adaptations - just change to a new one!

The glasses are sold separately.

# matronics.11

Buy online at <a href="https://www.matronics.eu/24606583">www.matronics.eu/24606583</a>

### Product overview

#### Yellow



SKU 24606583

## Orange



SKU 24606586

#### Smoked



SKU 24606585

## Smoked orange



SKU 24606587

## Clear



SKU 24606584

#### Red



SKU 24606591

#### Dark Smoked



SKU 24606589

## Smoked yellow



SKU 24606588