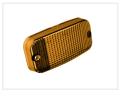

lmu Daytime-running lamp

Loose glass for Talmu Daytime-running lamp in various colors.



If you have had a small accident and broken the glass, or would you like to change up the look of your Talmu Daytime-running lamp, we have loose glasses as a direct replacement. The glasses are available in yellow, orange, clear, smoked, smoked orange, and smoked yellow. Each gives its own look, that fits your vehicle.

The glasses fit directly with your Talmu Daytime-running lamp, so no need for any adaptations - just change to a new one!

The glasses are sold separately.

# matronics.11

Buy online at <a href="https://www.matronics.eu/24606583">www.matronics.eu/24606583</a>

### Product overview

#### Yellow



SKU 24606583

## Orange



SKU 24606586

#### Smoked



SKU 24606585

## Smoked orange



SKU 24606587

## Clear



SKU 24606584

#### Red



SKU 24606591

#### Dark Smoked



SKU 24606589

## Smoked yellow



SKU 24606588