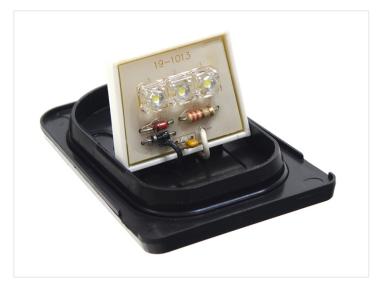

l Color, Yellow / Xenon hvid



SKU 127730-AMCW

12V Dual Color, Yellow / Rød



SKU 127730-AMRD

## 12V Dual Color, Yellow / Warm white



SKU 127730-AMWW

## 12V Single color, Xenon white



SKU 127730-CW

12V Single color, Yellow



SKU 127730-AM

12V Single color, Golden yellow



SKU 127730-GY

24V Dual Color, Yellow / Xenon hvid



SKU 249025-AMCW

24V Dual Color, Yellow / Red



SKU 249025-AMRD

24V Single color, Yellow



SKU 249025-AM

24V Single color, Golden yellow



SKU 249025-GY

I2V Single color, Warm white SKU 127730-WW



12V Single color, Red



SKU 127730-RD

24V Dual Color, Yellow / Warm white



SKU 249025-AMWW

24V Single color, Xenon white



SKU 249025-CW

24V Single color, Warm white



SKU 249025-WW

24V Single color, Red



SKU 249025-RD

# Product pictures