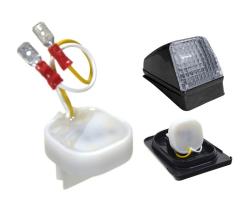

### Matronics emitter for Volvo Look-a-like roof light

LED emitter that replaces the emitter in Volvo Look-a-like roof lights. Available as Dual and Single color in multiple light colors

LED emitter that replaces the emitter in Volvo Look-a-like roof lights. It has 6 bright LEDs versus 3 in the original. The emitter is available with multiple light colors and dual color models.

#### **Specifications**

Voltage 24V-30V DC Consumption 0,75W Current 30mA

LEDs 6 x Medium power

Wire 10cm

Potting Frosted LED PU