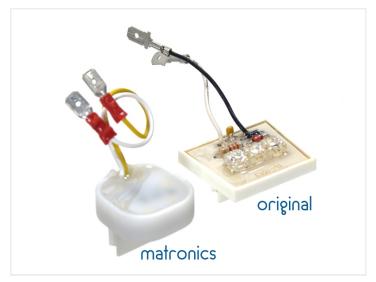

### Matronics emitter for Volvo Look-a-like roof light

LED emitter that replaces the emitter in Volvo Look-a-like roof lights. Available as Dual and Single color in multiple light colors

LED emitter that replaces the emitter in Volvo Look-a-like roof lights. It has 6 bright LEDs versus 3 in the original. The emitter is available with multiple light colors and dual color models.

The dual color of course requires a lamp with transparent glass to work.

Take care to pick the right voltage.

The dual color lamps have wires matching their light color. If you connect the yellow light to plus, and the other to minus, the lamp will light yellow.