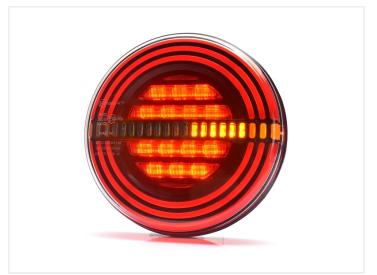

## LED taillamp with dynamic indicator, round, 12 - 24V

WAS "Hamburger" LED taillamp with rear-light and brake-light, and also dynamic indicator-light. For both 12V and 24V.

WAs' innovative and new thinking "Hamburger" taillamp is a taillamp, that sets new standards for design and shaping. The taillamp has a normal taillight that lights up in the 3 outer rings with neon-effect. The brake light is placed in the middle of the lamp and the lamp also comes with dynamic indicator light.

The built-in voltage regulator allows you to connect it to both 12V and 24V, which gives you a lot of possibilities. The lamp is ECE approved for legal road use and is completely waterproof (IP67).