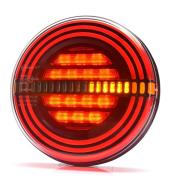

## LED taillamp with dynamic indicator, round, 12 - 24V

WAS "Hamburger" LED taillamp with rear-light and brake-light, and also dynamic indicator-light. For both 12V and 24V.

WAs' innovative and new thinking "Hamburger" taillamp is a taillamp, that sets new standards for design and shaping. The taillamp has a normal taillight that lights up in the 3 outer rings with neon-effect. The brake light is placed in the middle of the lamp and the lamp also comes with dynamic indicator light.

The built-in voltage regulator allows you to connect it to both 12V and 24V, which gives you a lot of possibilities. The lamp is ECE approved for legal road use and is completely waterproof (IP67).