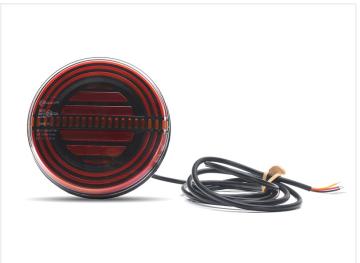

## LED taillamp with dynamic indicator, round, 12 - 24V

WAS "Hamburger" LED taillamp with rear-light and brake-light, and also dynamic indicator-light. For both 12V and 24V.

WAs' innovative and new thinking "Hamburger" taillamp is a taillamp, that sets new standards for design and shaping. The taillamp has a normal taillight that lights up in the 3 outer rings with neon-effect. The brake light is placed in the middle of the lamp and the lamp also comes with dynamic indicator light.