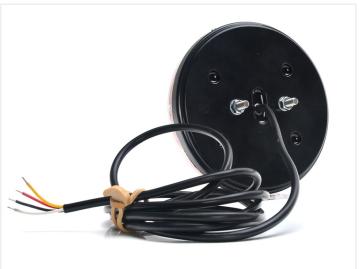

## Assembly:

The lamp is easily mounted using the two built-in bolts on the back of the lamp and supplied nuts and washers.

Ref. W191DD