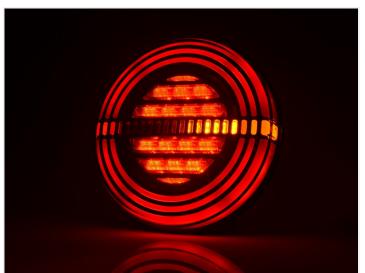

## LED taillamp with dynamic indicator, round, 12 - 24V

WAS "Hamburger" LED taillamp with rear-light and brake-light, and also dynamic indicator-light. For both 12V and 24V.

WAs' innovative and new thinking "Hamburger" taillamp is a taillamp, that sets new standards for design and shaping. The taillamp has a normal taillight that lights up in the 3 outer rings with neon-effect. The brake light is placed in the middle of the lamp and the lamp also comes with dynamic indicator light.