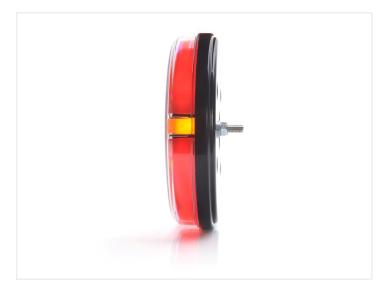

## LED taillamp with dynamic indicator, round, 12 - 24V

WAS "Hamburger" LED taillamp with rear-light and brake-light, and also dynamic indicator-light. For both 12V and 24V.

WAs' innovative and new thinking "Hamburger" taillamp is a taillamp, that sets new standards for design and shaping. The taillamp has a normal taillight that lights up in the 3 outer rings with neon-effect. The brake light is placed in the middle of the lamp and the lamp also comes with dynamic indicator light.

## Assembly:

The lamp is easily mounted using the two built-in bolts on the back of the lamp and supplied nuts and washers.

Ref. W191DD