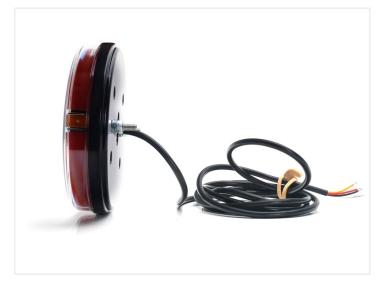

The built-in voltage regulator allows you to connect it to both 12V and 24V, which gives you a lot of possibilities. The lamp is ECE approved for legal road use and is completely waterproof (IP67).

## Assembly:

The lamp is easily mounted using the two built-in bolts on the back of the lamp and supplied nuts and washers.

Ref. W191DD