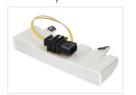

## Matronics LED Position lamp for Scania sunvisor +2016

Light that replaces the original Scania sunviros lamp, with bright Dual color yellow/white light, and a model with Flash-function.

Our own designed light, that replaces the original Scania sunvisor lamp. The lamp is available with Dual Color Yellow/White light, and a set with Flashfunction - the set consists of 2 lights and 1 controller.

The light fits into the same holes in the sunvisor, as the original, where it is simply pushed and clicked in. The Dual Color model has the same connector as the original, making it easy to connect. The light can also be mounted other places on the truck.

It has 12 bright medium power dual color LEDs, as well as 6 High Power LEDs in the Flash-edition. All of it is fully potted in an impact resistant polycarbonate housing, which prevents problems with water and moisture.

#### Mounting of threaded inserts

M4 threaded inserts are placed on the the backsise of the lamp. They are used when you want to mount the lamp in places other than the sunvisor. It might be necessary to fabricate a bracket, depending on where you want to mount it.