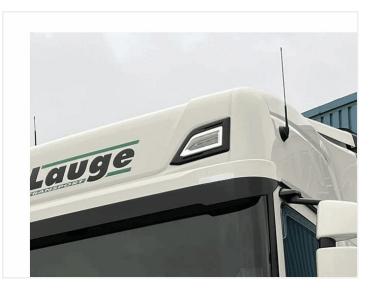

The light fits into the same holes in the sunvisor, as the original, where it is simply pushed and clicked in. The Dual Color model has the same connector as the original, making it easy to connect. The light can also be mounted other places on the truck.

#### Mounting of threaded inserts

M4 threaded inserts are placed on the the backsise of the lamp. They are used when you want to mount the lamp in places other than the sunvisor. It might be necessary to fabricate a bracket, depending on where you want to mount it.