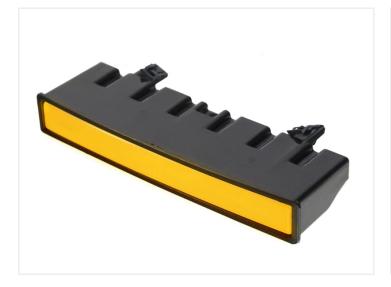

## Matronics LED Position lamp for Scania sunvisor +2016

Light that replaces the original Scania sunviros lamp, with bright Dual color yellow/white light, and a model with Flash-function.

Our own designed light, that replaces the original Scania sunvisor lamp. The lamp is available with Dual Color Yellow/White light, and a set with Flashfunction - the set consists of 2 lights and 1 controller.

The light fits into the same holes in the sunvisor, as the original, where it is simply pushed and clicked in. The Dual Color model has the same connector as the original, making it easy to connect. The light can also be mounted other places on the truck.

It has 12 bright medium power dual color LEDs, as well as 6 High Power LEDs in the Flash-edition. All of it is fully potted in an impact resistant polycarbonate housing, which prevents problems with water and moisture.