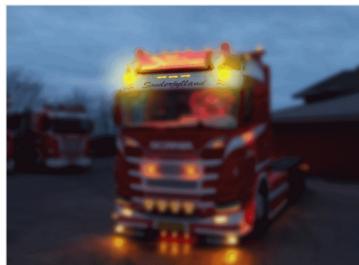

## Matronics LED Position lamp for Scania sunvisor +2016

Light that replaces the original Scania sunviros lamp, with bright Dual color yellow/white light, and a model with Flash-function.

Our own designed light, that replaces the original Scania sunvisor lamp. The lamp is available with Dual Color Yellow/White light, and a set with Flashfunction - the set consists of 2 lights and 1 controller.

The light fits into the same holes in the sunvisor, as the original, where it is simply pushed and clicked in. The Dual Color model has the same connector as the original, making it easy to connect. The light can also be mounted other places on the truck.