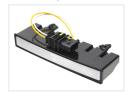

It has 12 bright medium power dual color LEDs, as well as 6 High Power LEDs in the Flash-edition. All of it is fully potted in an impact resistant polycarbonate housing, which prevents problems with water and moisture.

#### Mounting of threaded inserts

M4 threaded inserts are placed on the the backsise of the lamp. They are used when you want to mount the lamp in places other than the sunvisor. It might be necessary to fabricate a bracket, depending on where you want to mount it.