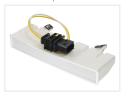

## Matronics LED Position lamp for Scania sunvisor +2016

Light that replaces the original Scania sunviros lamp, with bright Dual color yellow/white light, and a model with Flash-function.

Our own designed light, that replaces the original Scania sunvisor lamp. The lamp is available with Dual Color Yellow/White light, and a set with Flashfunction - the set consists of 2 lights and 1 controller.

The light fits into the same holes in the sunvisor, as the original, where it is simply pushed and clicked in. The Dual Color model has the same connector as the original, making it easy to connect. The light can also be mounted other places on the truck.

It has 12 bright medium power dual color LEDs, as well as 6 High Power LEDs in the Flash-edition. All of it is fully potted in an impact resistant polycarbonate housing, which prevents problems with water and moisture.