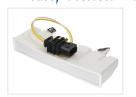

## Matronics LED Position lamp for Scania sunvisor +2016

Light that replaces the original Scania sunviros lamp, with bright Dual color yellow/white light, and a model with Flash-function.

Our own designed light, that replaces the original Scania sunvisor lamp. The lamp is available with Dual Color Yellow/White light, and a set with Flashfunction - the set consists of 2 lights and 1 controller.

The light fits into the same holes in the sunvisor, as the original, where it is simply pushed and clicked in. The Dual Color model has the same connector as the original, making it easy to connect. The light can also be mounted other places on the truck.

It has 12 bright medium power dual color LEDs, as well as 6 High Power LEDs in the Flash-edition. All of it is fully potted in an impact resistant polycarbonate housing, which prevents problems with water and moisture.