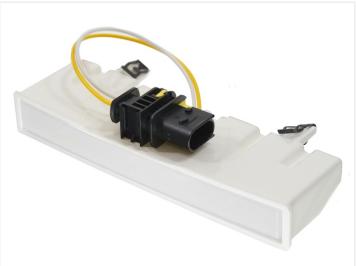

The light fits into the same holes in the sunvisor, as the original, where it is simply pushed and clicked in. The Dual Color model has the same connector as the original, making it easy to connect. The light can also be mounted other places on the truck.

#### Accessory, Dual color Adapter for wiring harness

We made a special polarity-flipper, that fits directly on the original sunvisor wire harness. The connectors on the wiring harness is disconnected, and the adapter is put in between. The only thing you need to connect, is a single wire, that is connected to plus when the color is to change. This could be done via a switch.

# Accessory, Dual color Adapter for wiring harness

SKU 240919