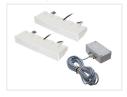

#### Accessory, Dual color Adapter for wiring harness

We made a special polarity-flipper, that fits directly on the original sunvisor wire harness. The connectors on the wiring harness is disconnected, and the adapter is put in between. The only thing you need to connect, is a single wire, that is connected to plus when the color is to change. This could be done via a switch.

# Accessory, Dual color Adapter for wiring harness

SKU 240919