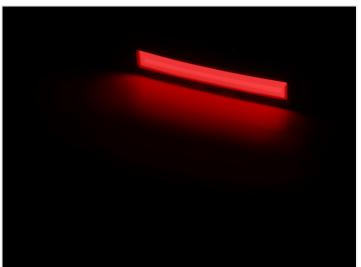

## Matronics LED Position lamp for Scania sunvisor +2016

Light that replaces the original Scania sunviros lamp, with bright Dual color yellow/white light, and a model with Flash-function.

Our own designed light, that replaces the original Scania sunvisor lamp. The lamp is available with Dual Color Yellow/White light, and a set with Flashfunction - the set consists of 2 lights and 1 controller.

It has 12 bright medium power dual color LEDs, as well as 6 High Power LEDs in the Flash-edition. All of it is fully potted in an impact resistant polycarbonate housing, which prevents problems with water and moisture.

#### Dual color

The dual color model changes color when you swap plus and minus. This can be done with a two-pole switch, or by using a polarity-flipper controller.