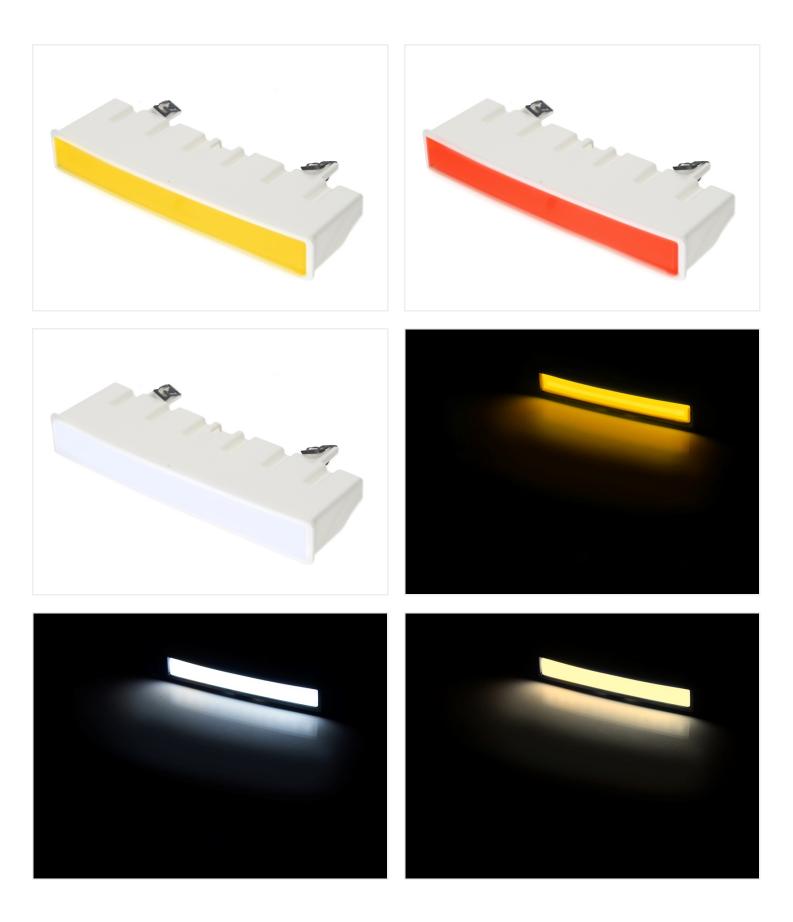

#### Dual color

The dual color model changes color when you swap plus and minus. This can be done with a two-pole switch, or by using a polarity-flipper controller.

#### Dual color + flash

Standard strobecolor is yellow, but it can be customized to eg. blue or white for special purpose vehicles.

There is 7 meter cable on the emitter with M8 connectors, that can be connected to the included controller. The controller manages the two colors, and automatically turn them off when you enable the strobe light. The controller itself has 5 meter wire. The cable has 4 wires:

#### Product overview

#### Black, Dual Color Amber / Xenon white

SKU 240920-DC

#### Black, Dual Color Amber / Warm white

SKU 240920-WWAM

Black, Dual color Yellow / Red

SKU 240920-AMRD

Black, 2 x Dual color + Flash

SKU 240921

Black, Xenon white

SKU 240920-CW

Black, Yellow

SKU 240920-AM

Black, Warm white

SKU 240920-WW

Black, Golden yellow

SKU 240920-GY

Black, Red

SKU 240920-RD

Black, Green

SKU 240920-GR

White, Dual color Yellow / Xenon white

SKU 240925-AMCW

#### White, Dual color Yellow / Red

SKU 240925-AMRD

Hvid, 2 x Dual color + Flash

SKU 240926

White, Xenon white

SKU 240925-CW

White, Yellow

SKU 240925-AM

#### White, Warm white

SKU 240925-WW

## White, Golden yellow

SKU 240925-GY

### White, Red

SKU 240925-RD