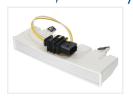

## Matronics LED Position lamp for Scania sunvisor +2016

Light that replaces the original Scania sunviros lamp, with bright Dual color yellow/white light, and a model with Flash-function.

Our own designed light, that replaces the original Scania sunvisor lamp. The lamp is available with Dual Color Yellow/White light, and a set with Flashfunction - the set consists of 2 lights and 1 controller.

The light fits into the same holes in the sunvisor, as the original, where it is simply pushed and clicked in. The Dual Color model has the same connector as the original, making it easy to connect. The light can also be mounted other places on the truck.

It has 12 bright medium power dual color LEDs, as well as 6 High Power LEDs in the Flash-edition. All of it is fully potted in an impact resistant polycarbonate housing, which prevents problems with water and moisture.