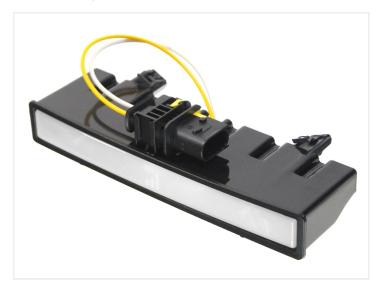

## Matronics LED Position lamp for Scania sunvisor +2016

Light that replaces the original Scania sunviros lamp, with bright Dual color yellow/white light, and a model with Flash-function.

Our own designed light, that replaces the original Scania sunvisor lamp. The lamp is available with Dual Color Yellow/White light, and a set with Flashfunction - the set consists of 2 lights and 1 controller.

The light fits into the same holes in the sunvisor, as the original, where it is simply pushed and clicked in. The Dual Color model has the same connector as the original, making it easy to connect. The light can also be mounted other places on the truck.

It has 12 bright medium power dual color LEDs, as well as 6 High Power LEDs in the Flash-edition. All of it is fully potted in an impact resistant polycarbonate housing, which prevents problems with water and moisture.

#### Accessory, Dual color Adapter for wiring harness

We made a special polarity-flipper, that fits directly on the original sunvisor wire harness. The connectors on the wiring harness is disconnected, and the adapter is put in between. The only thing you need to connect, is a single wire, that is connected to plus when the color is to change. This could be done via a switch.