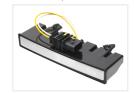

It has 12 bright medium power dual color LEDs, as well as 6 High Power LEDs in the Flash-edition. All of it is fully potted in an impact resistant polycarbonate housing, which prevents problems with water and moisture.

#### Mounting of threaded inserts

M4 threaded inserts are placed on the the backsise of the lamp. They are used when you want to mount the lamp in places other than the sunvisor. It might be necessary to fabricate a bracket, depending on where you want to mount it.