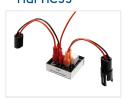

#### Accessory, Dual color Adapter for wiring harness

We made a special polarity-flipper, that fits directly on the original sunvisor wire harness. The connectors on the wiring harness is disconnected, and the adapter is put in between. The only thing you need to connect, is a single wire, that is connected to plus when the color is to change. This could be done via a switch.

# Accessory, Dual color Adapter for wiring harness

SKU 240919