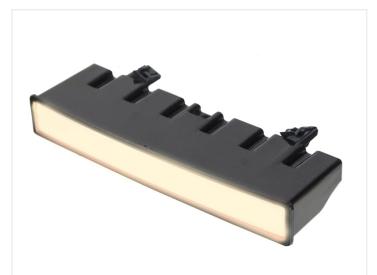

#### Black, Dual Color Amber / Warm white

SKU 240920-WWAM

Black, Dual color Yellow / Red

SKU 240920-AMRD

Black, 2 x Dual color + Flash

SKU 240921

Black, Xenon white

SKU 240920-CW

Black, Yellow

SKU 240920-AM

Black, Warm white

SKU 240920-WW

Black, Golden yellow

SKU 240920-GY

Black, Red

SKU 240920-RD

#### White, Warm white

SKU 240925-WW