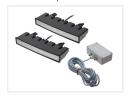

## Matronics LED Position lamp for Scania sunvisor +2016

Light that replaces the original Scania sunviros lamp, with bright Dual color yellow/white light, and a model with Flash-function.

Our own designed light, that replaces the original Scania sunvisor lamp. The lamp is available with Dual Color Yellow/White light, and a set with Flashfunction - the set consists of 2 lights and 1 controller.

#### Dual color + flash

Standard strobecolor is yellow, but it can be customized to eg. blue or white for special purpose vehicles.

There is 7 meter cable on the emitter with M8 connectors, that can be connected to the included controller. The controller manages the two colors, and automatically turn them off when you enable the strobe light. The controller itself has 5 meter wire. The cable has 4 wires:

- Minus Grey cable
- Plus for white position light White cable
- Plus for yellow position light Blue cable
- Plus for strobe light Brown cable
- Plus for greeting Black cable