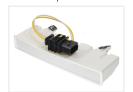

## Matronics LED Position lamp for Scania sunvisor +2016

Light that replaces the original Scania sunviros lamp, with bright Dual color yellow/white light, and a model with Flash-function.

Our own designed light, that replaces the original Scania sunvisor lamp. The lamp is available with Dual Color Yellow/White light, and a set with Flashfunction - the set consists of 2 lights and 1 controller.

The light fits into the same holes in the sunvisor, as the original, where it is simply pushed and clicked in. The Dual Color model has the same connector as the original, making it easy to connect. The light can also be mounted other places on the truck.

It has 12 bright medium power dual color LEDs, as well as 6 High Power LEDs in the Flash-edition. All of it is fully potted in an impact resistant polycarbonate housing, which prevents problems with water and moisture.

#### Mounting of threaded inserts

M4 threaded inserts are placed on the the backsise of the lamp. They are used when you want to mount the lamp in places other than the sunvisor. It might be necessary to fabricate a bracket, depending on where you want to mount it.