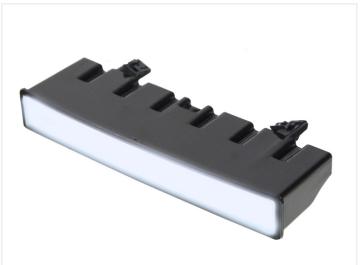

#### Black, Dual Color Amber / Xenon white

SKU 240920-DC

#### Black, Dual Color Amber / Warm white

SKU 240920-WWAM

Black, Dual color Yellow / Red

SKU 240920-AMRD

Black, 2 x Dual color + Flash

SKU 240921

Black, Xenon white

SKU 240920-CW