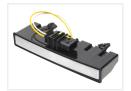

It has 12 bright medium power dual color LEDs, as well as 6 High Power LEDs in the Flash-edition. All of it is fully potted in an impact resistant polycarbonate housing, which prevents problems with water and moisture.

#### Mounting of threaded inserts

M4 threaded inserts are placed on the the backsise of the lamp. They are used when you want to mount the lamp in places other than the sunvisor. It might be necessary to fabricate a bracket, depending on where you want to mount it.