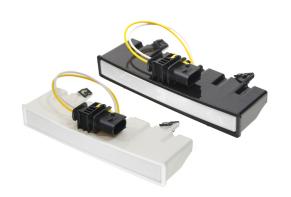

## Matronics LED Position lamp for Scania sunvisor +2016

Light that replaces the original Scania sunviros lamp, with bright Dual color yellow/white light, and a model with Flash-function.

Our own designed light, that replaces the original Scania sunvisor lamp. The lamp is available with Dual Color Yellow/White light, and a set with Flashfunction - the set consists of 2 lights and 1 controller.

The light fits into the same holes in the sunvisor, as the original, where it is simply pushed and clicked in. The Dual Color model has the same connector as the original, making it easy to connect. The light can also be mounted other places on the truck.

It has 12 bright medium power dual color LEDs, as well as 6 High Power LEDs in the Flash-edition. All of it is fully potted in an impact resistant polycarbonate housing, which prevents problems with water and moisture.

#### Product overview