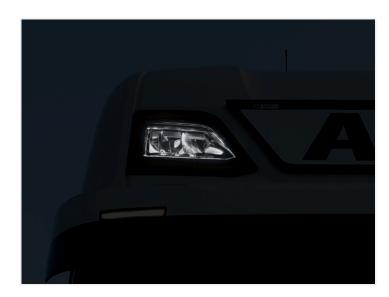

# Additional position light for Scania LED Top High beam 2016–2022

LED emitters for the Scania high beams in the roof. Powerful LEDs light up reflector. Available with Dual color and with Strobe.

LED emitters specifically developed for the Scania high beams in the roof.

The 6 powerful LEDs on each emitter, light up reflector, and it work as extra

/ supplemental position lights.

matronics.

Buy online at www.matronics.eu/240913-AM

The emitter available with Dual color and Dual color + Flash. The flash model has 6 high power LEDs that gives a very bright flash.