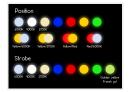

#### Dual Color Amber / Xenon White

SKU 240881-DC

#### Xenon white

SKU 240881-CW

### Warm white

SKU 240881-WW

#### Dual Color Ambe r Xenon / White + Strobe

SKU 240913-AM

#### Yellow

SKU 240881-AM

## Golden yellow

SKU 240881-GY