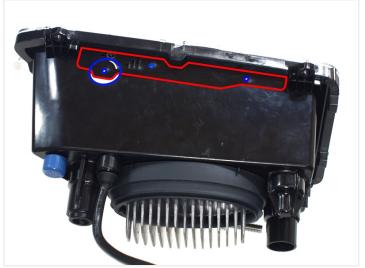

#### Mounting

Mounting the emitters in to the lamps is relatively easy, especially compared to the other lamps.

The lamps have to be removed from the frames they are mounted in.

Use the included drilling template on the bottom of the lamp, and drill a 20mm hole and two 3.5mm holes. Make sure to remove any debris from the drilling.

The emitter is put in to the lamp through the large hole. On the emitter, there is two solder-nuts, that is used for fastening the emutter, through the two small holes, with the included M3 bolts. Make sure to add glue to the head of the bolts, to avoid water ingress.