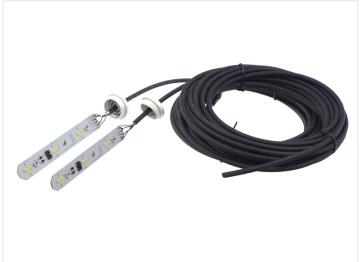

The 6 powerful LEDs on each emitter, light up reflector, and it work as extra

/ supplemental position lights.

matronics.

Buy online at www.matronics.eu/240913-AM

The emitter available with Dual color and Dual color + Flash. The flash model has 6 high power LEDs that gives a very bright flash.

#### Dual color

There is 3 meter cable on each board. There is one minus and two pluswires. You should never have both colors turned on, so you need to use a toggle switch to change between the colors.

#### Dual color + flash

Standard strobecolor is yellow, but it can be customized to eg. blue or white for special purpose vehicles.

There is 6 meter cable on the emitter with M8 connectors, that can be connected to the included controller. The controller manages the two colors, and automatically turn them off when you enable the strobe light.

The controller itself has 3 meter wire and has 5 wires:

Gray: Ground (-)
White: Plus (+)
Blue: Yellow DRL(+)
Brown: Flash(+)
Black: Greeting(+)