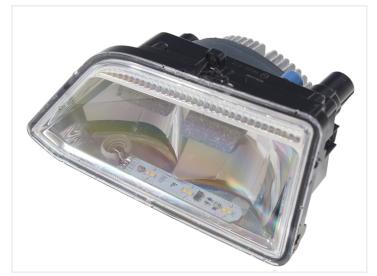

# Additional position light for Scania LED Top High beam 2016–2022

LED emitters for the Scania high beams in the roof. Powerful LEDs light up reflector. Available with Dual color and with Strobe.

LED emitters specifically developed for the Scania high beams in the roof.

#### Mounting

Mounting the emitters in to the lamps is relatively easy, especially compared to the other lamps.

The lamps have to be removed from the frames they are mounted in.

Use the included drilling template on the bottom of the lamp, and drill a 20mm hole and two 3.5mm holes. Make sure to remove any debris from the drilling.