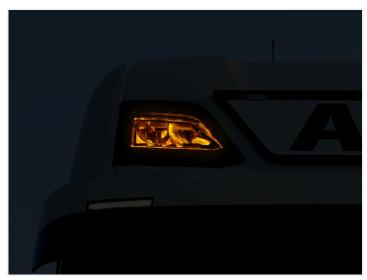

# Additional position light for Scania LED Top High beam 2016–2022

LED emitters for the Scania high beams in the roof. Powerful LEDs light up reflector. Available with Dual color and with Strobe.

LED emitters specifically developed for the Scania high beams in the roof.

The 6 powerful LEDs on each emitter, light up reflector, and it work as extra

/ supplemental position lights.

matronics.

Buy online at www.matronics.eu/240913-AM

The emitter available with Dual color and Dual color + Flash. The flash model has 6 high power LEDs that gives a very bright flash.