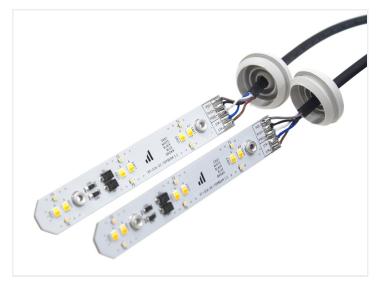

The 6 powerful LEDs on each emitter, light up reflector, and it work as extra

/ supplemental position lights.

matronics.

Buy online at www.matronics.eu/240913-AM

The emitter available with Dual color and Dual color + Flash. The flash model has 6 high power LEDs that gives a very bright flash.

#### Dual color

There is 3 meter cable on each board. There is one minus and two pluswires. You should never have both colors turned on, so you need to use a toggle switch to change between the colors.

#### Dual color + flash

Standard strobecolor is yellow, but it can be customized to eg. blue or white for special purpose vehicles.

There is 6 meter cable on the emitter with M8 connectors, that can be connected to the included controller. The controller manages the two colors, and automatically turn them off when you enable the strobe light.

The controller itself has 3 meter wire and has 5 wires:

Gray: Ground (-)
White: Plus (+)
Blue: Yellow DRL(+)
Brown: Flash(+)
Black: Greeting(+)