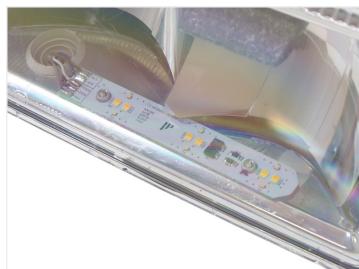

The 6 powerful LEDs on each emitter, light up reflector, and it work as extra

/ supplemental position lights.

matronics.

Buy online at www.matronics.eu/240913-AM

The emitter available with Dual color and Dual color + Flash. The flash model has 6 high power LEDs that gives a very bright flash.

The emitter is put in to the lamp through the large hole. On the emitter, there is two solder-nuts, that is used for fastening the emutter, through the two small holes, with the included M3 bolts. Make sure to add glue to the head of the bolts, to avoid water ingress.

Push up the rubber gasket, so that it is secured in the hole. It can be a benefit to add silicone grease in the gasket, to avoid water ingress.