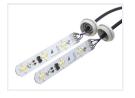

# Additional position light for Scania LED Top High beam 2016–2022

LED emitters for the Scania high beams in the roof. Powerful LEDs light up reflector. Available with Dual color and with Strobe.

LED emitters specifically developed for the Scania high beams in the roof.

The 6 powerful LEDs on each emitter, light up reflector, and it work as extra

/ supplemental position lights.

matronics.

Buy online at www.matronics.eu/240913-AM

The emitter available with Dual color and Dual color + Flash. The flash model has 6 high power LEDs that gives a very bright flash.