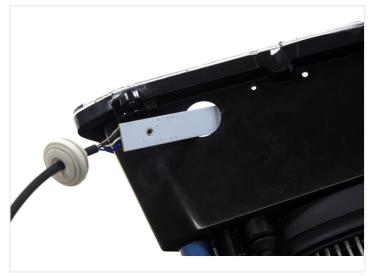

The emitter is put in to the lamp through the large hole. On the emitter, there is two solder-nuts, that is used for fastening the emutter, through the two small holes, with the included M3 bolts. Make sure to add glue to the head of the bolts, to avoid water ingress.

Push up the rubber gasket, so that it is secured in the hole. It can be a benefit to add silicone grease in the gasket, to avoid water ingress.