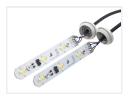

# Additional position light for Scania LED Top High beam 2016–2022

LED emitters for the Scania high beams in the roof. Powerful LEDs light up reflector. Available with Dual color and with Strobe.

LED emitters specifically developed for the Scania high beams in the roof.

The 6 powerful LEDs on each emitter, light up reflector, and it work as extra

/ supplemental position lights.

matronics.

Buy online at www.matronics.eu/240913-AM

The emitter available with Dual color and Dual color + Flash. The flash model has 6 high power LEDs that gives a very bright flash.