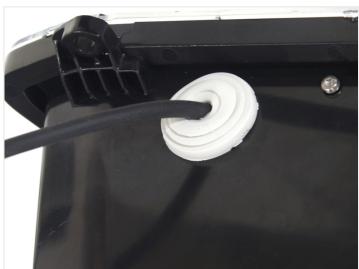

#### Mounting

Mounting the emitters in to the lamps is relatively easy, especially compared to the other lamps.

The lamps have to be removed from the frames they are mounted in.

Use the included drilling template on the bottom of the lamp, and drill a 20mm hole and two 3.5mm holes. Make sure to remove any debris from the drilling.

The emitter is put in to the lamp through the large hole. On the emitter, there is two solder-nuts, that is used for fastening the emutter, through the two small holes, with the included M3 bolts. Make sure to add glue to the head of the bolts, to avoid water ingress.

Push up the rubber gasket, so that it is secured in the hole. It can be a benefit to add silicone grease in the gasket, to avoid water ingress.