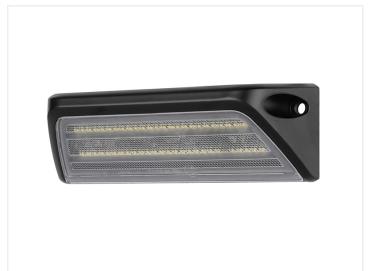

### Prolumo EDGE LED worklamp

Edged LED work-lamp, that is perfect for mounting on the side of ex a van, truck, camper etc. It gives a very wide and bright light on short range.

With our black--series EDGE you get the perfect solution in a work lamp or reverselamp with a very wide and bright lightbeam. With its 180-degree horizontal and 125-degree vertical light, it is extremely suitable for light in a specific area. The higher the lamp is placed, the better the effect of the wide work light is.

The lamp works for both indoor and outdoor use and is with its design, extremely suitable for mounting on the side of ex a van, truck, camper, etc. With its 3000 raw lumen and 52 powerful Osram LEDs you will not have to work in the dark. The color temperature is 6000K.

The alu-casing is varnished with a powerful powder-coating and the bracket is stainless steel. Included are brackets, bolts, and nuts for mounting.