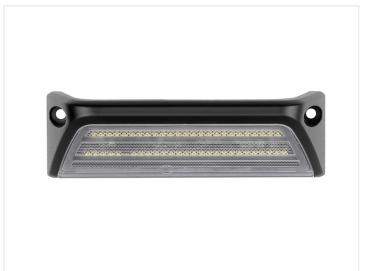

### Prolumo EDGE LED worklamp

Edged LED work-lamp, that is perfect for mounting on the side of ex a van, truck, camper etc. It gives a very wide and bright light on short range.

With our black--series EDGE you get the perfect solution in a work lamp or reverselamp with a very wide and bright lightbeam. With its 180-degree horizontal and 125-degree vertical light, it is extremely suitable for light in a specific area. The higher the lamp is placed, the better the effect of the wide work light is.

The alu-casing is varnished with a powerful powder-coating and the bracket is stainless steel. Included are brackets, bolts, and nuts for mounting.