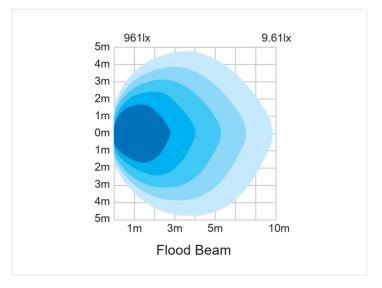

### Prolumo EDGE LED worklamp

Edged LED work-lamp, that is perfect for mounting on the side of ex a van, truck, camper etc. It gives a very wide and bright light on short range.

With our black--series EDGE you get the perfect solution in a work lamp or reverselamp with a very wide and bright lightbeam. With its 180-degree horizontal and 125-degree vertical light, it is extremely suitable for light in a specific area. The higher the lamp is placed, the better the effect of the wide work light is.

The lamp works for both indoor and outdoor use and is with its design, extremely suitable for mounting on the side of ex a van, truck, camper, etc. With its 3000 raw lumen and 52 powerful Osram LEDs you will not have to work in the dark. The color temperature is 6000K.

Light scattering: 180° horizontal / 125°

vertical

Raw power: 52W Effective power: 19W

Dimensions:  $39.5 \times 47 \times 150 \text{mm}$ 