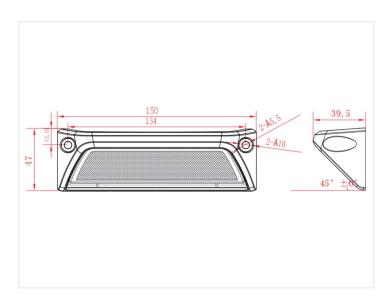

Light scattering: 180° horizontal / 125°

vertical

Raw power: 52W Effective power: 19W

Dimensions:  $39.5 \times 47 \times 150 \text{mm}$ 