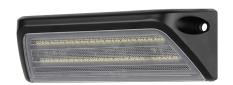

### Prolumo EDGE LED worklamp

Edged LED work-lamp, that is perfect for mounting on the side of ex a van, truck, camper etc. It gives a very wide and bright light on short range.

With our black--series EDGE you get the perfect solution in a work lamp or reverselamp with a very wide and bright lightbeam. With its 180-degree horizontal and 125-degree vertical light, it is extremely suitable for light in a specific area. The higher the lamp is placed, the better the effect of the wide work light is.

The lamp works for both indoor and outdoor use and is with its design, extremely suitable for mounting on the side of ex a van, truck, camper, etc. With its 3000 raw lumen and 52 powerful Osram LEDs you will not have to work in the dark. The color temperature is 6000K.

The alu-casing is varnished with a powerful powder-coating and the bracket is stainless steel. Included are brackets, bolts, and nuts for mounting.