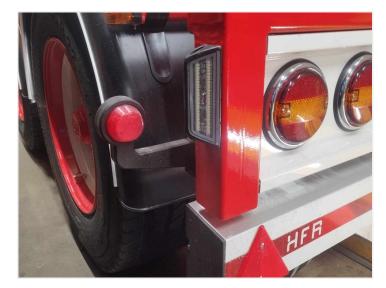

nting on the side of ex a van, truck, camper, etc. With its 3000 raw lumen and 52 powerful Osram LEDs you will not have to work in the dark. The color temperature is 6000K.

The alu-casing is varnished with a powerful powder-coating and the bracket is stainless steel. Included are brackets, bolts, and nuts for mounting.

# matronics.

Buy online at www.matronics.eu/24606216

#### Product overview

## Prolumo EDGE LED worklamp



SKU 24606216 LEDs: 52 Osram LEDs Raw lumen: 3000lm Effective lumen: 2296lm

Voltage: 10-30V

Colortemperature: 6000K

Work temperature: -30°C to +65°C

Consumtion (12V): 1,54A Consumtion (24V): 0,80A

Light scattering: 180° horizontal / 125°

vertical

Raw power: 52W Effective power: 19W

Dimensions:  $39.5 \times 47 \times 150 \text{mm}$ 

# Product pictures