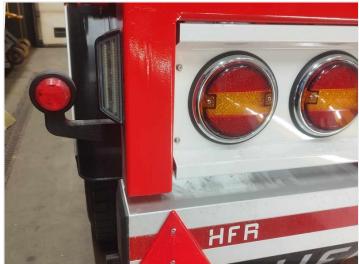

ing on the side of ex a van, truck, camper, etc. With its 3000 raw lumen and 52 powerful Osram LEDs you will not have to work in the dark. The color temperature is 6000K.

The alu-casing is varnished with a powerful powder-coating and the bracket is stainless steel. Included are brackets, bolts, and nuts for mounting.

# matronics.

Buy online at www.matronics.eu/24606216

#### Product overview

## Prolumo EDGE LED worklamp



SKU 24606216 LEDs: 52 Osram LEDs Raw lumen: 3000lm Effective lumen: 2296lm

Voltage: 10-30V

Colortemperature: 6000K

Work temperature: -30°C to +65°C

Consumtion (12V): 1,54A Consumtion (24V): 0,80A

Light scattering: 180° horizontal / 125°

vertical

Raw power: 52W Effective power: 19W

Dimensions:  $39.5 \times 47 \times 150 \text{mm}$ 

# Product pictures