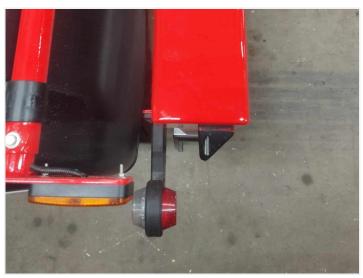

g on the side of ex a van, truck, camper, etc. With its 3000 raw lumen and 52 powerful Osram LEDs you will not have to work in the dark. The color temperature is 6000K.

The alu-casing is varnished with a powerful powder-coating and the bracket is stainless steel. Included are brackets, bolts, and nuts for mounting.

# matronics.

Buy online at www.matronics.eu/24606216

#### Product overview

## Prolumo EDGE LED worklamp



SKU 24606216 LEDs: 52 Osram LEDs Raw lumen: 3000lm Effective lumen: 2296lm

Voltage: 10-30V

Colortemperature: 6000K

Work temperature: -30°C to +65°C

Consumtion (12V): 1,54A Consumtion (24V): 0,80A

Light scattering: 180° horizontal / 125°

vertical

Raw power: 52W Effective power: 19W

Dimensions:  $39.5 \times 47 \times 150 \text{mm}$ 

# Product pictures