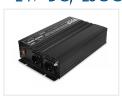

## 12V / 24V DC to 23OV AC inverter, pure sinus

Powerful inverters from 1000W (2000W peak) op til 2500W (5000W peak) 12V and 24V DC respectively to 230V with pure SINUS.

Powerful inverters with 1000W (2000W peak), 1500W (3000W peak) and 2500W (5000W peak) output. Cause of the pure sinus output, they can be used for all kinds of electronics. Available for 12V or 24V DC supply.

#### 12V DC, 2500W

SKU 503114

Input voltage: 10,5V - 15,5V DC
Continuous power: 2500W
Full load (peak): 5000W
Output voltage: 225V ~ 235V
Output frequency: 50 Hz (±2Hz)

Surrounding temperature: -10°C to 40°C