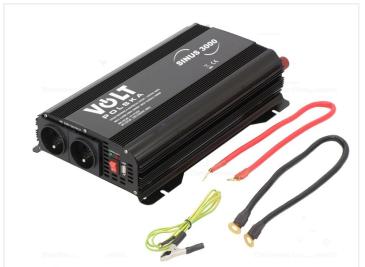

#### 12V DC, 1500W

SKU 503111

Input voltage: 10,5V - 15,5V DC Continuous power: 1500W Full load (peak): 3000W Output voltage: 225V ~ 235V Output frequency: 50 Hz (±2Hz)

Surrounding temperature: -10°C to 40°C

Weight: 4kg

Dimensions: 94 x 342 x 201mm

#### 24V DC, I500W

SKU 503113

Input voltage: 21V - 31V DC Continuous power: 1500W Full load (peak): 3000W Output voltage: 225V ~ 235V Output frequency: 50 Hz (±2Hz)

Surrounding temperature: -10°C to 40°C Weight: 4kg

Dimensions: 94 x 342 x 201mm