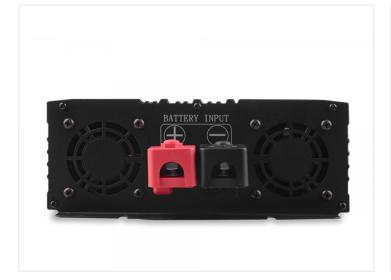

They are protected against short circuit, reverse voltage, overload, and high temperatures.

There is a built-in security for low voltage in all models:

At  $12V = 10,7V \pm 0,3V$ 

At  $24V = 21,4V \pm 0,6V$ .

#### Product overview

# Product pictures