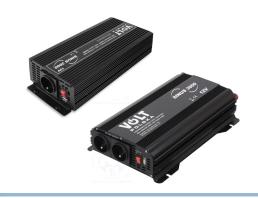

## 12V / 24V DC to 23OV AC inverter, pure sinus

Powerful inverters from 1000W (2000W peak) op til 2500W (5000W peak) 12V and 24V DC respectively to 230V with pure SINUS.

Powerful inverters with 1000W (2000W peak), 1500W (3000W peak) and 2500W (5000W peak) output. Cause of the pure sinus output, they can be used for all kinds of electronics. Available for 12V or 24V DC supply.

#### Product overview