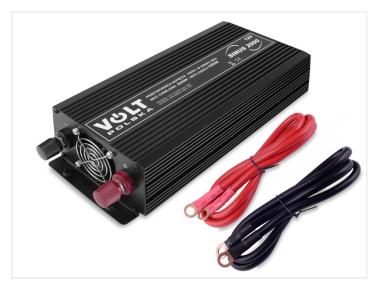

## 12V / 24V DC to 23OV AC inverter, pure sinus

Powerful inverters from 1000W (2000W peak) op til 2500W (5000W peak) 12V and 24V DC respectively to 230V with pure SINUS.

Powerful inverters with 1000W (2000W peak), 1500W (3000W peak) and 2500W (5000W peak) output. Cause of the pure sinus output, they can be used for all kinds of electronics. Available for 12V or 24V DC supply.

With the large effect, they can be used for microwaves and similar machines, that use high power.

The 1000W, 1500W and 2500W are continuously power delivery, but they can for a short period of time also supply the double output, so respectively 2000W, 3000W and 5000W.

They are protected against short circuit, reverse voltage, overload, and high temperatures.

There is a built-in security for low voltage in all models:

At  $12V = 10,7V \pm 0,3V$ 

At  $24V = 21,4V \pm 0,6V$ .

#### 12V DC, IOOOW

SKU 503110

Input voltage: 10,5V - 15,5V DC
Continuous power: 1000W
Full load (peak): 2000W
Output voltage: 225V ~ 235V
Output frequency: 50 Hz (±2Hz)

Surrounding temperature: -10°C to 40°C

Weight: 2,2kg

Dimensions: 75 x 315 x 130mm