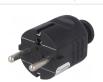

#### 24V DC, 1000W



SKU 503112

Input voltage: 21V - 31V DC Continuous power: 1000W Full load (peak): 2000W Output voltage: 225V ~ 235V Output frequency: 50 Hz (±2Hz)

Surrounding temperature: -10°C to 40°C

Weight: 2,2kg

Dimensions: 75 x 315 x 130mm

#### 24V DC, I500W



SKU 503113

Input voltage: 21V - 31V DC Continuous power: 1500W Full load (peak): 3000W Output voltage: 225V ~ 235V Output frequency: 50 Hz (±2Hz)

Surrounding temperature: -10°C to 40°C Weight: 4kg

Dimensions: 94 x 342 x 201mm

#### 24V DC, 2500W



SKU 503115

Input voltage: 10,5V - 15,5V DC
Continuous power: 2500W
Full load (peak): 5000W
Output voltage: 225V ~ 235V
Output frequency: 50 Hz (±2Hz)

Surrounding temperature: -10°C to 40°C

Weight: 4,6kg

Dimensions: 80 x 355 x 225mm

### Accessori, Schuko male plug



SKU 611039

# Product pictures