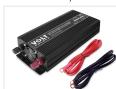

## 12V / 24V DC to 23OV AC inverter, pure sinus

Powerful inverters from 1000W (2000W peak) op til 2500W (5000W peak) 12V and 24V DC respectively to 230V with pure SINUS.

Powerful inverters with 1000W (2000W peak), 1500W (3000W peak) and 2500W (5000W peak) output. Cause of the pure sinus output, they can be used for all kinds of electronics. Available for 12V or 24V DC supply.

#### 12V DC, IOOOW

SKU 503110

Input voltage: 10,5V - 15,5V DC
Continuous power: 1000W
Full load (peak): 2000W
Output voltage: 225V ~ 235V
Output frequency: 50 Hz (±2Hz)

Surrounding temperature: -10°C to 40°C