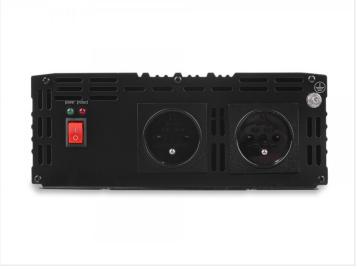

tage: 21V - 31V DC Continuous power: 1000W Full load (peak): 2000W Output voltage: 225V ~ 235V Output frequency: 50 Hz (±2Hz)

Surrounding temperature: -10°C to 40°C

Weight: 2,2kg

Dimensions: 75 x 315 x 130mm

#### 24V DC, I500W



SKU 503113

Input voltage: 21V - 31V DC Continuous power: 1500W Full load (peak): 3000W Output voltage: 225V ~ 235V Output frequency: 50 Hz (±2Hz)

Surrounding temperature: -10°C to 40°C Weight: 4kg

Dimensions: 94 x 342 x 201mm

#### 24V DC, 2500W



SKU 503115

Input voltage: 10,5V - 15,5V DC
Continuous power: 2500W
Full load (peak): 5000W
Output voltage: 225V ~ 235V
Output frequency: 50 Hz (±2Hz)

Surrounding temperature: -10°C to 40°C

Weight: 4,6kg

Dimensions: 80 x 355 x 225mm

### Accessori, Schuko male plug



SKU 611039

# Product pictures