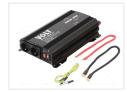

## 12V / 24V DC to 23OV AC inverter, pure sinus

Powerful inverters from 1000W (2000W peak) op til 2500W (5000W peak) 12V and 24V DC respectively to 230V with pure SINUS.

Powerful inverters with 1000W (2000W peak), 1500W (3000W peak) and 2500W (5000W peak) output. Cause of the pure sinus output, they can be used for all kinds of electronics. Available for 12V or 24V DC supply.

#### 12V DC, 1500W

SKU 503111

Input voltage: 10,5V - 15,5V DC Continuous power: 1500W Full load (peak): 3000W Output voltage: 225V ~ 235V Output frequency: 50 Hz (±2Hz)

Surrounding temperature: -10°C to 40°C