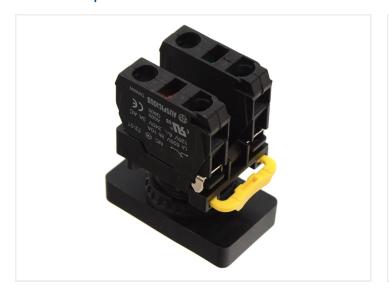

#### Coupling

The coupling is simple pushed on to the bottom of the switch. The coupling is easy to take of again, by pushing the yellow parts, and pulling the coupling from the switch. This makes it easy to connect and replace.

#### Contact-blocks

There is space for 2 contact blocks on a coupling. These are simply places in the coupling where they fasten. They are easy to remove again. The contact-blocks are activated when the switch is pushed down.

- NO contact block (green) connects the two screw-terminals when activated
- NC contact block (red) diconnects the two screw-terminals when activated