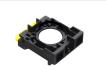

#### Coupling

The coupling is simple pushed on to the bottom of the switch. The coupling is easy to take of again, by pushing the yellow parts, and pulling the coupling from the switch. This makes it easy to connect and replace.

### Accessory, Coupling (required)

SKU 519510