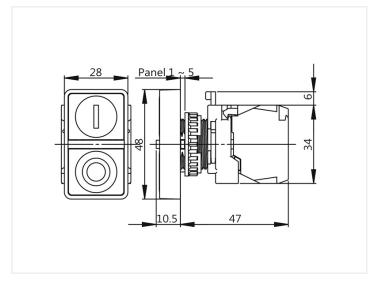

#### Auspicious T2 - On/Off switch

Combined start / stop switch for mounting in a Ø22mm hole. Easy to mount with NO and NC terminals.

Combined start / stop switch for mounting in a Ø22mm hole. Easy to mount with NO and NC terminals. A complete solution consists of these seperate parts you need to order:

#### Coupling

The coupling is simple pushed on to the bottom of the switch. The coupling is easy to take of again, by pushing the yellow parts, and pulling the coupling from the switch. This makes it easy to connect and replace.

#### Contact-blocks

There is space for 2 contact blocks on a coupling. These are simply places in the coupling where they fasten. They are easy to remove again. The contact-blocks are activated when the switch is pushed down.