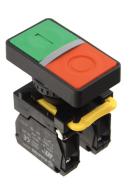

#### Auspicious T2 - On/Off switch

Combined start / stop switch for mounting in a Ø22mm hole. Easy to mount with NO and NC terminals.

Combined start / stop switch for mounting in a Ø22mm hole. Easy to mount with NO and NC terminals. A complete solution consists of these seperate parts you need to order:

# matronics.

Buy online at www.matronics.eu/519060

- Switch
- Coupling
- Contact-block (1-2 pcs.)