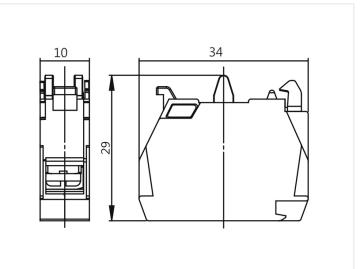

#### Coupling

The coupling is simple pushed on to the bottom of the switch. The coupling is easy to take of again, by pushing the yellow parts, and pulling the coupling from the switch. This makes it easy to connect and replace.

### Accessory, Coupling (required)

SKU 519510