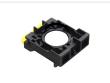

#### Coupling

The coupling is simple pushed on to the bottom of the switch. The coupling is easy to take of again, by pushing the yellow parts, and pulling the coupling from the switch. This makes it easy to connect and replace.

## Accessory, Coupling (required)

SKU 519510