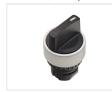

swaps between activating the mounted contact blocks. The 3 position does the same, but the middle position does not activate any contact blocks.

#### Coupling

The coupling is simple pushed on to the bottom of the switch. The coupling is easy to take of again, by pushing the yellow parts, and pulling the coupling from the switch. This makes it easy to connect and replace.

#### Contact-blocks

There is space for 2 contact blocks on a coupling. These are simply places in the coupling where they fasten. They are easy to remove again. The contact-blocks are activated when the switch is pushed down.

- NO contact block (green) connects the two screw-terminals when activated
- NC contact block (red) diconnects the two screw-terminals when activated

#### Product overview

# Arm, 2 positions



SKU 519020

## Accessory, Coupling (required)



SKU 519510

# Accessory, Contact block (NO)



SKU 519500

## Arm, 3 positions



SKU 519021

## Accessory, Contact block (NC)





# Product pictures