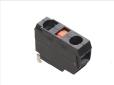

#### Contact-blocks

There is space for 2 contact blocks on a coupling. These are simply places in the coupling where they fasten. They are easy to remove again. The contact-blocks are activated when the switch is pushed down.

- NO contact block (green) connects the two screw-terminals when activated
- NC contact block (red) diconnects the two screw-terminals when activated