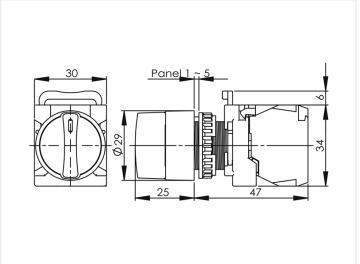

#### Auspicious T2 - Selector switch

Selector switch for mounting in Ø22mm hole. Available with 2 or 3 positions. Easy mounting with NC and NO terminals.

matronics.11

Buy online at www.matronics.eu/519020

Selector switch for mounting in Ø22mm hole. Available with 2 or 3 positions. Easy mounting with NC and NO terminals.

To assemble a complete switch you need to order the following parts for a complete kit: