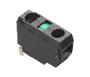

#### Contact-blocks

There is space for 2 contact blocks on a coupling. These are simply places in the coupling where they fasten. They are easy to remove again. The contact-blocks are activated when the switch is pushed down.

- NO contact block (green) connects the two screw-terminals when activated
- NC contact block (red) diconnects the two screw-terminals when activated

# Accessory, Contact block (NO)

SKU 519500

## Accessory, Contact block (NC)