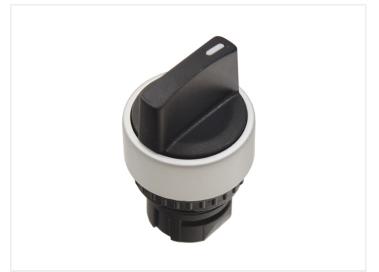

ottom of the switch. The coupling is easy to take of again, by pushing the yellow parts, and pulling the coupling from the switch. This makes it easy to connect and replace.

#### Contact-blocks

There is space for 2 contact blocks on a coupling. These are simply places in the coupling where they fasten. They are easy to remove again. The contact-blocks are activated when the switch is pushed down.

- NO contact block (green) connects the two screw-terminals when activated
- NC contact block (red) diconnects the two screw-terminals when activated

#### Product overview

# Arm, 2 positions



SKU 519020

## Accessory, Coupling (required)



SKU 519510

# Accessory, Contact block (NO)



SKU 519500

## Arm, 3 positions



SKU 519021

## Accessory, Contact block (NC)





# Product pictures