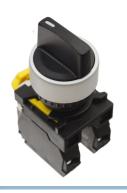

#### Auspicious T2 - Selector switch

Selector switch for mounting in Ø22mm hole. Available with 2 or 3 positions. Easy mounting with NC and NO terminals.

matronics.11

Buy online at www.matronics.eu/519020

Selector switch for mounting in Ø22mm hole. Available with 2 or 3 positions. Easy mounting with NC and NO terminals.

To assemble a complete switch you need to order the following parts for a complete kit:

# Arm, 2 positions

SKU 519020