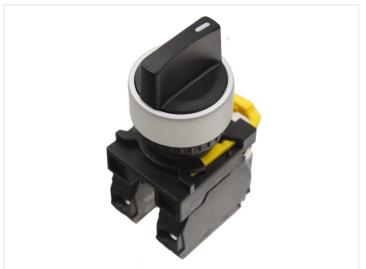

#### Auspicious T2 - Selector switch

Selector switch for mounting in Ø22mm hole. Available with 2 or 3 positions. Easy mounting with NC and NO terminals.

matronics.11

Buy online at www.matronics.eu/519020

Selector switch for mounting in Ø22mm hole. Available with 2 or 3 positions. Easy mounting with NC and NO terminals.

To assemble a complete switch you need to order the following parts for a complete kit:

- Switch
- Coupling
- Contact-block (1-2 pcs.)

The 2 position switch swaps between activating the mounted contact blocks. The 3 position does the same, but the middle position does not activate any contact blocks.