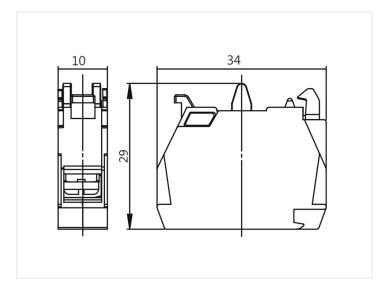

#### Coupling

The coupling is simple pushed on to the bottom of the switch. The coupling is easy to take of again, by pushing the yellow parts, and pulling the coupling from the switch. This makes it easy to connect and replace.

#### Contact-blocks

There is space for 2 contact blocks on a coupling. These are simply places in the coupling where they fasten. They are easy to remove again. The contact-blocks are activated when the switch is pushed down.