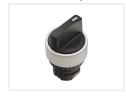

# Arm, 2 positions

SKU 519020

#### Auspicious T2 - Selector switch

Selector switch for mounting in Ø22mm hole. Available with 2 or 3 positions. Easy mounting with NC and NO terminals.

matronics.11

Buy online at www.matronics.eu/519020