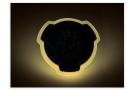

#### Light base for Copy Scania Emblem with LED edge

Waterproof IP65 light base for Scania copy-emblems, that creates a beautiful LED neon outline behind the emblem. Easy to mount. Multiple light-colors.

Waterproof light base for Scania copy-emblems, that creates a beautiful LED neon outline behind the emblem. The emblem is available in multiple colors, and is dimmable.

No emblem is included. This is only the light base.

#### Yellow

SKU 240872-AM