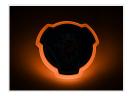

#### Light base for Copy Scania Emblem with LED edge

Waterproof IP65 light base for Scania copy-emblems, that creates a beautiful LED neon outline behind the emblem. Easy to mount. Multiple light-colors.

Waterproof light base for Scania copy-emblems, that creates a beautiful LED neon outline behind the emblem. The emblem is available in multiple colors, and is dimmable.

No emblem is included. This is only the light base.

#### Red

SKU 240872-RD