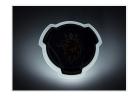

#### Light base for Copy Scania Emblem with LED edge

Waterproof IP65 light base for Scania copy-emblems, that creates a beautiful LED neon outline behind the emblem. Easy to mount. Multiple light-colors.

Waterproof light base for Scania copy-emblems, that creates a beautiful LED neon outline behind the emblem. The emblem is available in multiple colors, and is dimmable.

No emblem is included. This is only the light base.

#### Xenon white

SKU 240872-CW