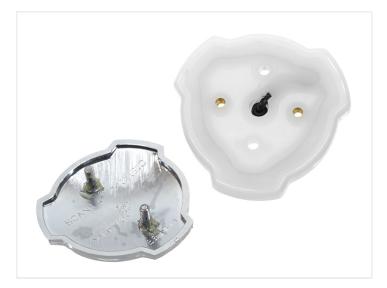

The copy-emblems are recognized by the two bosses on the back. The light base is mounted with bolts in the threaded inserts in the plastic. After this the two bosses on the emblem are glued in to the light base. Be aware how the bosses are placed in regards to the emblem, sometimes the manufacturer rotates these incorrectly, and the emblem has to be mounted "tilted".

The emblem is simple to connect with its 3 meter wire.