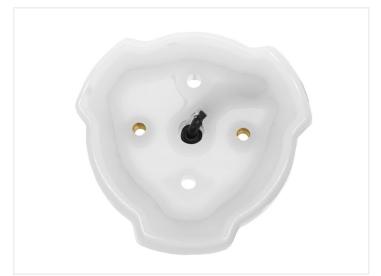

The copy-emblems are recognized by the two bosses on the back. The light base is mounted with bolts in the threaded inserts in the plastic. After this the two bosses on the emblem are glued in to the light base. Be aware how the bosses are placed in regards to the emblem, sometimes the manufacturer rotates these incorrectly, and the emblem has to be mounted "tilted".

#### Product overview