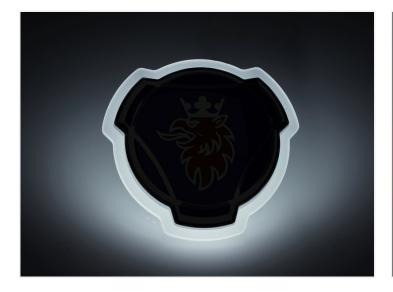

#### Light base for Copy Scania Emblem with LED edge

Waterproof IP65 light base for Scania copy-emblems, that creates a beautiful LED neon outline behind the emblem. Easy to mount. Multiple light-colors.

Waterproof light base for Scania copy-emblems, that creates a beautiful LED neon outline behind the emblem. The emblem is available in multiple colors, and is dimmable.

No emblem is included. This is only the light base.

#### Product overview