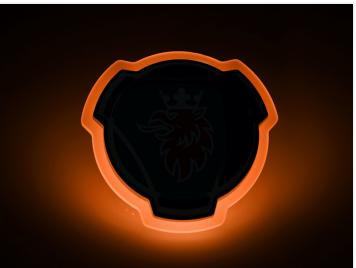

#### Light base for Copy Scania Emblem with LED edge

Waterproof IP65 light base for Scania copy-emblems, that creates a beautiful LED neon outline behind the emblem. Easy to mount. Multiple light-colors.

Waterproof light base for Scania copy-emblems, that creates a beautiful LED neon outline behind the emblem. The emblem is available in multiple colors, and is dimmable.

No emblem is included. This is only the light base.

#### Product overview