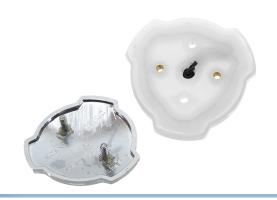

#### Light base for Copy Scania Emblem with LED edge

Waterproof IP65 light base for Scania copy-emblems, that creates a beautiful LED neon outline behind the emblem. Easy to mount. Multiple light-colors.

Waterproof light base for Scania copy-emblems, that creates a beautiful LED neon outline behind the emblem. The emblem is available in multiple colors, and is dimmable.

No emblem is included. This is only the light base.

The copy-emblems are recognized by the two bosses on the back. The light base is mounted with bolts in the threaded inserts in the plastic. After this the two bosses on the emblem are glued in to the light base. Be aware how the bosses are placed in regards to the emblem, sometimes the manufacturer rotates these incorrectly, and the emblem has to be mounted "tilted".

The emblem is simple to connect with its 3 meter wire.