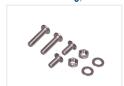

tiple colors, and is dimmable.

No emblem is included. This is only the light base.

The copy-emblems are recognized by the two bosses on the back. The light base is mounted with bolts in the threaded inserts in the plastic. After this the two bosses on the emblem are glued in to the light base. Be aware how the bosses are placed in regards to the emblem, sometimes the manufacturer rotates these incorrectly, and the emblem has to be mounted "tilted".

The emblem is simple to connect with its 3 meter wire.

## matronics.

Buy online at www.matronics.eu/240872-AM

#### **Specifications**

Consumption 1.5W Voltage 24-30V

#### Product overview

#### Dual Color Yellow/White



SKU 240872-AMCW

Blue



SKU 240872-BL

Green



SKU 240872-GR

Warm white



SKU 240872-WW

#### Mounting, Bolt-set



SKU 240873-MT

#### Yellow



SKU 240872-AM

#### Xenon white



SKU 240872-CW

#### Red



SKU 240872-RD

### Mounting, Tape - 3M VHB (I5xI5x3mm)



SKU 507172

# Product pictures