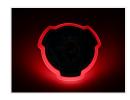

#### Light base for Copy Scania Emblem with LED edge

Waterproof IP65 light base for Scania copy-emblems, that creates a beautiful LED neon outline behind the emblem. Easy to mount. Multiple light-colors.

Waterproof light base for Scania copy-emblems, that creates a beautiful LED neon outline behind the emblem. The emblem is available in multiple colors, and is dimmable.

No emblem is included. This is only the light base.