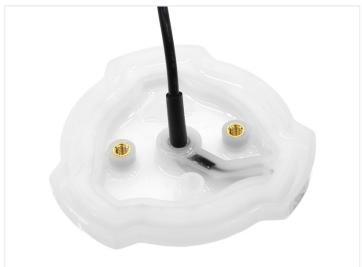

e threaded inserts in the plastic. After this the two bosses on the emblem are glued in to the light base. Be aware how the bosses are placed in regards to the emblem, sometimes the manufacturer rotates these incorrectly, and the emblem has to be mounted "tilted".

The emblem is simple to connect with its 3 meter wire.

## matronics.

Buy online at www.matronics.eu/240872-AM

#### **Specifications**

Consumption 1.5W Voltage 24-30V

#### Product overview

#### Dual Color Yellow/White



SKU 240872-AMCW

Blue



SKU 240872-BL

Green



SKU 240872-GR

Warm white



SKU 240872-WW

#### Mounting, Bolt-set



SKU 240873-MT

#### Yellow



SKU 240872-AM

#### Xenon white



SKU 240872-CW

#### Red



SKU 240872-RD

### Mounting, Tape - 3M VHB (I5xI5x3mm)



SKU 507172

# Product pictures