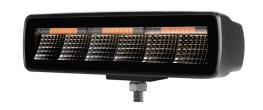

# Prolumo Work FLAT-STROBE - LED work-lamp, Flood 288Olm

Flat lamp with "invisible" white powerful LEDs and bult-in R65-approved strobelight. Can be used, for example as a work lamp or as an extra backlight.

Flat lamp with 6 powerful white LEDs. It can be used, for example as a work lamp or as an extra backlight. Furthermore, the LED bars have integrated R65-approved strobe light in the upper half of the bar. There is no possibility to synchronize or switching between flash patterns.

The lamp has a built-in thermo-function that throttles the brightness if the components should overheat. In that way, you get the best possible outcome of high light output and durability.

The alu-house has a powerful powder-coating. The light color is 5700K and the lens of 90 degrees gives a good diffusion of light, suitable for work and back-up light.