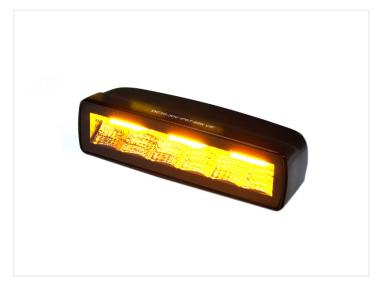

Flat lamp with 6 powerful white LEDs. It can be used, for example as a work lamp or as an extra backlight. Furthermore, the LED bars have integrated R65-approved strobe light in the upper half of the bar. There is no possibility to synchronize or switching between flash patterns.