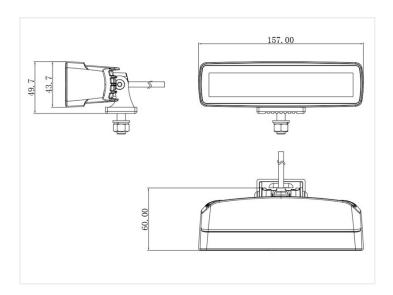

#### Product overview

Consumtion (12V): 1,77A Consumtion (24V): 0,94A Dimensions: 60 x 43.7 x 157mm

## Product pictures