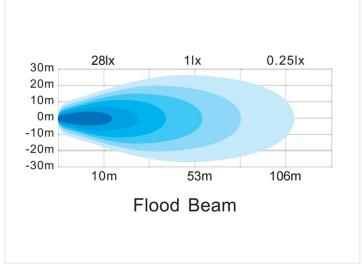

The lamp has a built-in thermo-function that throttles the brightness if the components should overheat. In that way, you get the best possible outcome of high light output and durability.

The alu-house has a powerful powder-coating. The light color is 5700K and the lens of 90 degrees gives a good diffusion of light, suitable for work and back-up light.

#### Prolumo Work FLAT-STROBE - LED worklamp, Flood 2880lm

SKU 24606214 LEDs: 6 x 5W Osram LED light scattering: 90° Lumen: 1727-2880Im Voltage: 10-30V

Colortemperature: 5700K

Work temperature: -20°C to +50°C