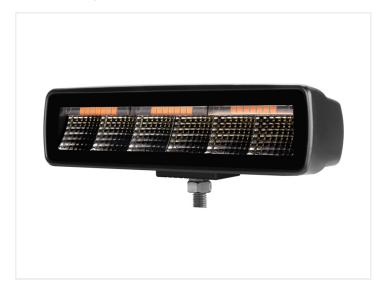

# Prolumo Work FLAT-STROBE - LED work-lamp, Flood 288Olm

Flat lamp with "invisible" white powerful LEDs and bult-in R65-approved strobelight. Can be used, for example as a work lamp or as an extra backlight.

Flat lamp with 6 powerful white LEDs. It can be used, for example as a work lamp or as an extra backlight. Furthermore, the LED bars have integrated R65-approved strobe light in the upper half of the bar. There is no possibility to synchronize or switching between flash patterns.

The lamp has a built-in thermo-function that throttles the brightness if the components should overheat. In that way, you get the best possible outcome of high light output and durability.

The alu-house has a powerful powder-coating. The light color is 5700K and the lens of 90 degrees gives a good diffusion of light, suitable for work and back-up light.