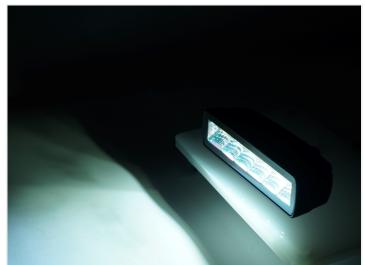

# Prolumo Work FLAT-STROBE - LED work-lamp, Flood 288Olm

Flat lamp with "invisible" white powerful LEDs and bult-in R65-approved strobelight. Can be used, for example as a work lamp or as an extra backlight.

Flat lamp with 6 powerful white LEDs. It can be used, for example as a work lamp or as an extra backlight. Furthermore, the LED bars have integrated R65-approved strobe light in the upper half of the bar. There is no possibility to synchronize or switching between flash patterns.

The lamp has a built-in thermo-function that throttles the brightness if the components should overheat. In that way, you get the best possible outcome of high light output and durability.

The alu-house has a powerful powder-coating. The light color is 5700K and the lens of 90 degrees gives a good diffusion of light, suitable for work and back-up light.