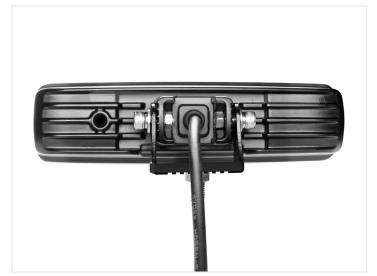

Includes brackets, bolts and nuts for fastening.

#### Prolumo Work FLAT-STROBE - LED worklamp, Flood 2880lm

SKU 24606214 LEDs: 6 x 5W Osram LED light scattering: 90° Lumen: 1727-2880Im Voltage: 10-30V

Colortemperature: 5700K

Work temperature: -20°C to +50°C