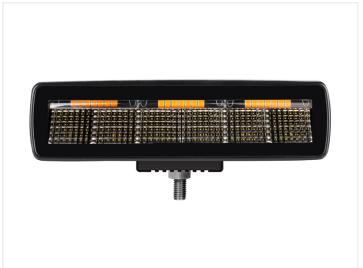

# Prolumo Work FLAT-STROBE - LED work-lamp, Flood 288Olm

Flat lamp with "invisible" white powerful LEDs and bult-in R65-approved strobelight. Can be used, for example as a work lamp or as an extra backlight.

Flat lamp with 6 powerful white LEDs. It can be used, for example as a work lamp or as an extra backlight. Furthermore, the LED bars have integrated R65-approved strobe light in the upper half of the bar. There is no possibility to synchronize or switching between flash patterns.

The lamp has a built-in thermo-function that throttles the brightness if the components should overheat. In that way, you get the best possible outcome of high light output and durability.

The alu-house has a powerful powder-coating. The light color is 5700K and the lens of 90 degrees gives a good diffusion of light, suitable for work and back-up light.