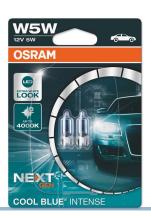

## W5W 12V Osram Cool Blue Intense Next gen. 2 pack

W5W halogen bulbs that have a more blue light compared to standard halogen ones, giving the light a xenon look.

W5W halogen bulbs have more blue light compared to standard halogen ones, giving the light a xenon look. The color temperature of these bulbs is 4000 kelvin.

The bulbs are typically used in position lights, license plate light, and interior lighting. They are, of course extra useful if you use Osram Cool Blue intense bulbs for other lights.

Osram reference: 2825CBN-02B

## Product overview

W5W 12V Osram Cool Blue Intense Next gen.

2 pack

SKU 129769