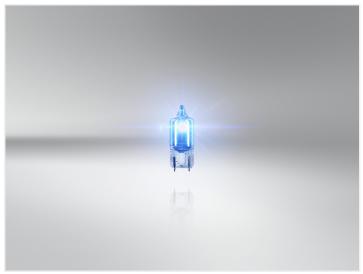

## W5W 12V Osram Cool Blue Intense Next gen. 2 pack

W5W halogen bulbs that have a more blue light compared to standard halogen ones, giving the light a xenon look.

W5W halogen bulbs have more blue light compared to standard halogen ones, giving the light a xenon look. The color temperature of these bulbs is 4000 kelvin.

The bulbs are typically used in position lights, license plate light, and interior lighting. They are, of course extra useful if you use Osram Cool Blue intense bulbs for other lights.

Osram reference: 2825CBN-02B

## Product overview

W5W 12V Osram Cool Blue Intense Next gen.

2 pack

SKU 129769