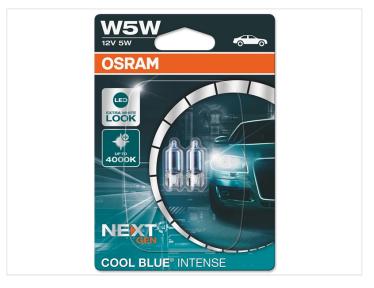

## W5W 12V Osram Cool Blue Intense Next gen. 2 pack

W5W halogen bulbs that have a more blue light compared to standard halogen ones, giving the light a xenon look.

W5W halogen bulbs have more blue light compared to standard halogen ones, giving the light a xenon look. The color temperature of these bulbs is 4000 kelvin.

The bulbs are typically used in position lights, license plate light, and interior lighting. They are, of course extra useful if you use Osram Cool Blue intense bulbs for other lights.

Osram reference: 2825CBN-02B

## Product overview

W5W 12V Osram Cool Blue Intense Next gen.

2 pack

SKU 129769