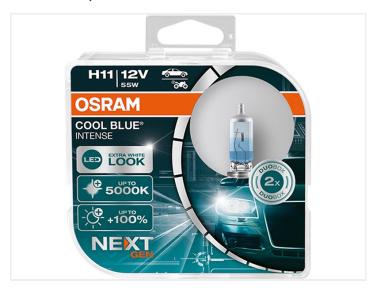

# HII 12V Cool Blue Intense Next gen. 55W, +100% 5000K, 2 pack

H11 halogen bulb in Osram's Cool Blue Intense Next gen. series that light with a 'hyper' white light, color temperature of 5000K.

H11 halogen bulb by Osram's Cool Blue Intense Next gen. series in a new upgraded version than the previous series, which gives you even more blue light. It has a very high color temperature of 5000K that gives you the perfect "LED-look".

#### **Specifications**

Kelvin 5000K
Voltage 12V
Effect 55W
Lumen 1350Im
Lifetime 100 hours
Socket PGJ19-2