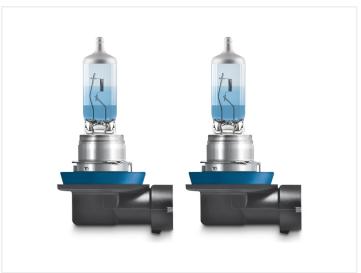

# HII 12V Cool Blue Intense Next gen. 55W, +100% 5000K, 2 pack

H11 halogen bulb in Osram's Cool Blue Intense Next gen. series that light with a 'hyper' white light, color temperature of 5000K.

H11 halogen bulb by Osram's Cool Blue Intense Next gen. series in a new upgraded version than the previous series, which gives you even more blue light. It has a very high color temperature of 5000K that gives you the perfect "LED-look".