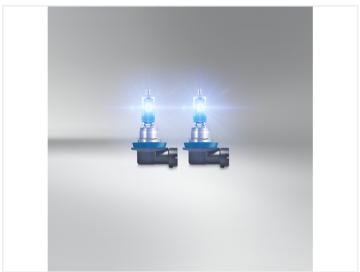

# HII 12V Cool Blue Intense Next gen. 55W, +100% 5000K, 2 pack

H11 halogen bulb in Osram's Cool Blue Intense Next gen. series that light with a 'hyper' white light, color temperature of 5000K.

H11 halogen bulb by Osram's Cool Blue Intense Next gen. series in a new upgraded version than the previous series, which gives you even more blue light. It has a very high color temperature of 5000K that gives you the perfect "LED-look".