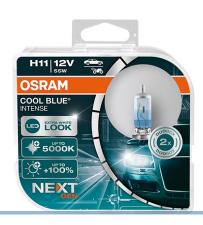

# HII 12V Cool Blue Intense Next gen. 55W, +100% 5000K, 2 pack

H11 halogen bulb in Osram's Cool Blue Intense Next gen. series that light with a 'hyper' white light, color temperature of 5000K.

H11 halogen bulb by Osram's Cool Blue Intense Next gen. series in a new upgraded version than the previous series, which gives you even more blue light. It has a very high color temperature of 5000K that gives you the perfect "LED-look".

#### **Specifications**

Kelvin 5000K
Voltage 12V
Effect 55W
Lumen 1350Im
Lifetime 100 hours
Socket PGJ19-2