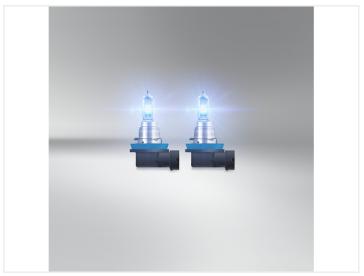

### H8 I2V Cool Blue Intense Next gen. 35W, +IOO% 2 pack

H8 halogen bulb in Osram's Cool Blue Intense Next gen. series that light with a 'hyper' white light, color temperature of 4800K

H8 halogen bulb by Osram's Cool Blue Intense Next gen. series in a new upgraded version than the previous series, which gives you even more blue light. It has a very high color temperature of 4800K that gives you the perfect "LED-look".