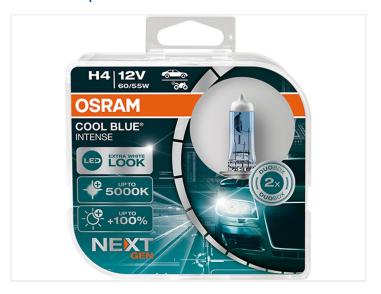

# H4 I2V Cool Blue Intense Next gen. 60/55W, +100% 2 pack

H4 halogen bulb in Osram's Cool Blue Intense Next gen. series that light with a 'hyper' white light, color temperature of 5000K.

H4 halogen bulb by Osram's Cool Blue Intense Next gen. series in a new upgraded version than the previous series, which gives you even more blue light. It has a very high color temperature of 5000K that gives you the perfect "LED-look".

The bulbs are ECE R37 and R112 approved.

Osram reference: 64193CBN-HCB

#### **Specifications**

Kelvin 5000K Voltage 12V Effect 60 / 55W Lumen 1650 / 1000lm Lifetime 50 / 200 hours

Socket P43t

#### Product overview

H4 I2V Cool Blue Intense Next gen. 60/55W, +100% 2 pack

SKU 129762