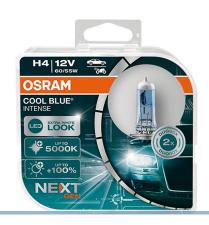

# H4 I2V Cool Blue Intense Next gen. 60/55W, +100% 2 pack

H4 halogen bulb in Osram's Cool Blue Intense Next gen. series that light with a 'hyper' white light, color temperature of 5000K.

H4 halogen bulb by Osram's Cool Blue Intense Next gen. series in a new upgraded version than the previous series, which gives you even more blue light. It has a very high color temperature of 5000K that gives you the perfect "LED-look".

The bulbs are ECE R37 and R112 approved.

Osram reference: 64193CBN-HCB

#### **Specifications**

Kelvin 5000K Voltage 12V Effect 60 / 55W Lumen 1650 / 1000lm Lifetime 50 / 200 hours

Socket P43t

#### Product overview

H4 I2V Cool Blue Intense Next gen. 60/55W, +100% 2 pack

SKU 129762