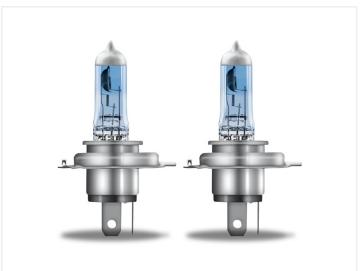

# H4 I2V Cool Blue Intense Next gen. 60/55W, +100% 2 pack

H4 halogen bulb in Osram's Cool Blue Intense Next gen. series that light with a 'hyper' white light, color temperature of 5000K.

H4 halogen bulb by Osram's Cool Blue Intense Next gen. series in a new upgraded version than the previous series, which gives you even more blue light. It has a very high color temperature of 5000K that gives you the perfect "LED-look".

The bulbs are ECE R37 and R112 approved.

Osram reference: 64193CBN-HCB

#### **Specifications**

Kelvin 5000K Voltage 12V Effect 60 / 55W Lumen 1650 / 1000lm Lifetime 50 / 200 hours

Socket P43t

#### Product overview

H4 I2V Cool Blue Intense Next gen. 60/55W, +100% 2 pack

SKU 129762