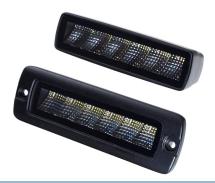

## Prolumo Work FLAT - LED work-lamp, Flood 2880lm

Flat lamp with "invisible" white powerful LEDs. Can be used, for example as a work lamp or as an extra reverse light. Also available as built-in model.

matronics.

Buy online at www.matronics.eu/24606217

Flat lamp with powerful white LEDs. It can be used, for example as a work lamp or as an extra reverse light. Available as standard or built-in model.

Light scattering: 90 degree

Produced in black coloured aluminium with a plastic front.

A simple mounting with a supplied mounting angle, as well as a 40 cm wire.