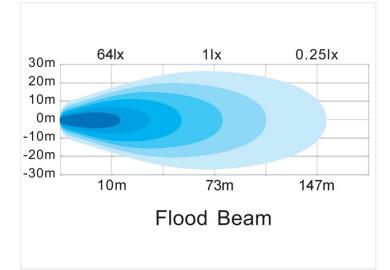

matronics.

Buy online at www.matronics.eu/24606217

Flat lamp with powerful white LEDs. It can be used, for example as a work lamp or as an extra reverse light. Available as standard or built-in model.

Light scattering: 90 degree