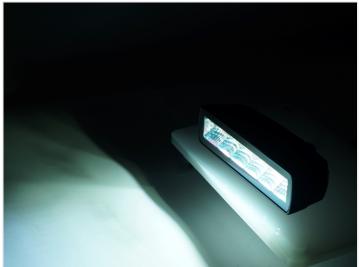

## Prolumo Work FLAT - LED work-lamp, Flood 2880lm

Flat lamp with "invisible" white powerful LEDs. Can be used, for example as a work lamp or as an extra reverse light. Also available as built-in model.

matronics.

Buy online at www.matronics.eu/24606217

Flat lamp with powerful white LEDs. It can be used, for example as a work lamp or as an extra reverse light. Available as standard or built-in model.

Light scattering: 90 degree

Produced in black coloured aluminium with a plastic front.

A simple mounting with a supplied mounting angle, as well as a 40 cm wire.