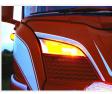

light. The controller itself has 3 meter wire.

The controller itself has 3 meter wire and has 5 wires:

- Gray: Ground (-)
- White: Plus (+)
- Blue: Yellow DRL(+)
- Brown: Flash(+)
- Black: Greeting(+)

It is necessary to cut the cables with M8 connectors when mounting, so make sure you make the assembly waterproof, and connect the wires to the correct colors.

# matronics.1

Buy online at www.matronics.eu/240879-AM

### Specifications

LEDs 12 x 2835 LEDs (+6 x CREE XQE for strobe)

# Product overview

#### Yellow



SKU 240879-AM

# Xenon white



SKU 240879-CW

SKU 240879-DC

SKU 240912-AM

Golden yellow



SKU 240879-GY

#### Warm white



SKU 240879-WW

## Dual Color Amber/Wam white



SKU 240879-AMWW

#### Dual Color Amber/Xenon white + Strobe Dual Color Amber/ Warm white + Strobe



SKU 240912-WWAMAM





### Surcharge, Special color

Dual Color Amber/Xenon white



SKU 609997

# Product pictures