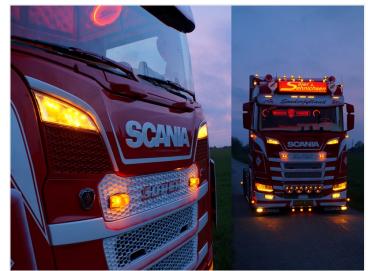

White: Plus (+)
- Blue: Yellow DRL(+)
- Brown: Flash(+)
- Black: Greeting(+)

It is necessary to cut the cables with M8 connectors when mounting, so make sure you make the assembly waterproof, and connect the wires to the correct colors.

# matronics.1

Buy online at www.matronics.eu/240879-AM

### Specifications

LEDs 12 x 2835 LEDs (+6 x CREE XQE for strobe)

# Product overview

#### Yellow



SKU 240879-AM

# Xenon white



SKU 240879-CW

SKU 240879-DC

SKU 240912-AM

Golden yellow



SKU 240879-GY

#### Warm white



SKU 240879-WW

## Dual Color Amber/Wam white



SKU 240879-AMWW

#### Dual Color Amber/Xenon white + Strobe Dual Color Amber/ Warm white + Strobe



SKU 240912-WWAMAM





### Surcharge, Special color

Dual Color Amber/Xenon white



SKU 609997

# Product pictures