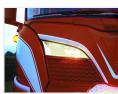

that can be connected to the included controller. The controller manages the two colors, and automatically turn them off when you enable the strobe light. The controller itself has 3 meter wire.

The controller itself has 3 meter wire and has 5 wires:

- Gray: Ground (-)
- White: Plus (+)
- Blue: Yellow DRL(+)
- Brown: Flash(+)
- Black: Greeting(+)

It is necessary to cut the cables with M8 connectors when mounting, so make sure you make the assembly waterproof, and connect the wires to the correct colors.

# matronics.1

Buy online at www.matronics.eu/240879-AM

### Specifications

LEDs 12 x 2835 LEDs (+6 x CREE XQE for strobe)

# Product overview

#### Yellow



SKU 240879-AM

# Xenon white



SKU 240879-CW

SKU 240879-DC

SKU 240912-AM

Golden yellow



SKU 240879-GY

#### Warm white



SKU 240879-WW

## Dual Color Amber/Wam white



SKU 240879-AMWW

#### Dual Color Amber/Xenon white + Strobe Dual Color Amber/ Warm white + Strobe



SKU 240912-WWAMAM





### Surcharge, Special color

Dual Color Amber/Xenon white



SKU 609997

# Product pictures