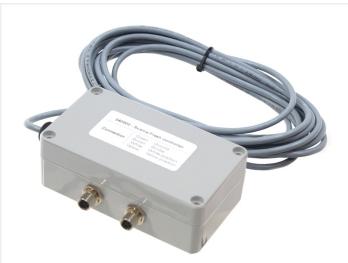

#### Dual color + flash

Standard strobecolor is yellow, but it can be customized to eg. blue or white for special purpose vehicles.

There is 6 meter cable on the emitter with M8 connectors, that can be connected to the included controller. The controller manages the two colors, and automatically turn them off when you enable the strobe light. The controller itself has 3 meter wire.

The controller itself has 3 meter wire and has 5 wires:

- Gray: Ground (-)
- White: Plus (+)
- Blue: Yellow DRL(+)
- Brown: Flash(+)
- Black: Greeting(+)

It is necessary to cut the cables with M8 connectors when mounting, so make sure you make the assembly waterproof, and connect the wires to the correct colors.