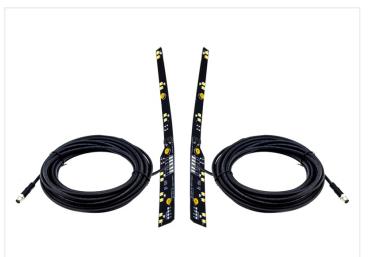

#### Dual color + flash

Standard strobecolor is yellow, but it can be customized to eg. blue or white for special purpose vehicles.

There is 6 meter cable on the emitter with M8 connectors, that can be connected to the included controller. The controller manages the two colors, and automatically turn them off when you enable the strobe light. The controller itself has 3 meter wire.

The controller itself has 3 meter wire and has 5 wires:

- Gray: Ground (-)
- White: Plus (+)
- Blue: Yellow DRL(+)
- Brown: Flash(+)
- Black: Greeting(+)

It is necessary to cut the cables with M8 connectors when mounting, so make sure you make the assembly waterproof, and connect the wires to the correct colors.