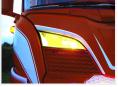

on the emitter with M8 connectors, that can be connected to the included controller. The controller manages the two colors, and automatically turn them off when you enable the strobe light. The controller itself has 3 meter wire.

The controller itself has 3 meter wire and has 5 wires:

- Gray: Ground (-)
- White: Plus (+)
- Blue: Yellow DRL(+)
- Brown: Flash(+)
- Black: Greeting(+)

It is necessary to cut the cables with M8 connectors when mounting, so make sure you make the assembly waterproof, and connect the wires to the correct colors.

# matronics.1

Buy online at www.matronics.eu/240879-AM

### Specifications

LEDs 12 x 2835 LEDs (+6 x CREE XQE for strobe)

# Product overview

#### Yellow



SKU 240879-AM

# Xenon white



SKU 240879-CW

SKU 240879-DC

SKU 240912-AM

Golden yellow



SKU 240879-GY

#### Warm white



SKU 240879-WW

## Dual Color Amber/Wam white



SKU 240879-AMWW

#### Dual Color Amber/Xenon white + Strobe Dual Color Amber/ Warm white + Strobe



SKU 240912-WWAMAM





### Surcharge, Special color

Dual Color Amber/Xenon white



SKU 609997

# Product pictures