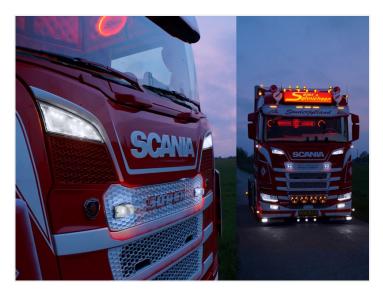

hite: Plus (+)
- Blue: Yellow DRL(+)
- Brown: Flash(+)
- Black: Greeting(+)

It is necessary to cut the cables with M8 connectors when mounting, so make sure you make the assembly waterproof, and connect the wires to the correct colors.

# matronics.1

Buy online at www.matronics.eu/240879-AM

### Specifications

LEDs 12 x 2835 LEDs (+6 x CREE XQE for strobe)

# Product overview

#### Yellow



SKU 240879-AM

# Xenon white



SKU 240879-CW

SKU 240879-DC

SKU 240912-AM

Golden yellow



SKU 240879-GY

#### Warm white



SKU 240879-WW

## Dual Color Amber/Wam white



SKU 240879-AMWW

#### Dual Color Amber/Xenon white + Strobe Dual Color Amber/ Warm white + Strobe



SKU 240912-WWAMAM





### Surcharge, Special color

Dual Color Amber/Xenon white



SKU 609997

# Product pictures