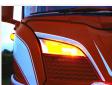

r. The controller manages the two colors, and automatically turn them off when you enable the strobe light. The controller itself has 3 meter wire.

The controller itself has 3 meter wire and has 5 wires:

- Gray: Ground (-)
- White: Plus (+)
- Blue: Yellow DRL(+)
- Brown: Flash(+)
- Black: Greeting(+)

It is necessary to cut the cables with M8 connectors when mounting, so make sure you make the assembly waterproof, and connect the wires to the correct colors.

# matronics.1

Buy online at www.matronics.eu/240879-AM

### Specifications

LEDs 12 x 2835 LEDs (+6 x CREE XQE for strobe)

# Product overview

#### Yellow



SKU 240879-AM

# Xenon white



SKU 240879-CW

SKU 240879-DC

SKU 240912-AM

Golden yellow



SKU 240879-GY

#### Warm white



SKU 240879-WW

## Dual Color Amber/Wam white



SKU 240879-AMWW

#### Dual Color Amber/Xenon white + Strobe Dual Color Amber/ Warm white + Strobe



SKU 240912-WWAMAM





### Surcharge, Special color

Dual Color Amber/Xenon white



SKU 609997

# Product pictures