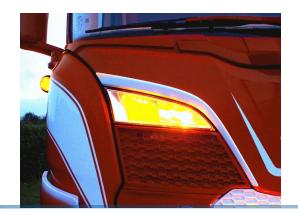

# Additional position light for Scania LED high-beam 2016-2022

Powerful LED emitters for additional position light, that is mounted inside the beams under the windshield on Scania 2016-2022.

Powerful LED emitters for additional position light, that is mounted inside the beams under the windshield on Scania 2016-2022. Available in multiple colors, with and without strobe.

The emitters are available in multiple colors, with and without strobe

#### Single color, Yellow/White/Warm white

There is 3 meter wire on each emitter, that can be connected to the regular positionlight. There is a plus and minus wire.

#### Dual color + flash

Standard strobecolor is yellow, but it can be customized to eg. blue or white for special purpose vehicles.

There is 6 meter cable on the emitter with M8 connectors, that can be connected to the included controller. The controller manages the two colors, and automatically turn them off when you enable the strobe light. The controller itself has 3 meter wire.