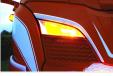

# Additional position light for Scania LED high-beam 2016-2022

Powerful LED emitters for additional position light, that is mounted inside the beams under the windshield on Scania 2016-2022.

Powerful LED emitters for additional position light, that is mounted inside the beams under the windshield on Scania 2016-2022. Available in multiple colors, with and without strobe.

#### Single color, Yellow/White/Warm white

There is 3 meter wire on each emitter, that can be connected to the regular positionlight. There is a plus and minus wire.

#### Dual color

There is 3 meter cable on each board. There is one minus and two pluswires. You should never have both colors turned on, so you need to use a toggle switch to change between the colors.

#### Dual color + flash

Standard strobecolor is yellow, but it can be customized to eg. blue or white for special purpose vehicles.

There is 6 meter cable on the emitter with M8 connectors, that can be connected to the included controller. The controller manages the two colors, and automatically turn them off when you enable the strobe light. The controller itself has 3 meter wire.