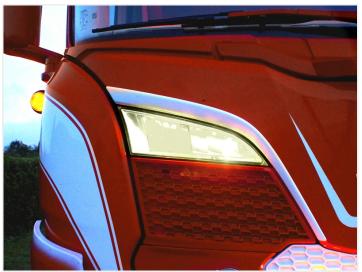

# Additional position light for Scania LED high-beam 2016-2022

Powerful LED emitters for additional position light, that is mounted inside the beams under the windshield on Scania 2016-2022.

Powerful LED emitters for additional position light, that is mounted inside the beams under the windshield on Scania 2016-2022. Available in multiple colors, with and without strobe.

The emitters are available in multiple colors, with and without strobe