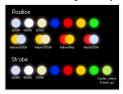

# Product overview

#### Yellow

SKU 240879-AM

# Xenon white

SKU 240879-CW

SKU 240879-DC

SKU 240912-AM

Golden yellow

SKU 240879-GY

#### Warm white

SKU 240879-WW

## Dual Color Amber/Wam white

SKU 240879-AMWW

#### Dual Color Amber/Xenon white + Strobe Dual Color Amber/ Warm white + Strobe

SKU 240912-WWAMAM

### Surcharge, Special color

Dual Color Amber/Xenon white

SKU 609997