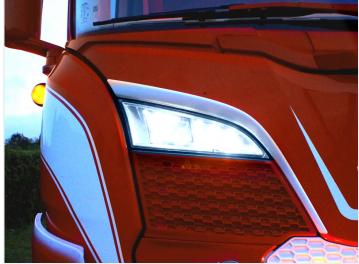

# Additional position light for Scania LED high-beam 2016-2022

Powerful LED emitters for additional position light, that is mounted inside the beams under the windshield on Scania 2016-2022.

Powerful LED emitters for additional position light, that is mounted inside the beams under the windshield on Scania 2016-2022. Available in multiple colors, with and without strobe.

#### Dual color + flash

Standard strobecolor is yellow, but it can be customized to eg. blue or white for special purpose vehicles.

There is 6 meter cable on the emitter with M8 connectors, that can be connected to the included controller. The controller manages the two colors, and automatically turn them off when you enable the strobe light. The controller itself has 3 meter wire.

The controller itself has 3 meter wire and has 5 wires:

- Gray: Ground (-)
- White: Plus (+)
- Blue: Yellow DRL(+)
- Brown: Flash(+)
- Black: Greeting(+)

It is necessary to cut the cables with M8 connectors when mounting, so make sure you make the assembly waterproof, and connect the wires to the correct colors.