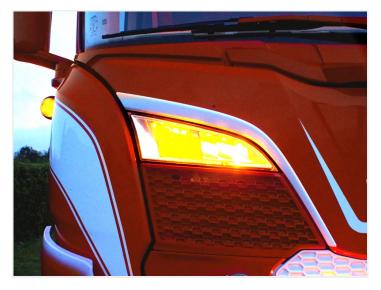

# Additional position light for Scania LED high-beam 2016-2022

Powerful LED emitters for additional position light, that is mounted inside the beams under the windshield on Scania 2016-2022.

Powerful LED emitters for additional position light, that is mounted inside the beams under the windshield on Scania 2016-2022. Available in multiple colors, with and without strobe.

#### Dual color + flash

Standard strobecolor is yellow, but it can be customized to eg. blue or white for special purpose vehicles.

There is 6 meter cable on the emitter with M8 connectors, that can be connected to the included controller. The controller manages the two colors, and automatically turn them off when you enable the strobe light. The controller itself has 3 meter wire.

The controller itself has 3 meter wire and has 5 wires:

- Gray: Ground (-)
- White: Plus (+)
- Blue: Yellow DRL(+)
- Brown: Flash(+)
- Black: Greeting(+)

It is necessary to cut the cables with M8 connectors when mounting, so make sure you make the assembly waterproof, and connect the wires to the correct colors.