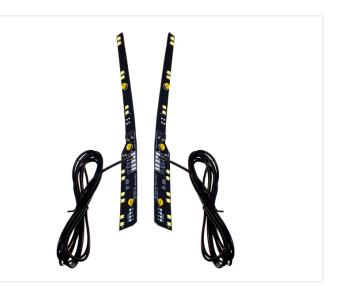

#### Single color, Yellow/White/Warm white

There is 3 meter wire on each emitter, that can be connected to the regular positionlight. There is a plus and minus wire.

#### Dual color

There is 3 meter cable on each board. There is one minus and two pluswires. You should never have both colors turned on, so you need to use a toggle switch to change between the colors.