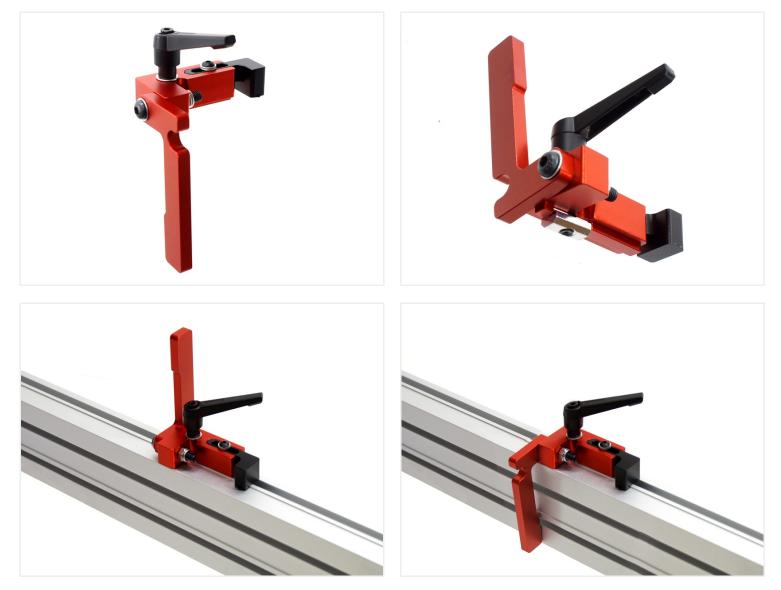

## T-track guide-rail system - Tiltable end stop for fence profile

Adjustable endstop for the fence profile, with locking handle. Marker for reading measuring tape.

Adjustable endstop for the fence profile, with locking handle. The endstop can be tilted up and down depending on need.

When you have measuring tape mounted on the profile, a marker makes it easy to read the value. The marker can be adjusted for precise measurement.

The endstop is made from annodized aluminium.

T-track guide-rail system - Tiltable end stop for fence profile SKU A800405 Buy online at: www.matronics.eu/A800405