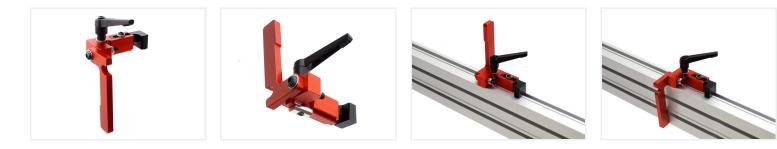

## T-track guide-rail system - Tiltable end stop for fence profile

Adjustable endstop for the fence profile, with locking handle. Marker for reading measuring tape.

Adjustable endstop for the fence profile, with locking handle. The endstop can be tilted up and down depending on need.

When you have measuring tape mounted on the profile, a marker makes it easy to read the value. The marker can be adjusted for precise measurement.

The endstop is made from annodized aluminium.

T-track guide-rail system - Tiltable end stop for fence profile SKU A800405 Buy online at: www.matronics.eu/A800405