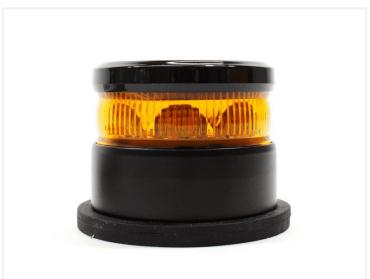

## Prostrobe - Micro Rotor

The smallest Prostrobe beacon, which is designed with a built-in battery and magnet base, perfect for temporary mounting.

The smallest Prostrobe beacon, which is designed with a built-in LiPo battery and magnet base, perfect for temporary mounting.

The 8 powerful 3W LEDs create a bright light, and the animated rotor-mode makes it look like a real rotor-beacon. There is also an SOS flash and mode for always on.

The lamp is made from impact-resistant polycarbonate lens and aluminium housing, while the rubber base has 6 strong magnets built in.