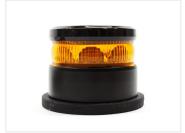

The 8 powerful 3W LEDs create a bright light, and the animated rotor-mode makes it look like a real rotor-beacon. There is also an SOS flash and mode for always on.

The lamp is made from impact-resistant polycarbonate lens and aluminium housing, while the rubber base has 6 strong magnets built in.

#### Modes:

- Rotor-beacon
- SOS flash
- Always on

Buy online at: <a href="https://www.matronics.eu/731430A">www.matronics.eu/731430A</a>

**Yellow, rechargable** SKU 731430A Dimensions: Ø80 x 62mm