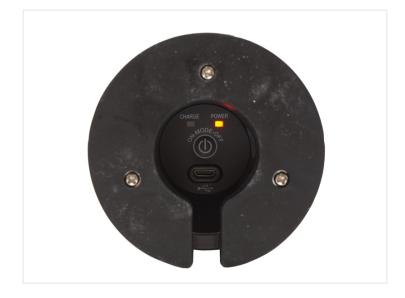

The beacon has a USB-plug in the bottom for charging, where the on/off switch is also placed. The rotorbeacon has a 9 hour operating time, and a charging time of 2 hours.

### **CHARGE** indicator:

- Red: Charging in progress
- Green: Charging done

#### POWER:

- On: Full power
- Double blinking: 50% power
- Quick blinking: Low power, recharge

#### Modes:

- Rotor-beacon
- SOS flash
- Always on

Buy online at: <a href="https://www.matronics.eu/731430A">www.matronics.eu/731430A</a>

**Yellow, rechargable** SKU 731430A Dimensions: Ø80 x 62mm