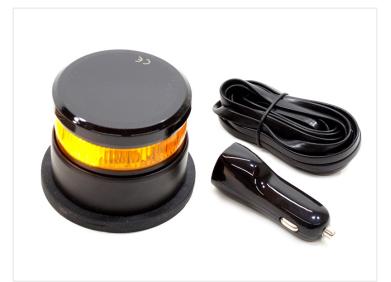

## Prostrobe - Micro Rotor

The smallest Prostrobe beacon, which is designed with a built-in battery and magnet base, perfect for temporary mounting.

The smallest Prostrobe beacon, which is designed with a built-in LiPo battery and magnet base, perfect for temporary mounting.

The 8 powerful 3W LEDs create a bright light, and the animated rotor-mode makes it look like a real rotor-beacon. There is also an SOS flash and mode for always on.

The lamp is made from impact-resistant polycarbonate lens and aluminium housing, while the rubber base has 6 strong magnets built in.

The beacon has a USB-plug in the bottom for charging, where the on/off switch is also placed. The rotorbeacon has a 9 hour operating time, and a charging time of 2 hours.