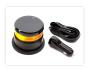

## Prostrobe - Micro Rotor

The smallest Prostrobe beacon, which is designed with a built-in battery and magnet base, perfect for temporary mounting.

The smallest Prostrobe beacon, which is designed with a built-in LiPo battery and magnet base, perfect for temporary mounting.

The beacon has a USB-plug in the bottom for charging, where the on/off switch is also placed. The rotorbeacon has a 9 hour operating time, and a charging time of 2 hours.