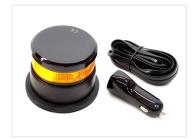

## Prostrobe - Micro Rotor

The smallest Prostrobe beacon, which is designed with a built-in battery and magnet base, perfect for temporary mounting.

The smallest Prostrobe beacon, which is designed with a built-in LiPo battery and magnet base, perfect for temporary mounting.

The beacon has a USB-plug in the bottom for charging, where the on/off switch is also placed. The rotorbeacon has a 9 hour operating time, and a charging time of 2 hours.