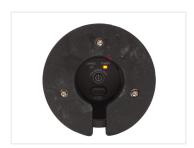

The beacon has a USB-plug in the bottom for charging, where the on/off switch is also placed. The rotorbeacon has a 9 hour operating time, and a charging time of 2 hours.

### **CHARGE** indicator:

- Red: Charging in progress
- Green: Charging done

#### POWER:

- On: Full power
- Double blinking: 50% power
- Quick blinking: Low power, recharge