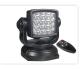

## Prolumo Work SEEK - LED Searchlamp 8OW

Remote-controlled 80W LED search lamp with magnet foot. Available as spot-version with a powerful and long light beam.

Very powerful 80W LED search-lamp that can be remote-controlled with the equipped remote-controller. The LED lamp can go up, down, to the right and to the left. available as a spot-version with a powerful light beam that can be seen on long distances.

The LED lamp has a powerful magnet-foot, that can hold on all metal surfaces. The lamp is NOT approved for use on public roads.

## Specifications

LEDs 16 x 5W CREE LED

Lumen6720Voltage10-30V DCColortemperature6000K

Work temperature -20°C to +50°C

Consumtion (12V) 4,75A Consumtion (24V) 2,37A Weight 4,4kg

Prolumo Work SEEK - LED Searchlamp 80W