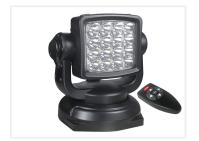

## Prolumo Work SEEK - LED Searchlamp 8OW

Remote-controlled 80W LED search lamp with magnet foot. Available as spot-version with a powerful and long light beam.

Very powerful 80W LED search-lamp that can be remote-controlled with the equipped remote-controller. The LED lamp can go up, down, to the right and to the left. available as a spot-version with a powerful light beam that can be seen on long distances.

The LED lamp has a powerful magnet-foot, that can hold on all metal surfaces. The lamp is NOT approved for use on public roads.

## Specifications

LEDs 16 x 5W CREE LED

Lumen6720Voltage10-30V DCColortemperature6000K

Work temperature -20°C to +50°C

Consumtion (12V) 4,75A Consumtion (24V) 2,37A Weight 4,4kg

Prolumo Work SEEK - LED Searchlamp 80W