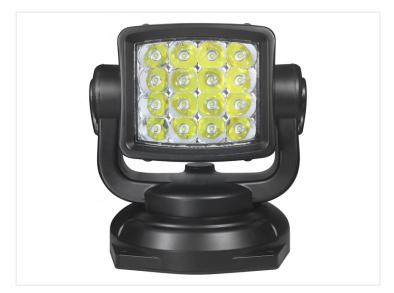

## Prolumo Work SEEK - LED Searchlamp 8OW

Remote-controlled 80W LED search lamp with magnet foot. Available as spot-version with a powerful and long light beam.

Very powerful 80W LED search-lamp that can be remote-controlled with the equipped remote-controller. The LED lamp can go up, down, to the right and to the left. available as a spot-version with a powerful light beam that can be seen on long distances.

The LED lamp has a powerful magnet-foot, that can hold on all metal surfaces. The lamp is NOT approved for use on public roads.

## Specifications

LEDs 16 x 5W CREE LED

Lumen6720Voltage10-30V DCColortemperature6000K

Work temperature -20°C to +50°C

Consumtion (12V) 4,75A Consumtion (24V) 2,37A Weight 4,4kg

Prolumo Work SEEK - LED Searchlamp 80W