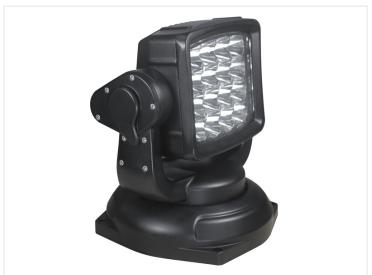

## Prolumo Work SEEK - LED Searchlamp 8OW

Remote-controlled 80W LED search lamp with magnet foot. Available as spot-version with a powerful and long light beam.

Very powerful 80W LED search-lamp that can be remote-controlled with the equipped remote-controller. The LED lamp can go up, down, to the right and to the left. available as a spot-version with a powerful light beam that can be seen on long distances.

The LED lamp has a powerful magnet-foot, that can hold on all metal surfaces. The lamp is NOT approved for use on public roads.

## Specifications

LEDs 16 x 5W CREE LED

Lumen6720Voltage10-30V DCColortemperature6000K

Work temperature -20°C to +50°C

Consumtion (12V) 4,75A Consumtion (24V) 2,37A Weight 4,4kg

Prolumo Work SEEK - LED Searchlamp 80W