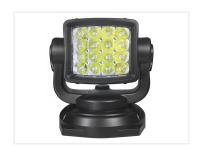

## Prolumo Work SEEK - LED Searchlamp 8OW

Remote-controlled 80W LED search lamp with magnet foot. Available as spot-version with a powerful and long light beam.

Very powerful 80W LED search-lamp that can be remote-controlled with the equipped remote-controller. The LED lamp can go up, down, to the right and to the left. available as a spot-version with a powerful light beam that can be seen on long distances.

The LED lamp has a powerful magnet-foot, that can hold on all metal surfaces. The lamp is NOT approved for use on public roads.

## Specifications

LEDs 16 x 5W CREE LED

Lumen6720Voltage10-30V DCColortemperature6000K

Work temperature -20°C to +50°C

Consumtion (12V) 4,75A Consumtion (24V) 2,37A Weight 4,4kg

Prolumo Work SEEK - LED Searchlamp 80W