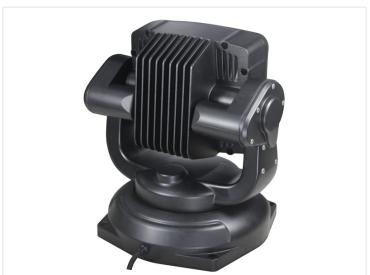

## Prolumo Work SEEK - LED Searchlamp 8OW

Remote-controlled 80W LED search lamp with magnet foot. Available as spot-version with a powerful and long light beam.

Very powerful 80W LED search-lamp that can be remote-controlled with the equipped remote-controller. The LED lamp can go up, down, to the right and to the left. available as a spot-version with a powerful light beam that can be seen on long distances.

The LED lamp has a powerful magnet-foot, that can hold on all metal surfaces. The lamp is NOT approved for use on public roads.

## Specifications

LEDs 16 x 5W CREE LED

Lumen6720Voltage10-30V DCColortemperature6000K

Work temperature -20°C to +50°C

Consumtion (12V) 4,75A Consumtion (24V) 2,37A Weight 4,4kg

Prolumo Work SEEK - LED Searchlamp 80W