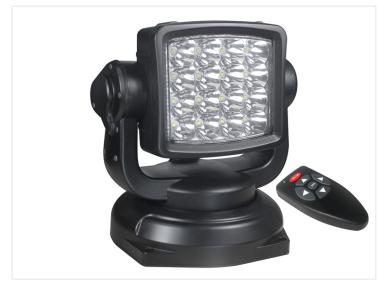

## Prolumo Work SEEK - LED Searchlamp 8OW

Remote-controlled 80W LED search lamp with magnet foot. Available as spot-version with a powerful and long light beam.

Very powerful 80W LED search-lamp that can be remote-controlled with the equipped remote-controller. The LED lamp can go up, down, to the right and to the left. available as a spot-version with a powerful light beam that can be seen on long distances.

The LED lamp has a powerful magnet-foot, that can hold on all metal surfaces. The lamp is NOT approved for use on public roads.

## Specifications

LEDs 16 x 5W CREE LED

Lumen6720Voltage10-30V DCColortemperature6000K

Work temperature -20°C to +50°C

Consumtion (12V) 4,75A Consumtion (24V) 2,37A Weight 4,4kg

Prolumo Work SEEK - LED Searchlamp 80W