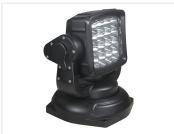

## Prolumo Work SEEK - LED Searchlamp 8OW

Remote-controlled 80W LED search lamp with magnet foot. Available as spot-version with a powerful and long light beam.

Very powerful 80W LED search-lamp that can be remote-controlled with the equipped remote-controller. The LED lamp can go up, down, to the right and to the left. available as a spot-version with a powerful light beam that can be seen on long distances.

The LED lamp has a powerful magnet-foot, that can hold on all metal surfaces. The lamp is NOT approved for use on public roads.

## Specifications

LEDs 16 x 5W CREE LED

Lumen6720Voltage10-30V DCColortemperature6000K

Work temperature -20°C to +50°C

Consumtion (12V) 4,75A Consumtion (24V) 2,37A Weight 4,4kg

Prolumo Work SEEK - LED Searchlamp 80W