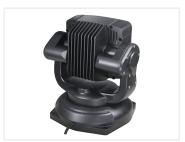

## Prolumo Work SEEK - LED Searchlamp 8OW

Remote-controlled 80W LED search lamp with magnet foot. Available as spot-version with a powerful and long light beam.

Very powerful 80W LED search-lamp that can be remote-controlled with the equipped remote-controller. The LED lamp can go up, down, to the right and to the left. available as a spot-version with a powerful light beam that can be seen on long distances.

The LED lamp has a powerful magnet-foot, that can hold on all metal surfaces. The lamp is NOT approved for use on public roads.

## Specifications

LEDs 16 x 5W CREE LED

Lumen6720Voltage10-30V DCColortemperature6000K

Work temperature -20°C to +50°C

Consumtion (12V) 4,75A Consumtion (24V) 2,37A Weight 4,4kg

Prolumo Work SEEK - LED Searchlamp 80W