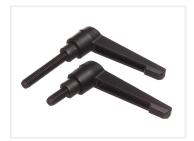

## Locking handle / revolving handle

Handle with thread, that is often used in a joint where there is often need to loosen and fasten a joint. M6 and M8 thread.

Handle with thread, that is often used in a joint, where there is often need to loosen and fasten a joint. The length of the handle makes ist easy to fasten the bolt without any tools.

Buy online at: <a href="https://www.matronics.eu/A006462">www.matronics.eu/A006462</a>

Available with M6 and M8 thread, both with various bolt lengths.

**M6, 12mm** SKU A006462

**M8, 16mm** SKU A008461

**M8, 40mm** SKU A008463

**M6, 30mm** SKU A006463

**M8, 30mm** SKU A008462