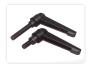

## Locking handle / revolving handle

Handle with thread, that is often used in a joint where there is often need to loosen and fasten a joint. M6 and M8 thread.

Handle with thread, that is often used in a joint, where there is often need to loosen and fasten a joint. The length of the handle makes ist easy to fasten the bolt without any tools.

Buy online at: <a href="https://www.matronics.eu/A006462">www.matronics.eu/A006462</a>

Available with M6 and M8 thread, both with various bolt lengths.

**M6, 12mm** SKU A006462

**M8, 16mm** SKU A008461

**M8, 40mm** SKU A008463

**M6, 30mm** SKU A006463

**M8, 30mm** SKU A008462