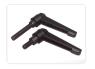

## Locking handle / revolving handle

Handle with thread, that is often used in a joint where there is often need to loosen and fasten a joint. M6 and M8 thread.

Handle with thread, that is often used in a joint, where there is often need to loosen and fasten a joint. The length of the handle makes ist easy to fasten the bolt without any tools.

Buy online at: <a href="https://www.matronics.eu/A006462">www.matronics.eu/A006462</a>

Available with M6 and M8 thread, both with various bolt lengths.

**M6, 12mm** SKU A006462

**M8, 16mm** SKU A008461

**M8, 40mm** SKU A008463

**M6, 30mm** SKU A006463

**M8, 30mm** SKU A008462