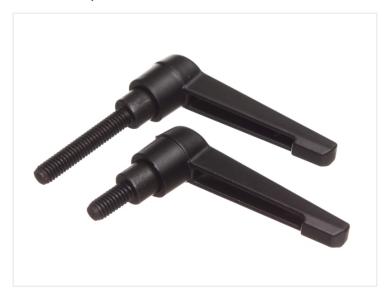

## Locking handle / revolving handle

Handle with thread, that is often used in a joint where there is often need to loosen and fasten a joint. M6 and M8 thread.

Handle with thread, that is often used in a joint, where there is often need to loosen and fasten a joint. The length of the handle makes ist easy to fasten the bolt without any tools.

Buy online at: <a href="https://www.matronics.eu/A006462">www.matronics.eu/A006462</a>

Available with M6 and M8 thread, both with various bolt lengths.

**M6, 12mm** SKU A006462

**M8, 16mm** SKU A008461

**M8, 40mm** SKU A008463

**M6, 30mm** SKU A006463

**M8, 30mm** SKU A008462