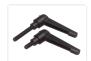

## Locking handle / revolving handle

Handle with thread, that is often used in a joint where there is often need to loosen and fasten a joint. M6 and M8 thread.

Handle with thread, that is often used in a joint, where there is often need to loosen and fasten a joint. The length of the handle makes ist easy to fasten the bolt without any tools.

Buy online at: <a href="https://www.matronics.eu/A006462">www.matronics.eu/A006462</a>

Available with M6 and M8 thread, both with various bolt lengths.

**M6, 12mm** SKU A006462

**M8, 16mm** SKU A008461

**M8, 40mm** SKU A008463

**M6, 30mm** SKU A006463

**M8, 30mm** SKU A008462