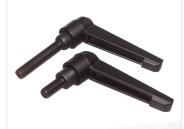

## Locking handle / revolving handle

Handle with thread, that is often used in a joint where there is often need to loosen and fasten a joint. M6 and M8 thread.

Handle with thread, that is often used in a joint, where there is often need to loosen and fasten a joint. The length of the handle makes ist easy to fasten the bolt without any tools.

Buy online at: <a href="https://www.matronics.eu/A006462">www.matronics.eu/A006462</a>

Available with M6 and M8 thread, both with various bolt lengths.

**M6, 12mm** SKU A006462

**M8, 16mm** SKU A008461

**M8, 40mm** SKU A008463

**M6, 30mm** SKU A006463

**M8, 30mm** SKU A008462