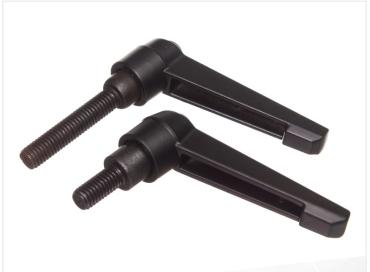

## Locking handle / revolving handle

Handle with thread, that is often used in a joint where there is often need to loosen and fasten a joint. M6 and M8 thread.

Handle with thread, that is often used in a joint, where there is often need to loosen and fasten a joint. The length of the handle makes ist easy to fasten the bolt without any tools.

Buy online at: <a href="https://www.matronics.eu/A006462">www.matronics.eu/A006462</a>

Available with M6 and M8 thread, both with various bolt lengths.

**M6, 12mm** SKU A006462

**M8, 16mm** SKU A008461

**M8, 40mm** SKU A008463

**M6, 30mm** SKU A006463

**M8, 30mm** SKU A008462