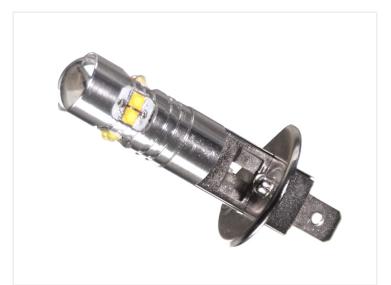

## HI LED IO-3OV - HI Canbus (5OW)

A shorter model of the 50W H1 LED for easier installation in small headlights

H1 LED Bulb with 10 powerful 5w LEDs. The length of the bulb is shorter than the other LED models and fits directly in the original H1 mounts.

The LED bulb only gives light similar to a 25W incandescent bulb, so it is not suitable for the low/high beam, but is more intended for day running lights

The term 50w is the LEDs overall rating, but their actual consumption is around 6W