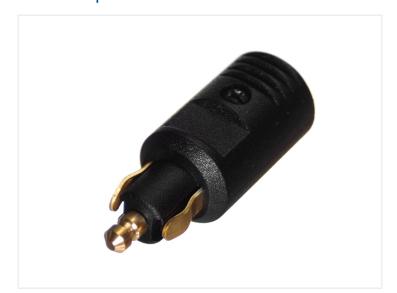

## Cigar plug mini male (DIN 4165)

Small cigar-plug that is typically found in newer cars and trucks. Used for connecting accessories to 12V/24V.

Small cigar-plug that is typically found in newer cars and trucks. Used for connecting accessories to 12V/24V.

Buy online at:

www.matronics.eu/500018

Specifications

Max current 8A

Voltage 12V/24V DC

Cigar plug mini male (DIN 4165) SKU 500018

Dimensions: Ø20 x 55mm