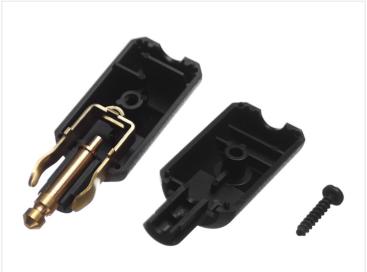

## Cigar plug mini male (DIN 4165)

Small cigar-plug that is typically found in newer cars and trucks. Used for connecting accessories to 12V/24V.

Small cigar-plug that is typically found in newer cars and trucks. Used for connecting accessories to 12V/24V.

The wires are soldered on to the two metal-parts in the plug. The middle pin is positive and the pins in the sides are minus as standard.

The connector uses a zig-zag pattern as strain relief. Then simply screw the connector back together again.

Buy online at:

www.matronics.eu/500018

Specifications

Max current 8A

Voltage 12V/24V DC

Cigar plug mini male (DIN 4165) SKU 500018

Dimensions: Ø20 x 55mm