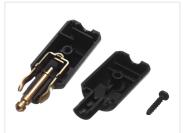

The wires are soldered on to the two metal-parts in the plug. The middle pin is positive and the pins in the sides are minus as standard.

The connector uses a zig-zag pattern as strain relief. Then simply screw the connector back together again.