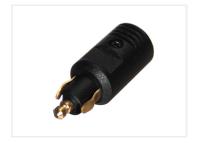

## Cigar plug mini male (DIN 4165)

Small cigar-plug that is typically found in newer cars and trucks. Used for connecting accessories to 12V/24V.

Small cigar-plug that is typically found in newer cars and trucks. Used for connecting accessories to 12V/24V.

Buy online at:

www.matronics.eu/500018

Specifications

Max current 8A

Voltage 12V/24V DC

Cigar plug mini male (DIN 4165) SKU 500018

Dimensions: Ø20 x 55mm