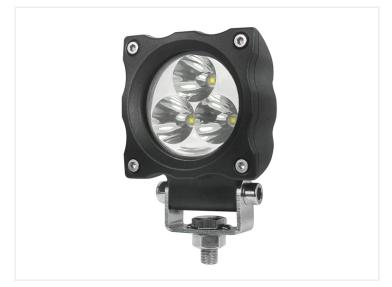

## Prolumo Work Cube - 9W LED work light

Powerful LED worklight in compact size, that still has a high output of 810 lumen. Spot lens gives you a focused light.

Powerful LED worklight in compact size, which still has a high output of 810 lumen. The black aluminium-housing protects LEDs, optics and electronics, and also works as a heat sink.

The 3 LEDs are each 3W, and the optics is available with a narrow beam. You can also mount both models side by side, as they complement each other great.

The solid bracket on the bottom of the lamp ensures a secure mount, with a bolt for fastening in a surface or similar. The lamp can be turned and tilted, where after you easily tighten it in the wanted placement.

## **Specifications**

Voltage 10-30VDC Lumen 810 Consumption 9W

Current 0,75A at 12V, 0,375A at 24V

Spot

SKU 24606212

Dimensions: 62 x 84 x 60mm