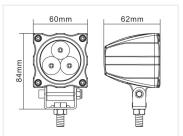

## **Specifications**

Voltage 10-30VDC Lumen 810 Consumption 9W

Current 0,75A at 12V, 0,375A at 24V

Spot

SKU 24606212

Dimensions: 62 x 84 x 60mm