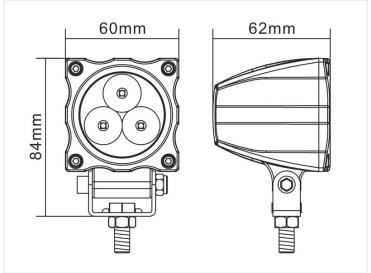

## **Specifications**

Voltage 10-30VDC Lumen 810 Consumption 9W

Current 0,75A at 12V, 0,375A at 24V

Spot

SKU 24606212

Dimensions: 62 x 84 x 60mm

## Product pictures