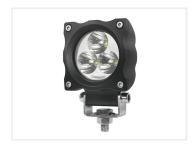

## Prolumo Work Cube - 9W LED work light

Powerful LED worklight in compact size, that still has a high output of 810 lumen. Spot lens gives you a focused light.

Powerful LED worklight in compact size, which still has a high output of 810 lumen. The black aluminium-housing protects LEDs, optics and electronics, and also works as a heat sink.

The 3 LEDs are each 3W, and the optics is available with a narrow beam. You can also mount both models side by side, as they complement each other great.

The solid bracket on the bottom of the lamp ensures a secure mount, with a bolt for fastening in a surface or similar. The lamp can be turned and tilted, where after you easily tighten it in the wanted placement.