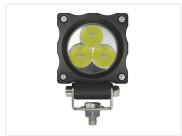

## Prolumo Work Cube - 9W LED work light

Powerful LED worklight in compact size, that still has a high output of 810 lumen. Spot lens gives you a focused light.

Powerful LED worklight in compact size, which still has a high output of 810 lumen. The black aluminium-housing protects LEDs, optics and electronics, and also works as a heat sink.

The 3 LEDs are each 3W, and the optics is available with a narrow beam. You can also mount both models side by side, as they complement each other great.

The solid bracket on the bottom of the lamp ensures a secure mount, with a bolt for fastening in a surface or similar. The lamp can be turned and tilted, where after you easily tighten it in the wanted placement.