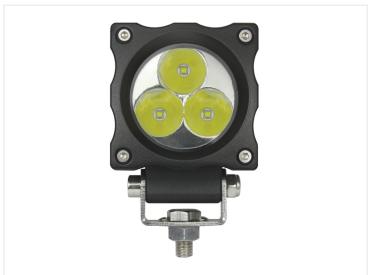

## Prolumo Work Cube - 9W LED work light

Powerful LED worklight in compact size, that still has a high output of 810 lumen. Spot lens gives you a focused light.

Powerful LED worklight in compact size, which still has a high output of 810 lumen. The black aluminium-housing protects LEDs, optics and electronics, and also works as a heat sink.

The 3 LEDs are each 3W, and the optics is available with a narrow beam. You can also mount both models side by side, as they complement each other great.

The solid bracket on the bottom of the lamp ensures a secure mount, with a bolt for fastening in a surface or similar. The lamp can be turned and tilted, where after you easily tighten it in the wanted placement.

## **Specifications**

Voltage 10-30VDC Lumen 810 Consumption 9W

Current 0,75A at 12V, 0,375A at 24V

Spot

SKU 24606212

Dimensions: 62 x 84 x 60mm