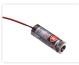

### Laser module 5mW, 2.8-5.2V

Laser module for machines, automatic and other similar purposes. Three types of lenses: dot, line and cross

Laser module for machines, automatic and other similar purposes. Available with red light and three various types of adjustable optical lenses.

#### Buy online at: www.matronics.eu/609871

- Dot
- Line
- Cross

Note that this module is only intended for special purposes. This is not for hand-held use, eg. as a pointer. A external power supply is required. It is buyers responsibility to ensure correct use, mounting and cover.

**Red cross** SKU 609871 Dimensions: Ø12 x 35,2mm

Red line SKU 609870 Dimensions: Ø12 x 35,2mm

Accessories, Fixed holder SKU 609878