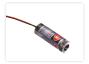

### Laser module 5mW, 2.8-5.2V

Laser module for machines, automatic and other similar purposes. Three types of lenses: dot, line and cross

Laser module for machines, automatic and other similar purposes. Available with red light and three various types of adjustable optical lenses.

#### Buy online at: www.matronics.eu/609871

- Dot
- Line
- Cross

Note that this module is only intended for special purposes. This is not for hand-held use, eg. as a pointer. A external power supply is required. It is buyers responsibility to ensure correct use, mounting and cover.

**Red cross** SKU 609871 Dimensions: Ø12 x 35,2mm

Red line SKU 609870 Dimensions: Ø12 x 35,2mm

Accessories, Fixed holder SKU 609878