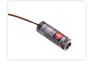

### Laser module 5mW, 2.8-5.2V

Laser module for machines, automatic and other similar purposes. Three types of lenses: dot, line and cross

Laser module for machines, automatic and other similar purposes. Available with red light and three various types of adjustable optical lenses.

#### Buy online at: www.matronics.eu/609871

- Dot
- Line
- Cross

Note that this module is only intended for special purposes. This is not for hand-held use, eg. as a pointer. A external power supply is required. It is buyers responsibility to ensure correct use, mounting and cover.

**Red dot** SKU 609872 Dimensions: Ø12 x 35,2mm

Accessories, Holder-arm SKU 609879