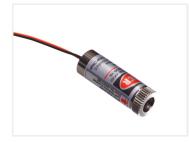

### Laser module 5mW, 2.8-5.2V

Laser module for machines, automatic and other similar purposes. Three types of lenses: dot, line and cross

Laser module for machines, automatic and other similar purposes. Available with red light and three various types of adjustable optical lenses.

#### Buy online at: www.matronics.eu/609871

- Dot
- Line
- Cross

Note that this module is only intended for special purposes. This is not for hand-held use, eg. as a pointer. A external power supply is required. It is buyers responsibility to ensure correct use, mounting and cover.

**Red cross** SKU 609871 Dimensions: Ø12 x 35,2mm

Red line SKU 609870 Dimensions: Ø12 x 35,2mm

Accessories, Fixed holder SKU 609878