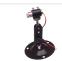

**Red cross** SKU 609871 Dimensions: Ø12 x 35,2mm

Red line SKU 609870 Dimensions: Ø12 x 35,2mm

Accessories, Fixed holder SKU 609878

**Red dot** SKU 609872 Dimensions: Ø12 x 35,2mm

Accessories, Holder-arm SKU 609879