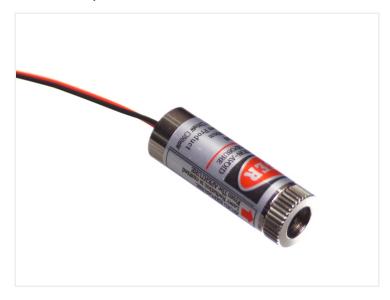

### Laser module 5mW, 2.8-5.2V

Laser module for machines, automatic and other similar purposes. Three types of lenses: dot, line and cross

Laser module for machines, automatic and other similar purposes. Available with red light and three various types of adjustable optical lenses.

#### Buy online at: www.matronics.eu/609871

- Dot
- Line
- Cross

Note that this module is only intended for special purposes. This is not for hand-held use, eg. as a pointer. A external power supply is required. It is buyers responsibility to ensure correct use, mounting and cover.

**Red cross** SKU 609871 Dimensions: Ø12 x 35,2mm

Red line SKU 609870 Dimensions: Ø12 x 35,2mm

Accessories, Fixed holder SKU 609878