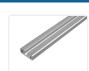

#### Specifications

| Alloy              | 6063-T5                                         |
|--------------------|-------------------------------------------------|
| Surface            | Anodized, natural                               |
| Weight             | 4,5kg/m                                         |
| Moment of inertia  | LX 7,19cm <sup>4</sup> - LY 1,13cm <sup>4</sup> |
| Section of modulus | Zx 3,6cm <sup>3</sup> - Zy 1,41cm <sup>3</sup>  |

**99 cm** SKU A400103-1 Dimensions: 16 x 990 x 40mm

**199 cm** SKU A400103-2

Dimensions: 16 x 1990 x 40mm

#### **300 cm** SKU A400103-3

Dimensions: 16 x 3000 x 40mm