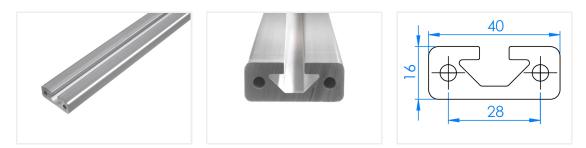

## Serie 40 - Profile - 1640

Alu profile in series 40, with 16mm height and one 8mm slot. Can be used for lids and other purposes, that only require one track.

Alu profile in series 40, with 16mm height and one 8mm slot. Can be used for lids and other purposes, that only require one track.