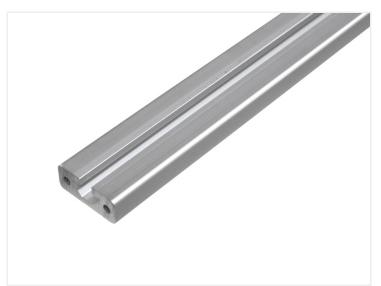

## Serie 40 - Profile - 1640

Alu profile in series 40, with 16mm height and one 8mm slot. Can be used for lids and other purposes, that only require one track.

Alu profile in series 40, with 16mm height and one 8mm slot. Can be used for lids and other purposes, that only require one track.