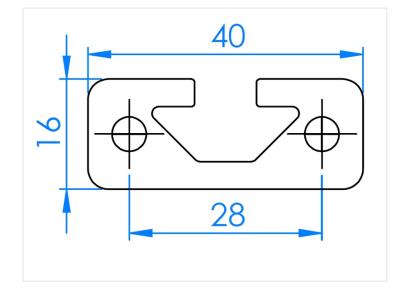

## Serie 40 - Profile - 1640

Alu profile in series 40, with 16mm height and one 8mm slot. Can be used for lids and other purposes, that only require one track.

Alu profile in series 40, with 16mm height and one 8mm slot. Can be used for lids and other purposes, that only require one track.

**99 cm** SKU A400103-1 Dimensions: 16 x 990 x 40mm

**199 cm** SKU A400103-2

Dimensions: 16 x 1990 x 40mm

#### **300 cm** SKU A400103-3

Dimensions: 16 x 3000 x 40mm