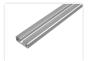

The profile is almost massive, with only the track and 2 holes in the sides. It can still be cut with a circular or band saw. You can cut threads in the holes.