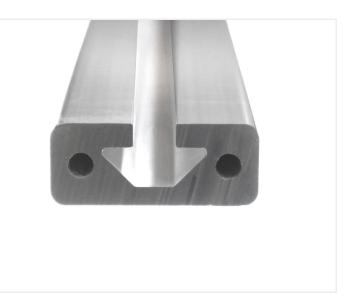

## Serie 40 - Profile - 1640

Alu profile in series 40, with 16mm height and one 8mm slot. Can be used for lids and other purposes, that only require one track.

Alu profile in series 40, with 16mm height and one 8mm slot. Can be used for lids and other purposes, that only require one track.

The profile is almost massive, with only the track and 2 holes in the sides. It can still be cut with a circular or band saw. You can cut threads in the holes.