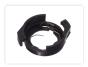

## Matronics LED Forlygte Kit adapters

Various adapters and clips that can be used with our LED headlight kits.

Some cars have a special socket or adapter, which holds the halogen bulbs in place, as headlamps. This can be a challenge, when it comes to the LED retrofit kit, as LED lamps typically have a larger base and require space for the cooling plates. Here, we have obtained various LED adapters, which are suitable for larger LED bulb dimensions, so you can mount them in a wide range of cars.

Note that these are only adapters for attaching the bulbs, so there can still be challenges around the connection's signal.

We can not be certain that these adapters are also suitable for other models than we have listed below. Buy online at: www.matronics.eu/129102

**H7, L02** SKU 129102 Bulb type: H7

**H7, L04** SKU 129104 Bulb type: H7

**H7, L06** SKU 129106

**H7, L09** SKU 129109 Bulb type: H7

**H7, L11** SKU 129111 Bulb type: H7

SKU 129113 Bulb type: H7

H7, L13

**H7, L16** SKU 129116