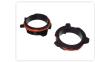

## Matronics LED Forlygte Kit adapters

Various adapters and clips that can be used with our LED headlight kits.

Some cars have a special socket or adapter, which holds the halogen bulbs in place, as headlamps. This can be a challenge, when it comes to the LED retrofit kit, as LED lamps typically have a larger base and require space for the cooling plates. Here, we have obtained various LED adapters, which are suitable for larger LED bulb dimensions, so you can mount them in a wide range of cars.

Note that these are only adapters for attaching the bulbs, so there can still be challenges around the connection's signal.

We can not be certain that these adapters are also suitable for other models than we have listed below. Buy online at: www.matronics.eu/129102

**H7, L02** SKU 129102 Bulb type: H7

**H7, L04** SKU 129104 Bulb type: H7

**H7, L06** SKU 129106

**H7, L09** SKU 129109 Bulb type: H7

**H7, L11** SKU 129111 Bulb type: H7

SKU 129113 Bulb type: H7

H7, L13

**H7, L16** SKU 129116