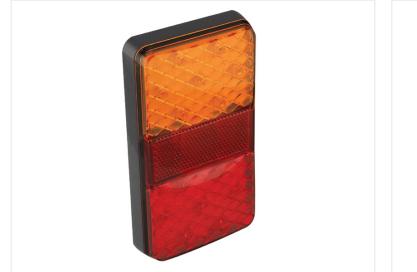

## LED medium combination lamp 12 - 24V

A wide tail light with a tail, a brake and an indicator lamp for 12V and 24V. A quality lamp with a lifetime waranty. 40cm or 10m cable.

A wide tail light with a tail, a brake and an indicator lamp for 12V and 24V with measurements of only 8 x 15cm. There is also a built-in reflector. It is available with a 40cm cable or a 10 metres cable.

There is a plug on the back for connecting a matching license plate lamp. Look under accessories on this page.

The lamp is completely waterproof in an impact resistant plastic. The electronics are potted, so it can handle both impacts and vibrations. It is designed and tested, so it can resist the hard use on commercial vehicles. Because of this, the manufacturer offers a life time waranty on the lamp.