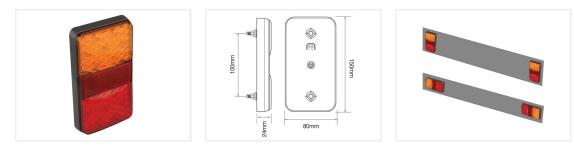

## LED medium combination lamp 12 - 24V

A wide tail light with a tail, a brake and an indicator lamp for 12V and 24V. A quality lamp with a lifetime waranty. 40cm or 10m cable.

A wide tail light with a tail, a brake and an indicator lamp for 12V and 24V with measurements of only 8 x 15cm. There is also a built-in reflector. It is available with a 40cm cable or a 10 metres cable.

There are two bolts on the back of the lamp. Three holes are made on the mounting surface, where you tighten the lamp with the included nuts.

The lamp is ECE and EMC approved.

Reference: 150ARME

- WHITE: FRAME / -
- BROWN: DRIVING LIGHTS
- RED: BREAK LIGHTS
- YELLOW: INDICATOR LIGHTS

**40cm kabel** SKU 24608175 Cable: 40cm Dimensions: 21,5 x 150 x 80mm

**10 meter cable** SKU 24608176 Cable: 10 meter Dimensions: 21,5 x 150 x 80mm