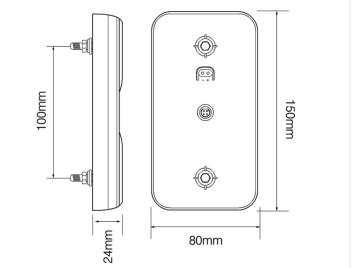

## LED medium combination lamp 12 - 24V

A wide tail light with a tail, a brake and an indicator lamp for 12V and 24V. A quality lamp with a lifetime waranty. 40cm or 10m cable.

A wide tail light with a tail, a brake and an indicator lamp for 12V and 24V with measurements of only 8 x 15cm. There is also a built-in reflector. It is available with a 40cm cable or a 10 metres cable.

There are two bolts on the back of the lamp. Three holes are made on the mounting surface, where you tighten the lamp with the included nuts.

The lamp is ECE and EMC approved.

Reference: 150ARME

- WHITE: FRAME / -
- BROWN: DRIVING LIGHTS
- RED: BREAK LIGHTS
- YELLOW: INDICATOR LIGHTS

**40cm kabel** SKU 24608175 Cable: 40cm Dimensions: 21,5 x 150 x 80mm

**10 meter cable** SKU 24608176 Cable: 10 meter Dimensions: 21,5 x 150 x 80mm