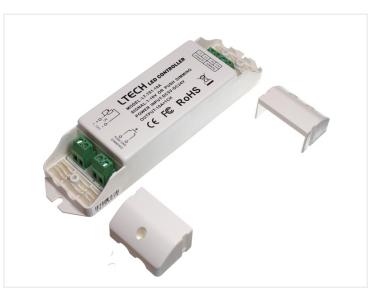

### An universal light-dimmer with a push-dim, I2-24V I2A

A smart dimmer that is controlled with a external button. A short press on the button for on/off and holding the button for dimming up and down.

A smart dimmer that is controlled with a button, which you connect to the controller. A short push on the button will turn the controller on or off and when you hold the button down, it will dim up and down.

There are screw terminals on both input and output, also for the button. You can connect any type of button, as long as it is a push-on / momentary.

It is also possible to use a 0-10V control of the dimming.

You can control multiple controllers by connecting the button / 0-10V to all controllers.

An universal light-dimmer with a push-dim, 12-24V 12A SKU 500188 Dimensions: 30 x 175 x 44mm

#### Specifications

 Max current
 12A

 Voltage
 5VDC - 24VDC

 Max power
 60W, 144W, 288W (5V, 12V, 24V)

 Dimming
 0-100%