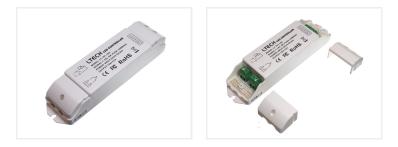

### An universal light-dimmer with a push-dim, I2-24V I2A

A smart dimmer that is controlled with a external button. A short press on the button for on/off and holding the button for dimming up and down.

A smart dimmer that is controlled with a button, which you connect to the controller. A short push on the button will turn the controller on or off and when you hold the button down, it will dim up and down.

There are screw terminals on both input and output, also for the button. You can connect any type of button, as long as it is a push-on / momentary.

It is also possible to use a 0-10V control of the dimming.

You can control multiple controllers by connecting the button / 0-10V to all controllers.

An universal light-dimmer with a push-dim, 12-24V 12A SKU 500188 Dimensions: 30 x 175 x 44mm

#### Specifications

 Max current
 12A

 Voltage
 5VDC - 24VDC

 Max power
 60W, 144W, 288W (5V, 12V, 24V)

 Dimming
 0-100%