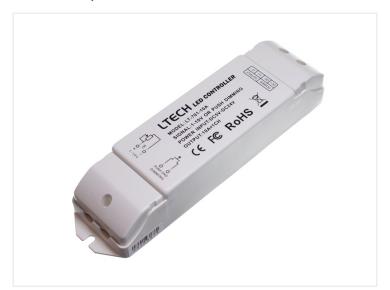

### An universal light-dimmer with a push-dim, I2-24V I2A

A smart dimmer that is controlled with a external button. A short press on the button for on/off and holding the button for dimming up and down.

A smart dimmer that is controlled with a button, which you connect to the controller. A short push on the button will turn the controller on or off and when you hold the button down, it will dim up and down.

There are screw terminals on both input and output, also for the button. You can connect any type of button, as long as it is a push-on / momentary.

It is also possible to use a 0-10V control of the dimming.

You can control multiple controllers by connecting the button / 0-10V to all controllers.

An universal light-dimmer with a push-dim, 12-24V 12A SKU 500188 Dimensions: 30 x 175 x 44mm

#### Specifications

 Max current
 12A

 Voltage
 5VDC - 24VDC

 Max power
 60W, 144W, 288W (5V, 12V, 24V)

 Dimming
 0-100%