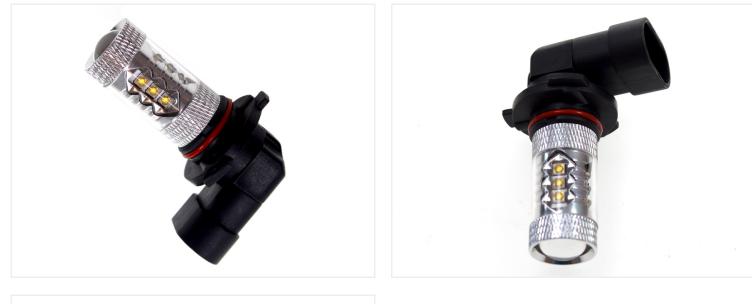

### (80W) LED 10-30V - HB4 / 9006 Canbus

A powerful HB4 / 9006 LED bulb that fits in to the original socket. 16 powerful LEDs create a great light with a good scattering.

A powerful 9006 HB4 LED bulb that fits in to the original socket. 16 powerful LEDs create a great light with a good scattering.

### Specifications

LEDsOsram, 16 x 5WLED placement4 x 3 LEDs in sides - 4 LED in frontConsumption8WEquivalent40W incandescent

**Xenon White** SKU 121002 Dimensions: Ø20 x 35mm

Yellow SKU 121003