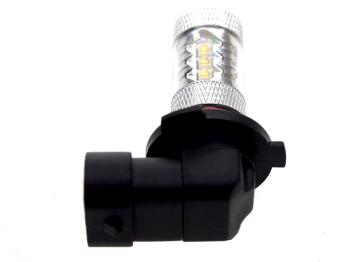

### (80W) LED 10-30V - HB4 / 9006 Canbus

A powerful HB4 / 9006 LED bulb that fits in to the original socket. 16 powerful LEDs create a great light with a good scattering.

A powerful 9006 HB4 LED bulb that fits in to the original socket. 16 powerful LEDs create a great light with a good scattering.

### Specifications

LEDsOsram, 16 x 5WLED placement4 x 3 LEDs in sides - 4 LED in frontConsumption8WEquivalent40W incandescent

**Xenon White** SKU 121002 Dimensions: Ø20 x 35mm

Yellow SKU 121003