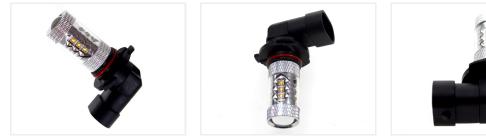

### (80W) LED 10-30V - HB4 / 9006 Canbus

A powerful HB4 / 9006 LED bulb that fits in to the original socket. 16 powerful LEDs create a great light with a good scattering.

A powerful 9006 HB4 LED bulb that fits in to the original socket. 16 powerful LEDs create a great light with a good scattering.

### Specifications

LEDsOsram, 16 x 5WLED placement4 x 3 LEDs in sides - 4 LED in frontConsumption8WEquivalent40W incandescent

**Xenon White** SKU 121002 Dimensions: Ø20 x 35mm

Yellow SKU 121003