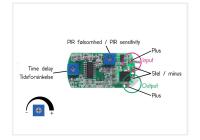

It is easy to connect with DC-connectors in both input and output, making it easy to connect a power supply. There is 30cm cable on the input and the output. If you want to use DC connectors with screw terminals, you need DC connectors with 2.1mm inner diamter.

It can be connected from 5V to 30V and the outputs have the same voltage as the input.

The delay can be set up from 2 to 30 seconds.

**White** SKU 606611

#### Specifications

| Max current     | 1.5A                       |
|-----------------|----------------------------|
| Voltage         | 5-30V                      |
| Delayed off     | 2-30 seconds               |
| Sensor angle    | about 110 degree           |
| Sensor distance | 5-7m or under (adjustable) |
| Consumption     | 0,1 Watt                   |