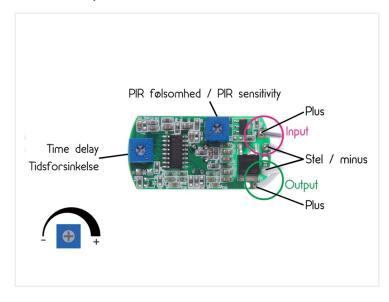

It is easy to connect with DC-connectors in both input and output, making it easy to connect a power supply. There is 30cm cable on the input and the output. If you want to use DC connectors with screw terminals, you need DC connectors with 2.1mm inner diamter.

It can be connected from 5V to 30V and the outputs have the same voltage as the input.

The delay can be set up from 2 to 30 seconds.

**White** SKU 606611

#### Specifications

| Max current     | 1.5A                       |
|-----------------|----------------------------|
| Voltage         | 5-30V                      |
| Delayed off     | 2-30 seconds               |
| Sensor angle    | about 110 degree           |
| Sensor distance | 5-7m or under (adjustable) |
| Consumption     | 0,1 Watt                   |