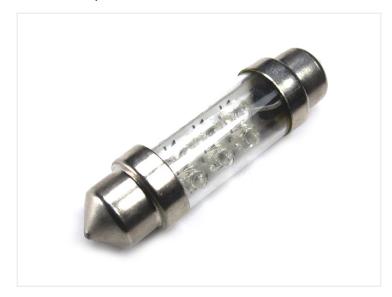

## 39 mm LED Pointed Bulb 24V DC

With powerful diodes inline. The bulb fits in the same location as the bulbs on 39 mm.

With powerful diodes inline.

There is a built-in voltage regulator, so that the bulb is protected, for example from a high charging voltage.

- Length: 39 mm
- Diameter: 11 mm

REF. no: 239, 269, 13844, 13866 SV8, 5, C5W, C10W, 24V DC

**Blue** SKU 240220 Consumption: 20mA – 0, 48W Operation Voltage: 20-33V

**Red** SKU 240221 Consumption: 20mA – 0, 48W Operation Voltage: 20-33V