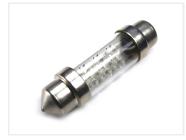

## 39 mm LED Pointed Bulb 24V DC

With powerful diodes inline. The bulb fits in the same location as the bulbs on 39 mm.

With powerful diodes inline.

There is a built-in voltage regulator, so that the bulb is protected, for example from a high charging voltage.

- Length: 39 mm
- Diameter: 11 mm

REF. no: 239, 269, 13844, 13866 SV8, 5, C5W, C10W, 24V DC

**Blue** SKU 240220 Consumption: 20mA – 0, 48W Operation Voltage: 20-33V

**Red** SKU 240221 Consumption: 20mA – 0, 48W Operation Voltage: 20-33V