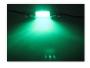

# matronics.1

## 39 mm LED Pointed Bulb 24V DC

With powerful diodes inline. The bulb fits in the same location as the bulbs on 39 mm.



With powerful diodes inline.

There is a built-in voltage regulator, so that the bulb is protected, for example from a high charging voltage.

- Length: 39 mm
- Diameter: 11 mm

REF. no: 239, 269, 13844, 13866 SV8, 5, C5W, C10W, 24V DC



**Blue** SKU 240220 Consumption: 20mA – 0, 48W Operation Voltage: 20-33V



**Red** SKU 240221 Consumption: 20mA – 0, 48W Operation Voltage: 20-33V



#### **Green** SKU 240222 Consumption: 20mA – 0, 48W Operation Voltage: 20-33V



### Yellow

SKU 240224 Operation Voltage: 20-33V Consumption: 20mA – 0, 48W



#### White

Buy online at:

www.matronics.eu/240220

SKU 240223 Consumption: 20mA – 0, 48W Operation Voltage: 20-33V

# Product pictures