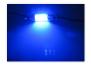

- Length: 39 mm
- Diameter: 11 mm

REF. no: 239, 269, 13844, 13866 SV8, 5, C5W, C10W, 24V DC

**Blue** SKU 240220 Consumption: 20mA – 0, 48W Operation Voltage: 20-33V

**Red** SKU 240221 Consumption: 20mA – 0, 48W Operation Voltage: 20-33V