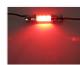

- Length: 39 mm
- Diameter: 11 mm

REF. no: 239, 269, 13844, 13866 SV8, 5, C5W, C10W, 24V DC

**Blue** SKU 240220 Consumption: 20mA – 0, 48W Operation Voltage: 20-33V

**Red** SKU 240221 Consumption: 20mA – 0, 48W Operation Voltage: 20-33V