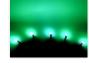

### Green

SKU 240032 Lens type: Diffuse Wave Length: ~ 525nm

Operation Voltage: 24V @ 20mA

Color: Green

Brightness: 1300 mcd Light Scattering: 120 °