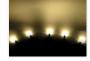

# Warm-white

SKU 240056

Lens type: Clear glass Light Scattering: 60 ° Color: Warm white 2700 k Brightness: 6000 mcd

Operation Voltage: 24V @ 20mA