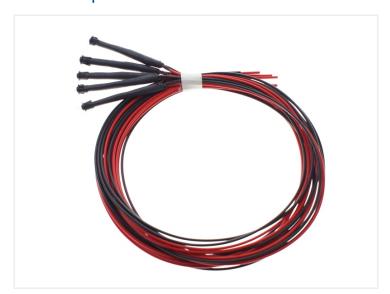

# 5 pcs. 3mm LEDs for External 24V

5 pcs. diodes with a cord and mounting frames, ready for outdoor installation.

5 pcs. waterproof diodes ready for mounting with a 1.0 m cable and mounting frames. They are typically used for an effect lighting, numberplates and marker lamps, since they have a wide light scattering.

Buy online at: <a href="https://www.matronics.eu/240002">www.matronics.eu/240002</a>

Cable length: 1.0 m.

Mounting hole should be 6,5 mm.

They can also be attached via cable strips and strips-anchor.