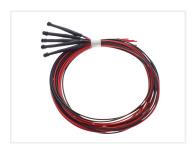

# 5 pcs. 3mm LEDs for External 24V

5 pcs. diodes with a cord and mounting frames, ready for outdoor installation.

5 pcs. waterproof diodes ready for mounting with a 1.0 m cable and mounting frames. They are typically used for an effect lighting, numberplates and marker lamps, since they have a wide light scattering.

Buy online at: <a href="https://www.matronics.eu/240002">www.matronics.eu/240002</a>

Cable length: 1.0 m.

Mounting hole should be 6,5 mm.

They can also be attached via cable strips and strips-anchor.