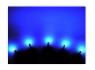

# Blue

SKU 240002

Light Scattering: 120 ° Lens type: Diffuse Brightness: 1000mCD Wave Length: ~ 470nm

Color: Blue

Operation Voltage: 24V @ 20mA