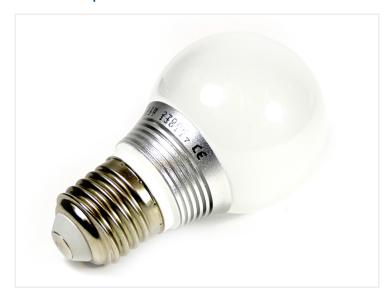

## Helios E27 LED bulb, 5.8W - 375 Lumen - Dimmable

A dimmable E27 warm white 4W LED globe bulb with frosted glass that corresponds to approximately 40-45 Watt incandescent bulb.

An unique LED globe light bulb, which looks very similar to a real incandescent bulb. The latest LED technique combined with special lenses gives a classic look and a great light. The power consumption is 4W and the light output corresponds to approximately 45-50 Watt incandescent bulb.

Dimensions: Ø55 x 95mm