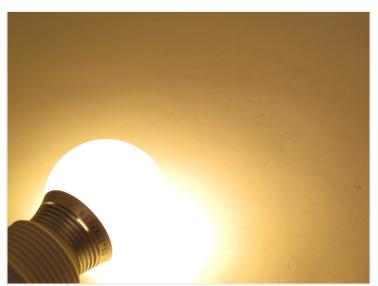

## Helios E27 LED bulb, 5.8W - 375 Lumen - Dimmable

A dimmable E27 warm white 4W LED globe bulb with frosted glass that corresponds to approximately 40-45 Watt incandescent bulb.

An unique LED globe light bulb, which looks very similar to a real incandescent bulb. The latest LED technique combined with special lenses gives a classic look and a great light. The power consumption is 4W and the light output corresponds to approximately 45-50 Watt incandescent bulb.