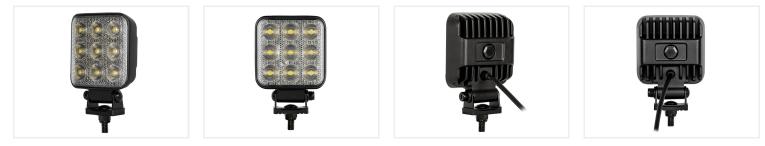

## Prolumo Work BASIC 40,5W - LED worklamp, E-approved

E-Approved reversing light with 27 powerful Osram LEDs. Wide viewangle.

E-approved LED lamp with 27 powerful Osram LEDs. Aluminum housing with durable powder coating and stainless steel brackets. The light color is 5700K, and the 90-degree optics provide good and broad light distribution.

The E-approval covers use as reversing light (R148 + AR), but it is also suitable for many other purposes.

The lamp has a built-in thermal control that reduces light intensity in case of component overheating. This provides the best combination of brightness and durability. At its peak, it delivers 4200 effective lumens, and at its lowest, it is reduced to 2652 effective lumens.

Brackets, bolts, and nuts for mounting are included.

Prolumo Work BASIC 40,5W - LED worklamp,

E-approved SKU 24606620 LEDs: 27 x Osram (3030) LED light scattering: 90° Voltage: 10-80V (with surge protection) Colortemperature: 5700K Work temperature: -20°C to +50°C Consumtion (12V): 2,57 - 3,89A Consumtion (24V): 1,12 - 1,86A Raw Lumen: 6591lm Effective Lumen: 2652-4200lm Dimensions: 39,8 x 121,27 x 99,84mm Buy online at: www.matronics.eu/24606620