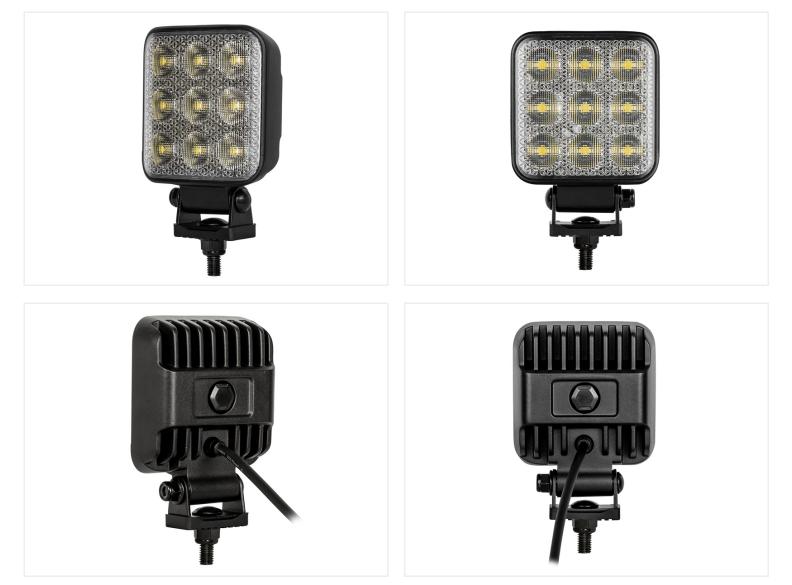

## Prolumo Work BASIC 40,5W - LED worklamp, E-approved

E-Approved reversing light with 27 powerful Osram LEDs. Wide viewangle.

E-approved LED lamp with 27 powerful Osram LEDs. Aluminum housing with durable powder coating and stainless steel brackets. The light color is 5700K, and the 90-degree optics provide good and broad light distribution.

The E-approval covers use as reversing light (R148 + AR), but it is also suitable for many other purposes.

The lamp has a built-in thermal control that reduces light intensity in case of component overheating. This provides the best combination of brightness and durability. At its peak, it delivers 4200 effective lumens, and at its lowest, it is reduced to 2652 effective lumens.

Brackets, bolts, and nuts for mounting are included.

Prolumo Work BASIC 40,5W - LED worklamp,

E-approved SKU 24606620 LEDs: 27 x Osram (3030) LED light scattering: 90° Voltage: 10-80V (with surge protection) Colortemperature: 5700K Work temperature: -20°C to +50°C Consumtion (12V): 2,57 - 3,89A Consumtion (24V): 1,12 - 1,86A Raw Lumen: 6591lm Effective Lumen: 2652-4200lm Dimensions: 39,8 x 121,27 x 99,84mm Buy online at: www.matronics.eu/24606620