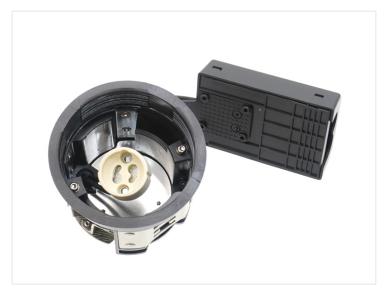

Approved for direct installation in insulation. Comes with a pre-mounted junction box with double terminals, allowing for easy loop connections.

Can be used with 70°C wiring, but 90°C is required if the wire touches the lamp cylinder.

Installation depth: 68mm.

Diameter: 88mm. Cut-out size: 76mm.

IP44 - Resistant to moisture and water splashes on the front.

**Brushed steel** SKU 606560

**Matte White** SKU 606561

Black SKU 606562