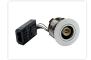

## Inno88 GUIO Downlight til isolering

GU10 Spotlight: 68mm height, use with GU10 LED and max 7W. Easy install. IP44. Approved for insulation.

GU10 Recessed Spotlight with only 68mm installation height and adjustable tilt up to 30 degrees.

Installation depth: 68mm.

Diameter: 88mm. Cut-out size: 76mm.

IP44 - Resistant to moisture and water splashes on the front.

**Brushed steel** SKU 606560

**Matte White** SKU 606561

Black SKU 606562