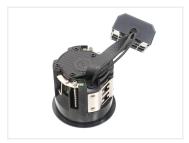

Buy online at: www.matronics.eu/606560

Designed for use with GU10 LED bulbs at a maximum of 7W - light sources must be purchased separately.

Easy to install, the downlight is equipped with screw legs and includes spring clips for mounting. This combination makes it especially suitable for gypsum, troldtekt, rockfon, and other types of acoustic ceilings.