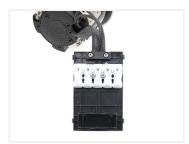

Approved for direct installation in insulation. Comes with a pre-mounted junction box with double terminals, allowing for easy loop connections.

Can be used with 70°C wiring, but 90°C is required if the wire touches the lamp cylinder.