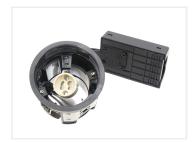

Approved for direct installation in insulation. Comes with a pre-mounted junction box with double terminals, allowing for easy loop connections.

Can be used with 70°C wiring, but 90°C is required if the wire touches the lamp cylinder.