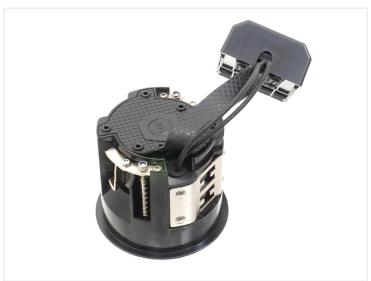

Buy online at: www.matronics.eu/606560

Designed for use with GU10 LED bulbs at a maximum of 7W - light sources must be purchased separately.

Easy to install, the downlight is equipped with screw legs and includes spring clips for mounting. This combination makes it especially suitable for gypsum, troldtekt, rockfon, and other types of acoustic ceilings.

Approved for direct installation in insulation. Comes with a pre-mounted junction box with double terminals, allowing for easy loop connections.

Can be used with 70°C wiring, but 90°C is required if the wire touches the lamp cylinder.