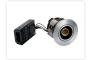

## Inno88 GUIO Downlight til isolering

GU10 Spotlight: 68mm height, use with GU10 LED and max 7W. Easy install. IP44. Approved for insulation.

GU10 Recessed Spotlight with only 68mm installation height and adjustable tilt up to 30 degrees.

Installation depth: 68mm.

Diameter: 88mm. Cut-out size: 76mm.

IP44 - Resistant to moisture and water splashes on the front.

**Brushed steel** SKU 606560

**Matte White** SKU 606561

Black SKU 606562