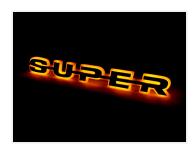

## Lightbase for original Scania SUPER sign, IP65

Waterproof light base for Scania' new 2023+ SUPER sign. Frosted acrylic and bright LED light gives you a nice neon-look.

Waterproof light base for Scania' new 2023+ SUPER sign (57cm). Frosted acrylic and bright LED light gives you a nice neon-look. The LED strip in the sign is potted, making the sign completely waterproof / IP65.

## Connecting:

Both colors in the sign have one common plus wire, and the two colors are turned on by connecting the respective wire to minus. The signs have the same wire-colors as the color they emit, eg. yellow wire and white wire. The remaining wire is plus.