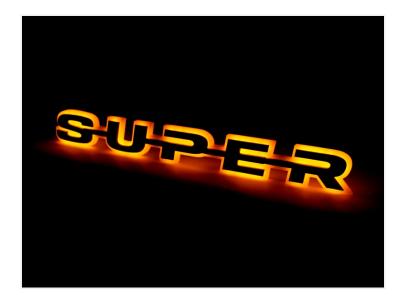

## Lightbase for original Scania SUPER sign, IP65

Waterproof light base for Scania' new 2023+ SUPER sign. Frosted acrylic and bright LED light gives you a nice neon-look.

Waterproof light base for Scania' new 2023+ SUPER sign (57cm). Frosted acrylic and bright LED light gives you a nice neon-look. The LED strip in the sign is potted, making the sign completely waterproof / IP65.

The sign can be mounted outside on the front of the cabin as original, or anywhere else including indoor. It is available with dual color, and is dimmable with regular LED dimmer.

The original SUPER sign is not included, as you typically just resuse the original. It is also available seperatly, see under variants. Note that you will have to shorten the tabs on the backside of the SUPER sign, as it otherwise cannot fit the light base. The sign has to be glued on to the light base. We recommend you do this last.