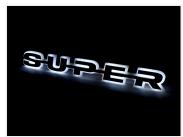

## Lightbase for original Scania SUPER sign, IP65

Waterproof light base for Scania' new 2023+ SUPER sign. Frosted acrylic and bright LED light gives you a nice neon-look.

Waterproof light base for Scania' new 2023+ SUPER sign (57cm). Frosted acrylic and bright LED light gives you a nice neon-look. The LED strip in the sign is potted, making the sign completely waterproof / IP65.

## Connecting:

Both colors in the sign have one common plus wire, and the two colors are turned on by connecting the respective wire to minus. The signs have the same wire-colors as the color they emit, eg. yellow wire and white wire. The remaining wire is plus.