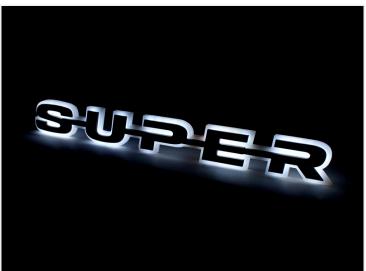

## Lightbase for original Scania SUPER sign, IP65

Waterproof light base for Scania' new 2023+ SUPER sign. Frosted acrylic and bright LED light gives you a nice neon-look.

Waterproof light base for Scania' new 2023+ SUPER sign (57cm). Frosted acrylic and bright LED light gives you a nice neon-look. The LED strip in the sign is potted, making the sign completely waterproof / IP65.

The sign can be mounted outside on the front of the cabin as original, or anywhere else including indoor. It is available with dual color, and is dimmable with regular LED dimmer.

The original SUPER sign is not included, as you typically just resuse the original. It is also available seperatly, see under variants. Note that you will have to shorten the tabs on the backside of the SUPER sign, as it otherwise cannot fit the light base. The sign has to be glued on to the light base. We recommend you do this last.