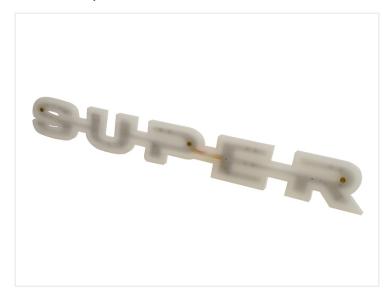

## Lightbase for original Scania SUPER sign, IP65

Waterproof light base for Scania' new 2023+ SUPER sign. Frosted acrylic and bright LED light gives you a nice neon-look.

Waterproof light base for Scania' new 2023+ SUPER sign (57cm). Frosted acrylic and bright LED light gives you a nice neon-look. The LED strip in the sign is potted, making the sign completely waterproof / IP65.

It is easy to mount using bolts in the 3  $\times$  M5 threaded inserts in the plastic.