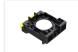

#### Coupling

The coupling is simple pushed on to the bottom of the switch. The coupling is easy to take of again, by pushing the yellow parts, and pulling the coupling from the switch. This makes it easy to connect and replace.

#### Contact-blocks

There is space for 2 contact blocks on a coupling. These are simply places in the coupling where they fasten. They are easy to remove again. The contactblocks are activated when the switch is pushed down.

## Product pictures