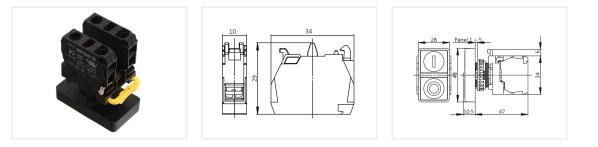

#### Buy online at: www.matronics.eu/519060

- Switch
- Coupling
- Contact-block (1-2 pcs.)

#### Coupling

The coupling is simple pushed on to the bottom of the switch. The coupling is easy to take of again, by pushing the yellow parts, and pulling the coupling from the switch. This makes it easy to connect and replace.

#### Contact-blocks

There is space for 2 contact blocks on a coupling. These are simply places in the coupling where they fasten. They are easy to remove again. The contactblocks are activated when the switch is pushed down.

- NO contact block (green) connects the two screw-terminals when activated
- NC contact block (red) diconnects the two screw-terminals when activated

Kontakt, Push-on / Push-off SKU 519060

Accessory, Coupling (required) SKU 519510

Accessory, Contact block (NC) SKU 519501

Accessory, Rubber protection SKU 519531

Accessory, Contact block (NO) SKU 519500

## Product pictures