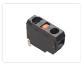

#### Contact-blocks

There is space for 2 contact blocks on a coupling. These are simply places in the coupling where they fasten. They are easy to remove again. The contactblocks are activated when the switch is pushed down.

- NO contact block (green) connects the two screw-terminals when activated
- NC contact block (red) diconnects the two screw-terminals when activated

Kontakt, Push-on / Push-off SKU 519060

Accessory, Coupling (required) SKU 519510

## Product pictures