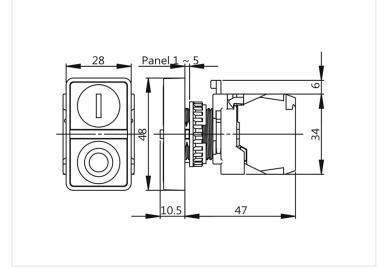

he bottom of the switch. The coupling is easy to take of again, by pushing the yellow parts, and pulling the coupling from the switch. This makes it easy to connect and replace.

#### Contact-blocks

There is space for 2 contact blocks on a coupling. These are simply places in the coupling where they fasten. They are easy to remove again. The contactblocks are activated when the switch is pushed down.

- NO contact block (green) connects the two screw-terminals when activated
- NC contact block (red) diconnects the two screw-terminals when activated



Kontakt, Push-on / Push-off SKU 519060



Accessory, Coupling (required) SKU 519510



Accessory, Contact block (NC) SKU 519501



Accessory, Rubber protection SKU 519531



Accessory, Contact block (NO) SKU 519500

## Product pictures