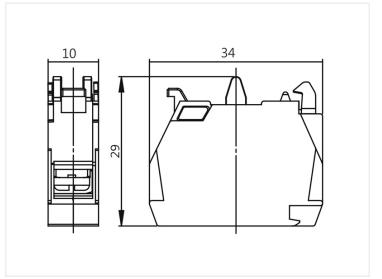

### Auspicious T2 - On/Off switch

Combined start / stop switch for mounting in a Ø22mm hole. Easy to mount with NO and NC terminals.

Combined start / stop switch for mounting in a Ø22mm hole. Easy to mount with NO and NC terminals. A complete solution consists of these seperate parts you need to order: