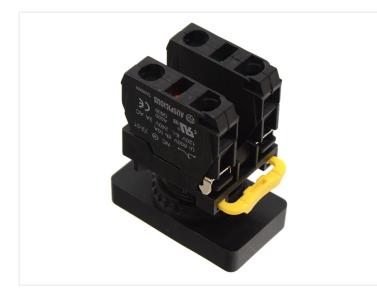

#### Coupling

The coupling is simple pushed on to the bottom of the switch. The coupling is easy to take of again, by pushing the yellow parts, and pulling the coupling from the switch. This makes it easy to connect and replace.

#### Contact-blocks

There is space for 2 contact blocks on a coupling. These are simply places in the coupling where they fasten. They are easy to remove again. The contactblocks are activated when the switch is pushed down.

- NO contact block (green) connects the two screw-terminals when activated
- NC contact block (red) diconnects the two screw-terminals when activated

Kontakt, Push-on / Push-off SKU 519060

Accessory, Coupling (required) SKU 519510