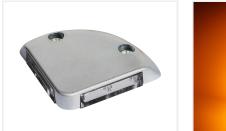

### Prostrobe Lift

Very flat LED lamp perfect for all kinds of lifts. LED warning strobe with 6 different patterns. R6, ECER10 og ECER148 approved.

Prostrobe Lift LED lamp that, with its very flat and slim design, is perfectly suited for all kinds of lifts or other surfaces where there is no space for bigger strobe-lights, nor should sight much.

Prostrobe Lift SKU 731080A Voltage: 12-36V DC Consumption 12V / 24V: 0,19A / 0,09A Work temperature: -30°C til +60°C LEDs: 4\*1,5W Dimensions: 14 x 74 x 74mm Buy online at: www.matronics.eu/731080A