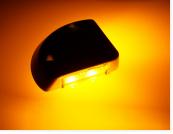

The warning light has 6 different patterns. The lamps remembers the pattern, so that you do not have to do a new setup each time.Prostrobe Lift is R6, ECER10 and ECER148 approved.