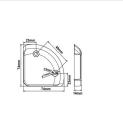

Prostrobe Lift SKU 731080A Voltage: 12-36V DC Consumption 12V / 24V: 0,19A / 0,09A Work temperature: -30°C til +60°C LEDs: 4\*1,5W Dimensions: 14 x 74 x 74mm Buy online at: www.matronics.eu/731080A