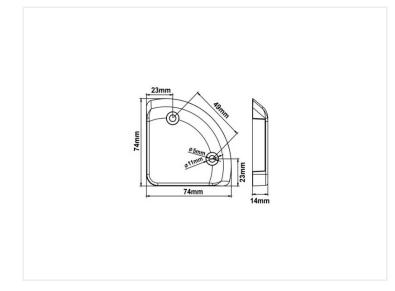

Prostrobe Lift SKU 731080A Voltage: 12-36V DC Consumption 12V / 24V: 0,19A / 0,09A Work temperature: -30°C til +60°C LEDs: 4\*1,5W Dimensions: 14 x 74 x 74mm Buy online at: www.matronics.eu/731080A