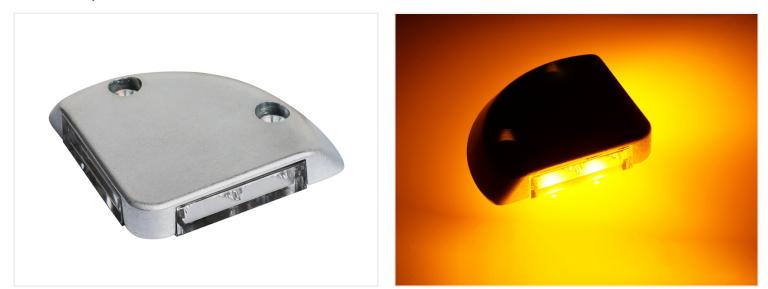

### Prostrobe Lift

Very flat LED lamp perfect for all kinds of lifts. LED warning strobe with 6 different patterns. R6, ECER10 og ECER148 approved.

Prostrobe Lift LED lamp that, with its very flat and slim design, is perfectly suited for all kinds of lifts or other surfaces where there is no space for bigger strobe-lights, nor should sight much.

The warning light has 6 different patterns. The lamps remembers the pattern, so that you do not have to do a new setup each time.Prostrobe Lift is R6, ECER10 and ECER148 approved.

Prostrobe Lift SKU 731080A Voltage: 12-36V DC Consumption 12V / 24V: 0,19A / 0,09A Work temperature: -30°C til +60°C LEDs: 4\*1,5W Dimensions: 14 x 74 x 74mm Buy online at: www.matronics.eu/731080A