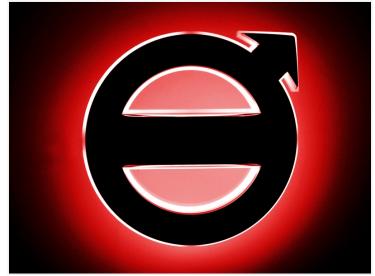

## Volvo 2020+ Emblem lightbase 17cm - Dual Color

LED light base for the large 17cm emblem on Volvo 2020+ trucks. Mounted with two bolts.

LED light base for the large 17cm emblem on Volvo 2020+ trucks. Mounted with two bolts.

### **Specifications**

LEDs 52 dual color Voltage 24V DC

Amber / White SKU 249106-AMCW

Yellow / Red SKU 249106-AMRD

**Red / White** SKU 249106-RDCW

# Product pictures