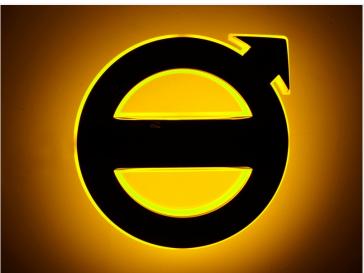

## Volvo 2020+ Emblem lightbase 17cm - Dual Color

LED light base for the large 17cm emblem on Volvo 2020+ trucks. Mounted with two bolts.

LED light base for the large 17cm emblem on Volvo 2020+ trucks. Mounted with two bolts.

### **Specifications**

LEDs 52 dual color Voltage 24V DC

Amber / White SKU 249106-AMCW

Yellow / Red SKU 249106-AMRD

**Red / White** SKU 249106-RDCW

# Product pictures