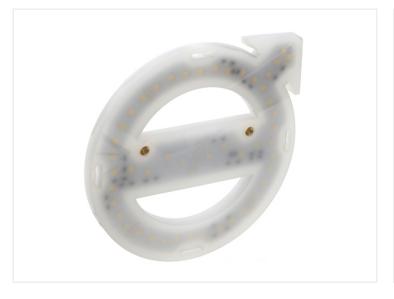

## Volvo 2020+ Emblem lightbase 17cm - Dual Color

LED light base for the large 17cm emblem on Volvo 2020+ trucks. Mounted with two bolts.

LED light base for the large 17cm emblem on Volvo 2020+ trucks. Mounted with two bolts.

The emblem is not included as it fits the original on the truck !!

The lightbase fits the following:

• FH4 / FH16

#### Connecting

Bases with Yellow / White has 3 wires

- Common plus
- Minus white
- Minus yellow

The other colors has 2 wires. The wires match the color the light base has. The light base turns on the light based on which wire is connected to plus, while the other is connected to minus. This makes it possible to connect the base this way: