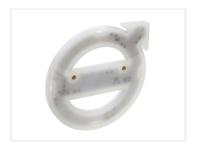

## Volvo 2020+ Emblem lightbase 17cm - Dual Color

LED light base for the large 17cm emblem on Volvo 2020+ trucks. Mounted with two bolts.

LED light base for the large 17cm emblem on Volvo 2020+ trucks. Mounted with two bolts.

The emblem is not included as it fits the original on the truck !!

The lightbase fits the following:

• FH4 / FH16

#### Connecting

Bases with Yellow / White has 3 wires

- Common plus
- Minus white
- Minus yellow

The other colors has 2 wires. The wires match the color the light base has. The light base turns on the light based on which wire is connected to plus, while the other is connected to minus. This makes it possible to connect the base this way: