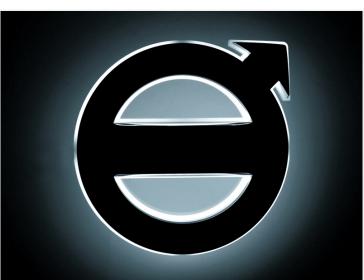

## Volvo 2020+ Emblem lightbase 17cm - Dual Color

LED light base for the large 17cm emblem on Volvo 2020+ trucks. Mounted with two bolts.

LED light base for the large 17cm emblem on Volvo 2020+ trucks. Mounted with two bolts.

### **Specifications**

LEDs 52 dual color Voltage 24V DC

Amber / White SKU 249106-AMCW

Yellow / Red SKU 249106-AMRD

**Red / White** SKU 249106-RDCW

# Product pictures