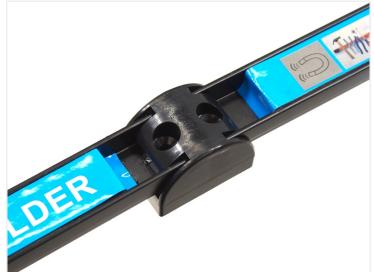

## Magnet rail

Rail with magnets, for hanging up tools and similar. 30cm or 45cm. Two or more rails can easily be put together.

Buy online at:

www.matronics.eu/A920001

Rail with magnets, for hanging up tools and similar. 30cm or 45cm. Two or more rails can easily be put together.

There is a label over the magnets, but this can be removed with a label-remover spray or similar.

Screws and rawplugs are included for fastening. They can also be bolted on to eg. system profiles.

**30cm (35cm total)** SKU A920001 carrying capacity: 20 lbs - 9,1kg Dimensions: 23 x 300 x 25mm