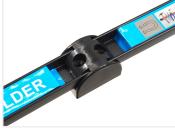

## Magnet rail

Rail with magnets, for hanging up tools and similar. 30cm or 45cm. Two or more rails can easily be put together.

Buy online at:

www.matronics.eu/A920001

Rail with magnets, for hanging up tools and similar. 30cm or 45cm. Two or more rails can easily be put together.

There is a label over the magnets, but this can be removed with a label-remover spray or similar.

Screws and rawplugs are included for fastening. They can also be bolted on to eg. system profiles.

**30cm (35cm total)** SKU A920001 carrying capacity: 20 lbs - 9,1kg Dimensions: 23 x 300 x 25mm