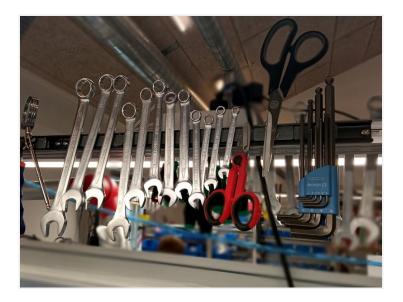

## Magnet rail

Rail with magnets, for hanging up tools and similar. 30cm or 45cm. Two or more rails can easily be put together.

Buy online at:

www.matronics.eu/A920001

Rail with magnets, for hanging up tools and similar. 30cm or 45cm. Two or more rails can easily be put together.