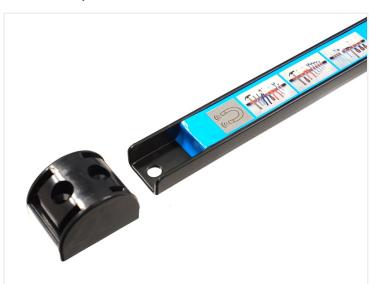

## Magnet rail

Rail with magnets, for hanging up tools and similar. 30cm or 45cm. Two or more rails can easily be put together.

Buy online at:

www.matronics.eu/A920001

Rail with magnets, for hanging up tools and similar. 30cm or 45cm. Two or more rails can easily be put together.

There is a label over the magnets, but this can be removed with a label-remover spray or similar.

Screws and rawplugs are included for fastening. They can also be bolted on to eg. system profiles.

**30cm (35cm total)** SKU A920001 carrying capacity: 20 lbs - 9,1kg Dimensions: 23 x 300 x 25mm