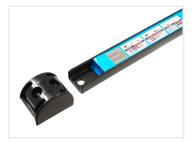

## Magnet rail

Rail with magnets, for hanging up tools and similar. 30cm or 45cm. Two or more rails can easily be put together.

Buy online at:

www.matronics.eu/A920001

Rail with magnets, for hanging up tools and similar. 30cm or 45cm. Two or more rails can easily be put together.

There is a label over the magnets, but this can be removed with a label-remover spray or similar.

Screws and rawplugs are included for fastening. They can also be bolted on to eg. system profiles.

**30cm (35cm total)** SKU A920001 carrying capacity: 20 lbs - 9,1kg Dimensions: 23 x 300 x 25mm