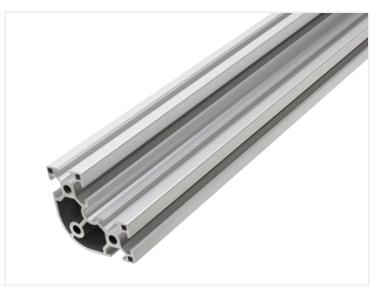

## Serie 30 - Profile - Rounded 60x60

Series 30 corner profile with 60mm sides, with one corner rounded. The profile is intended for corners and edges

Series 30 corner profile with 60mm sides, with one corner rounded. The profile is intended for corners and edges, where a nice finish is wanted or a sharp edge is unwanted.

There are 6 x series 30 tracks in the profile, and 3 x 6.8mm holes that can be cut up to M8 thread. The holes can be used for feet and wheels.