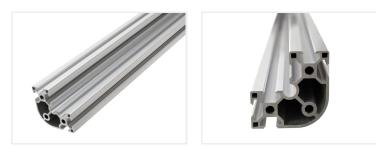

## Serie 30 - Profile - Rounded 60x60

Series 30 corner profile with 60mm sides, with one corner rounded. The profile is intended for corners and edges

Series 30 corner profile with 60mm sides, with one corner rounded. The profile is intended for corners and edges, where a nice finish is wanted or a sharp edge is unwanted.

There are 6 x series 30 tracks in the profile, and 3 x 6.8mm holes that can be cut up to M8 thread. The holes can be used for feet and wheels.

#### Specifications

| Alloy              | 6063-T5                                           |
|--------------------|---------------------------------------------------|
| Surface            | Anodized, natural                                 |
| Weight             | 2,6kg/m                                           |
| Moment of inertia  | LX 33,94cm <sup>4</sup> - LY 13,82cm <sup>4</sup> |
| Section of modulus | Zx 11,31cm <sup>3</sup> - Zy 9,21cm <sup>3</sup>  |