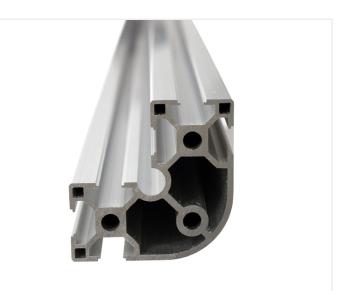

## Serie 30 - Profile - Rounded 60x60

Series 30 corner profile with 60mm sides, with one corner rounded. The profile is intended for corners and edges

Series 30 corner profile with 60mm sides, with one corner rounded. The profile is intended for corners and edges, where a nice finish is wanted or a sharp edge is unwanted.

There are 6 x series 30 tracks in the profile, and 3 x 6.8mm holes that can be cut up to M8 thread. The holes can be used for feet and wheels.