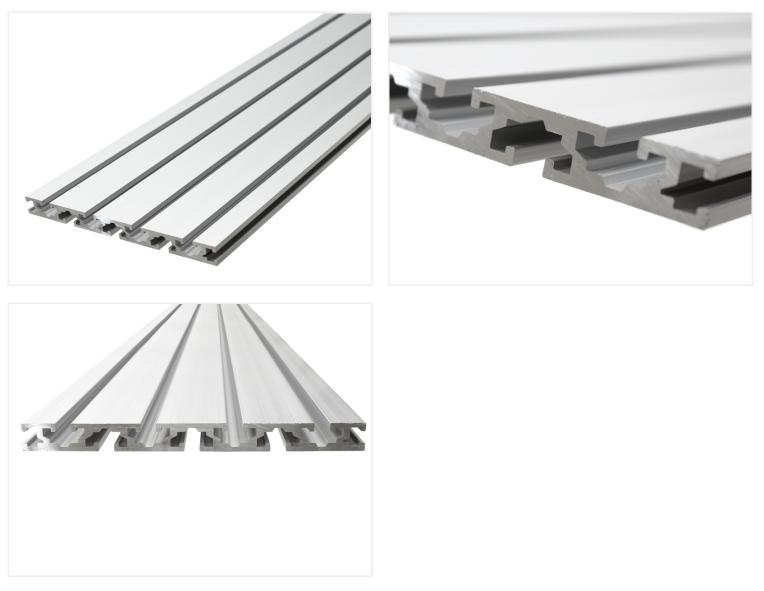

### Serie 30 - Profile - 180x15

Solid profile from anodized aluminum, intended to be used as a base plate, eg. in a CNC machine or similar. 1 and 2 meter.

Solid profile from anodized aluminum, intended to be used as a base plate, eg. in a CNC machine or similar. The large thickness prevents it from bending under stress.

There are 4 T-tracks on one side, and 3 T-tracks on the other. The tracks will be spaced evenly when you use the side with 4 tracks up against each other.