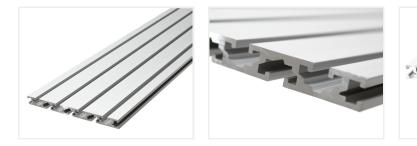

### Serie 30 - Profile - 180x15

Solid profile from anodized aluminum, intended to be used as a base plate, eg. in a CNC machine or similar. 1 and 2 meter.

Solid profile from anodized aluminum, intended to be used as a base plate, eg. in a CNC machine or similar. The large thickness prevents it from bending under stress.

There are 4 T-tracks on one side, and 3 T-tracks on the other. The tracks will be spaced evenly when you use the side with 4 tracks up against each other.