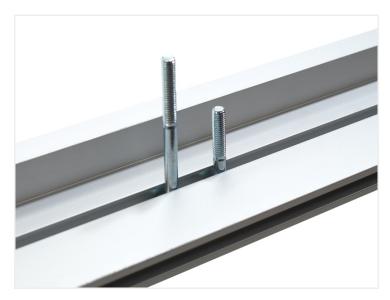

## T-track guide-rail system - Small T-bolts

T-Bolts that fit into the smaller tracks that are in the fence profile, and in the bottom of the profile with measuring tape.

T-Bolts that fit into the mini-profile and the smaller tracks that are in the fence profile, and in the bottom of the profile with measuring tape.

For the fence profile, you can use these for mounting endstop and fixtures, while they can be used to fasten the measuring tape profile.

## Buy online at: www.matronics.eu/A800303

**M6 x 40** SKU A800303 Thread: 25mm Dimensions: 40mm

**M6 x 70** SKU A800304 Thread: 30mm Dimensions: 70mm