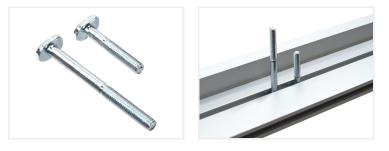

## T-track guide-rail system - Small T-bolts

T-Bolts that fit into the smaller tracks that are in the fence profile, and in the bottom of the profile with measuring tape.

T-Bolts that fit into the mini-profile and the smaller tracks that are in the fence profile, and in the bottom of the profile with measuring tape.

For the fence profile, you can use these for mounting endstop and fixtures, while they can be used to fasten the measuring tape profile.