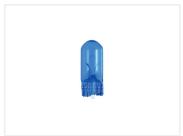

Use for position lights and in the cabin.

Philips Xtreme Vision Pro 150 W5W + 150%

light, 2 pack SKU 129787 Voltage: 12V Power: 5 W

Farvetemperature: 3300K

Lumen: 50 ±20% Lifetime: 1500 Hours