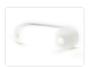

# WAS NEON LED markerlamp 12-24V

LED markerlamp by WAS with NEON-look, so that you do not see the individual LEDs, but gives a diffused light. Available with red, yellow and whte light.



LED marker lamps made by WAS with NEON-look, so that you do not see the individual LEDs, but gives a diffused light. The lamps can be used for sidemarking and position-lights front and back.

It can be mounted with screws or bolts through the 5mm holes and can be used for both 12V and 24V.

All models are E-approved.

## Buy online at:

www.matronics.eu/24605225

## **Specifications**

Voltage 12-24V

Consumption 12V / 24V 0,94W / 1,88W

Wirelength 22cm (LgY-S 0,75mm2)



#### Yellow

SKU 24605225

Dimensions: 25 x 84 x 24mm



#### Red

SKU 24605226

Dimensions: 25 x 84 x 24mm



### White

SKU 24605227

Dimensions: 25 x 84 x 24mm

# Product pictures