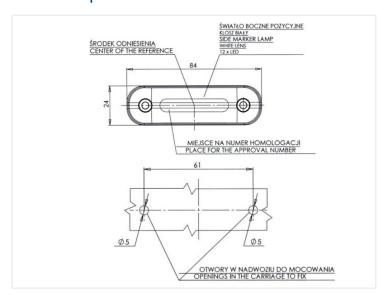

# WAS NEON LED markerlamp 12-24V

LED markerlamp by WAS with NEON-look, so that you do not see the individual LEDs, but gives a diffused light. Available with red, yellow and whte light.

LED marker lamps made by WAS with NEON-look, so that you do not see the individual LEDs, but gives a diffused light. The lamps can be used for sidemarking and position-lights front and back.

It can be mounted with screws or bolts through the 5mm holes and can be used for both 12V and 24V.

All models are E-approved.

## **Specifications**

Voltage 12-24V

Consumption 12V / 24V 0,94W / 1,88W

Wirelength 22cm (LgY-S 0,75mm2)

#### Yellow

SKU 24605225

Dimensions: 25 x 84 x 24mm