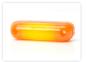

# WAS NEON LED markerlamp 12-24V

LED markerlamp by WAS with NEON-look, so that you do not see the individual LEDs, but gives a diffused light. Available with red, yellow and whte light.



LED marker lamps made by WAS with NEON-look, so that you do not see the individual LEDs, but gives a diffused light. The lamps can be used for sidemarking and position-lights front and back.

It can be mounted with screws or bolts through the 5mm holes and can be used for both 12V and 24V.

All models are E-approved.

## Buy online at:

www.matronics.eu/24605225

## **Specifications**

Voltage 12-24V

Consumption 12V / 24V 0,94W / 1,88W

Wirelength 22cm (LgY-S 0,75mm2)



#### Yellow

SKU 24605225

Dimensions: 25 x 84 x 24mm



#### Red

SKU 24605226

Dimensions: 25 x 84 x 24mm



### White

SKU 24605227

Dimensions: 25 x 84 x 24mm

# Product pictures