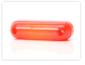

# WAS NEON LED markerlamp 12-24V

LED markerlamp by WAS with NEON-look, so that you do not see the individual LEDs, but gives a diffused light. Available with red, yellow and whte light.



LED marker lamps made by WAS with NEON-look, so that you do not see the individual LEDs, but gives a diffused light. The lamps can be used for sidemarking and position-lights front and back.

It can be mounted with screws or bolts through the 5mm holes and can be used for both 12V and 24V.

All models are E-approved.

## Buy online at:

www.matronics.eu/24605225

## **Specifications**

Voltage 12-24V

Consumption 12V / 24V 0,94W / 1,88W

Wirelength 22cm (LgY-S 0,75mm2)



#### Yellow

SKU 24605225

Dimensions: 25 x 84 x 24mm



#### Red

SKU 24605226

Dimensions: 25 x 84 x 24mm



### White

SKU 24605227

Dimensions: 25 x 84 x 24mm

# Product pictures