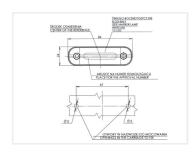

# WAS NEON LED markerlamp 12-24V

LED markerlamp by WAS with NEON-look, so that you do not see the individual LEDs, but gives a diffused light. Available with red, yellow and whte light.

LED marker lamps made by WAS with NEON-look, so that you do not see the individual LEDs, but gives a diffused light. The lamps can be used for sidemarking and position-lights front and back.

It can be mounted with screws or bolts through the 5mm holes and can be used for both 12V and 24V.

All models are E-approved.

## **Specifications**

Voltage 12-24V

Consumption 12V / 24V 0,94W / 1,88W

Wirelength 22cm (LgY-S 0,75mm2)