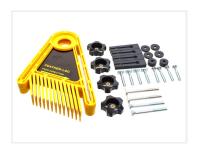

## T-track guide-rail system - Feather board set

Complete set with 2 featherboards, bolts, gliders, spacers and finger-nuts. Fits in to T-track rails and the fence-profile.

Complete set with 2 featherboards, bolts, gliders, spacers and finger-nuts. Fits into T-track rails and the fence-profile.

## The following parts are included:

- 2 featherboards
- 4 plastic gliders
- 4 short bolts for plastic gliders
- 2 long bolts for plastic gliders
- 4 short bolts for fence profile
- 2 long bolts for fence profile
- 4 fingernuts
- 2 long spacers
- 4 short spacers