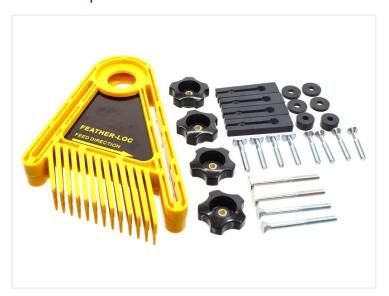

## T-track guide-rail system - Feather board set

Complete set with 2 featherboards, bolts, gliders, spacers and finger-nuts. Fits in to T-track rails and the fence-profile.

Complete set with 2 featherboards, bolts, gliders, spacers and finger-nuts. Fits into T-track rails and the fence-profile.

## The following parts are included:

- 2 featherboards
- 4 plastic gliders
- 4 short bolts for plastic gliders
- 2 long bolts for plastic gliders
- 4 short bolts for fence profile
- 2 long bolts for fence profile
- 4 fingernuts
- 2 long spacers
- 4 short spacers