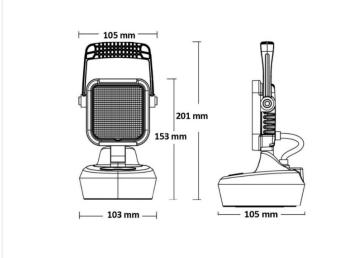

the on/off button.

The lamp can keep operating for 4 hours. Recharging takes also 4 hours. There are chargers included for both 230V and also a 12V charger with cigar-plug. When charging the lamp the indicator lights up in red and when it is fully charged it turns to green.

The rechargeable 18650-batteries can easily be replaced if needed by removing the lower base with the included.



Prostrobe - Rechargeable LED workinglamp with magnetfoot SKU 732000

### Buy online at:

www.matronics.eu/732000

#### Specifications

| Battery          | 2 x 18650 Lithium |
|------------------|-------------------|
| LEDs             | 9 x 1W            |
| Lumen, effective | 684lm             |
| Charging time    | 4h                |
| Operating time   | 4h                |

## Product pictures