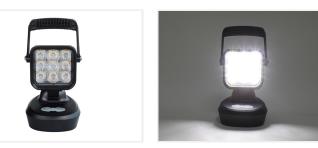

#### Prostrobe - Rechargeable LED workinglamp with magnetfoot

Rechargeable LED work-lamp with 4 functions, magnet foot for mounting on any metal surface and a flexible head.

Rechargeable LED Work-lamp with 9 LEDs that with its many functions and magnet-foot can be used in the workshop under the lift, on a camping-trip, fishing-trip, on the construction-side, etc.

There are 4 functions to choose from:

- 100% white working-light
- 50% white working-light
- White SOS-flash
- Amber flash-light

The lamp remembers the functions you have chosen, so when you turn it off and back on, it will continue as the same before. You can choose between the 4 functions by pressing the mode-button and tun off and on by pressing the on/off button.