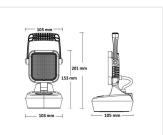

#### Specifications

| Battery          | 2 x 18650 Lithium |
|------------------|-------------------|
| LEDs             | 9 x 1W            |
| Lumen, effective | 684lm             |
| Charging time    | 4h                |
| Operating time   | 4h                |