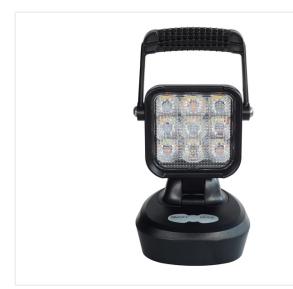

#### Prostrobe - Rechargeable LED workinglamp with magnetfoot

Rechargeable LED work-lamp with 4 functions, magnet foot for mounting on any metal surface and a flexible head.

Rechargeable LED Work-lamp with 9 LEDs that with its many functions and magnet-foot can be used in the workshop under the lift, on a camping-trip, fishing-trip, on the construction-side, etc.