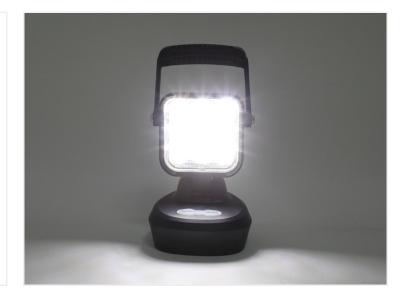

#### Prostrobe - Rechargeable LED workinglamp with magnetfoot

Rechargeable LED work-lamp with 4 functions, magnet foot for mounting on any metal surface and a flexible head.

Rechargeable LED Work-lamp with 9 LEDs that with its many functions and magnet-foot can be used in the workshop under the lift, on a camping-trip, fishing-trip, on the construction-side, etc.

There are 4 functions to choose from:

- 100% white working-light
- 50% white working-light
- White SOS-flash
- Amber flash-light

The lamp remembers the functions you have chosen, so when you turn it off and back on, it will continue as the same before. You can choose between the 4 functions by pressing the mode-button and tun off and on by pressing the on/off button.

## Product pictures